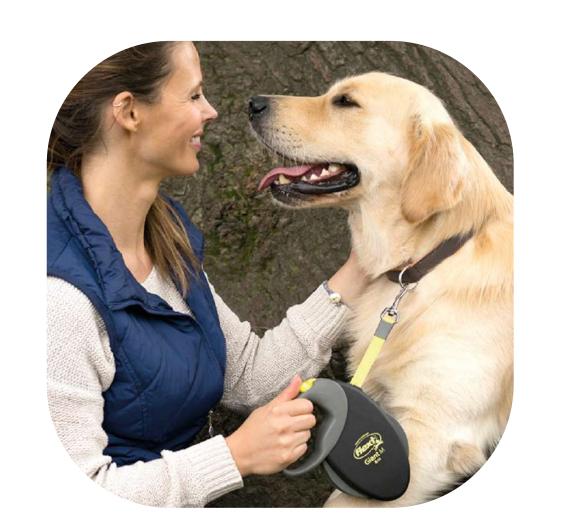

**Since 1971** Flexi has been producing its **famous retractable leashes** with the highest attention to technology and innovation to provide the best walking experience to all pets and to their owners.