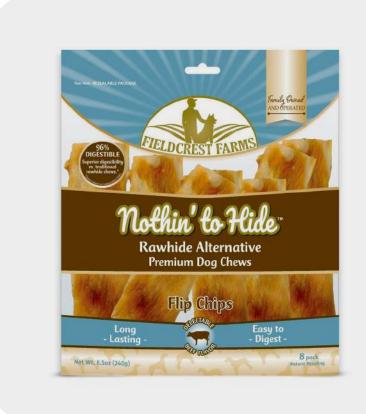

## Nothins to Hide

Innovative **Collagen based** snacks, Nothin'to Hide provide a **natural**, **safe and healthy alternative to rawhide and to traditional chewing products**.

Collagen has numerous functional properties, among which promoting healthy skin an coat, reducing hip and joint pain, improving digestive process, supporting the organism especially in puppies and elderly dogs. Added with tasty beef, chicken and peanut butter flavours, they help to keep teeth clean and healthy.