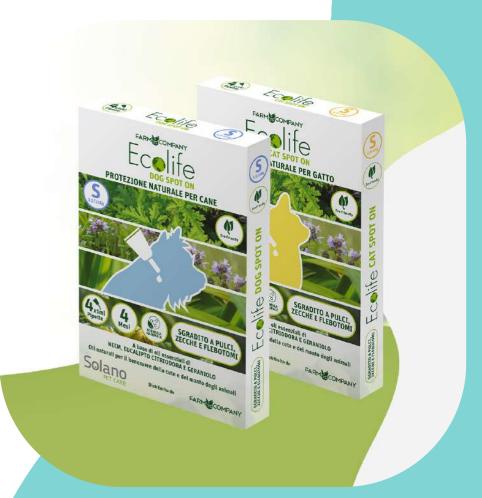

Since 2012 Solano develops innovative products for dogs and cats: from ECOLIFE natural protection range to Relax-Sol natural calming line, to the innovative Go-Flex Collars for hips and joints mobility and Derma Protect range for a healthy skin and coat of our pets.