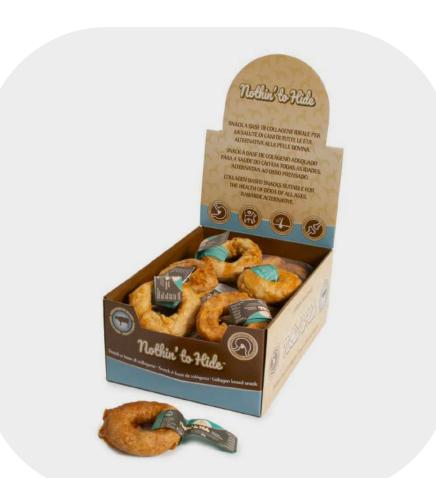

## Nothins to Hide

Innovative **Collagen based** snacks, Nothin'to Hide provide a **natural**, **safe and healthy alternative to rawhide and to traditional chewing products**.

Collagen has numerous functional properties, among which promoting healthy skin an coat, reducing hip and joint pain, improving digestive process, supporting the organism especially in puppies and elderly dogs. Added with tasty beef, chicken and peanut butter flavours, they help to keep teeth clean and healthy.