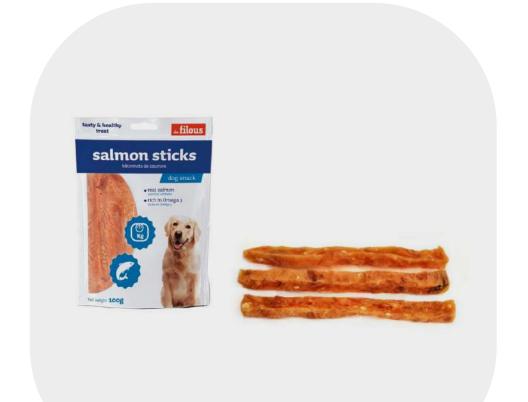

Les Filous: tasty and yummy snacks to share moments of joy and interaction with our four legged friends.

Various recipes, flavours and shapes to satisfy the palatability of every dog and cat.

A unique German invention, market leaders in over 90 countries worldwide.