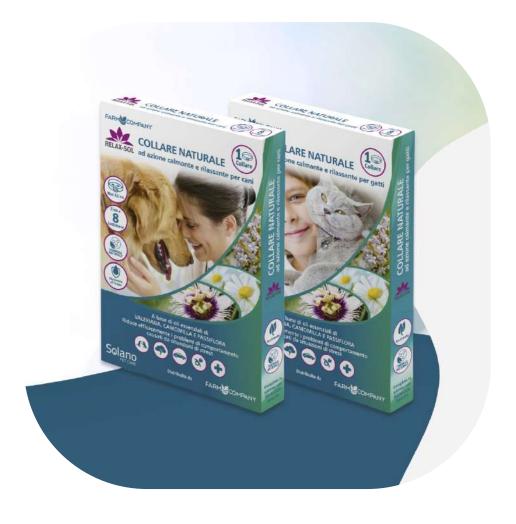

Since 2012 Solano develops innovative products for dogs and cats: from ECOLIFE natural protection range to Relax-Sol natural calming line, to the innovative Go-Flex Collars for hips and joints mobility and Derma Protect range for a healthy skin and coat of our pets.