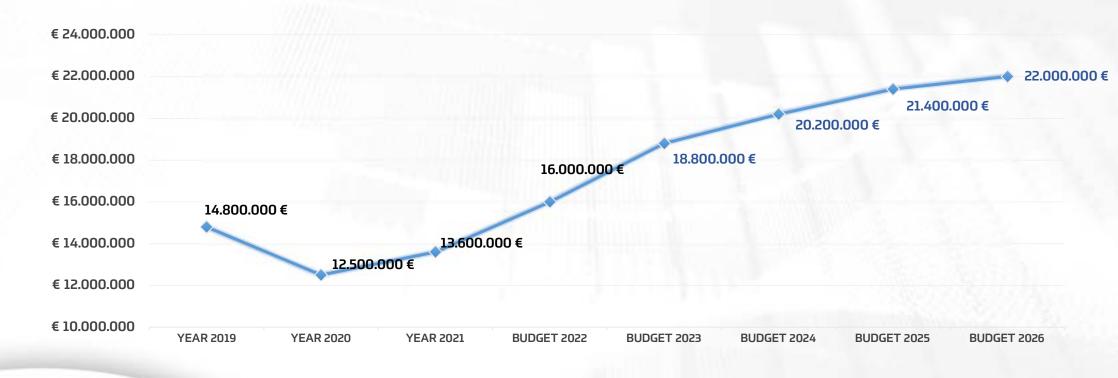

## last years TUCNOVEC

## Italian and foreign customer CUCNOVEC

- Italy
- Europe
- Rest of the world

|                  | 2019         | 2020         | 2021         | 2022         | 2023        | 2024         | 2025         | 2026         |
|------------------|--------------|--------------|--------------|--------------|-------------|--------------|--------------|--------------|
| TURNOVER         | € 14.800.000 | € 12.500.000 | € 13.600.000 | € 16.000.000 | €18.800.000 | € 20.200.000 | € 21.400.000 | € 22.000.000 |
| <b>EMPLOYEES</b> | 70           | 67           | 70           | 74           | 75          | 78           | 80           | 80           |
| INVESTMENTS      | € 150.00     | € 350.000    | € 550.000    | € 1.550.000  | € 1.200.000 | € 1.400.000  | € 800.000    | € 900.000    |
|                  | 1%           | 3%           | 4%           | 9,7%         | 6,4%        | 7%           | 6%           | 6%           |
|                  |              |              |              |              |             |              |              |              |
|                  | New DEA      | 2 CNC        | Automatic    | New Die      | 1 CNC       | New Die      | New Die      | New Die      |