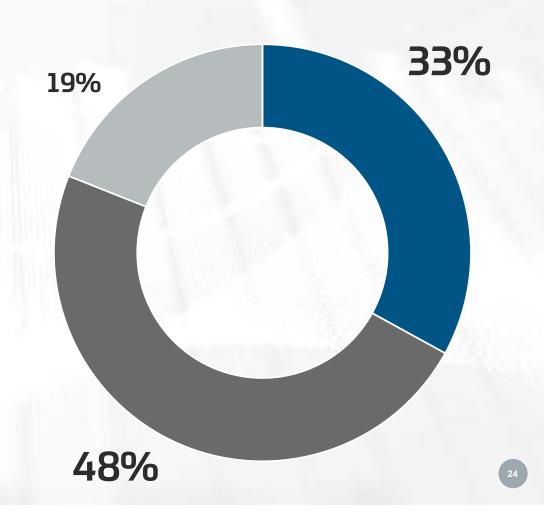

## Italian and foreign customer CUCNOVEC

- Italy
- Europe
- Rest of the world

|                  | 2019         | 2020         | 2021         | 2022         | 2023        | 2024         | 2025         | 2026         |
|------------------|--------------|--------------|--------------|--------------|-------------|--------------|--------------|--------------|
| TURNOVER         | € 14.800.000 | € 12.500.000 | € 13.600.000 | € 16.000.000 | €18.800.000 | € 20.200.000 | € 21.400.000 | € 22.000.000 |
| <b>EMPLOYEES</b> | 70           | 67           | 70           | 74           | 75          | 78           | 80           | 80           |
| INVESTMENTS      | € 150.00     | € 350.000    | € 550.000    | € 1.550.000  | € 1.200.000 | € 1.400.000  | € 800.000    | € 900.000    |
|                  | 1%           | 3%           | 4%           | 9,7%         | 6,4%        | 7%           | 6%           | 6%           |
|                  |              |              |              |              |             |              |              |              |
|                  | New DEA      | 2 CNC        | Automatic    | New Die      | 1 CNC       | New Die      | New Die      | New Die      |