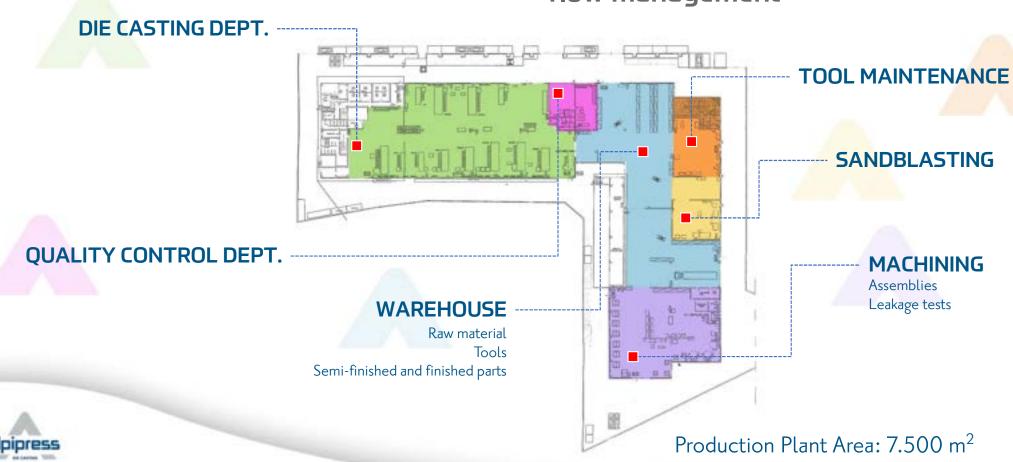

professionals in die casting

#### corporate presentation









### plantlayout flow management yout













#### **SANDBLASTING AREA**

I tunnel machine
3 rotative machine









# machined y



2 high performance CNC vertical machining centres have been specially installed to meet the constantly growing needs of machining operations





# Finishing 9

According to the specifications, the tumbling, polishing, sandblasting, assembling and robotized deburring operations are normally performed internally and at specialized suppliers.











# to testing

Assemblies also with silicone deposit, riveting, impregnation and seal tests are an integral part of the service provided to customers.











# Painting 9 cataphoresis anodising

All types of painting and cataphoresis processes, as well as anodizing are managed by highly specialized external suppliers.













## RED kn