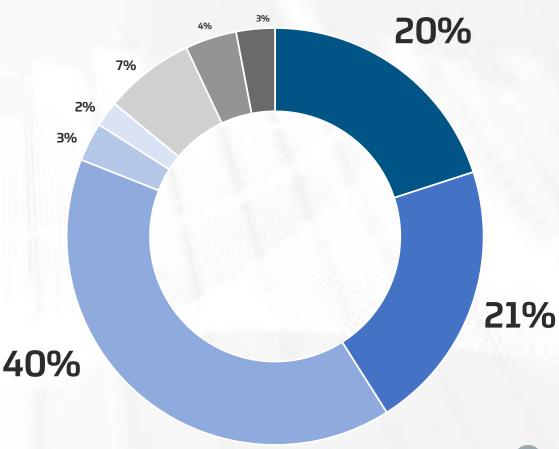

#### **TURNOVER**

turnover Luciani

- Electrical domestical appliances
- Heating boilers
- Automotive-Truck
- Nautical
- Lighting
- Electric engines
- Sports
- Others (design & furniture, other sector)