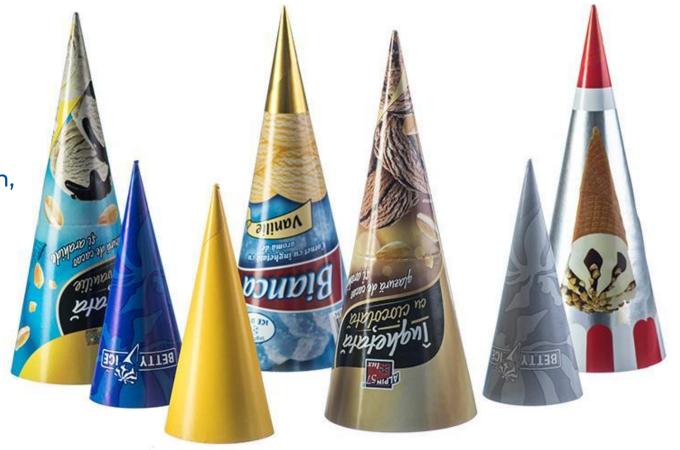

ntly distributed on three continents: **Europe** and **Asia**.



















### Ice cream paper cones





# You have 2 options for your customised paper cones

- 1. You have a ready design and we will print it for you in a min. run of 25,000 pieces
- 2. You may choose one of our designs, with your logo





## Handcrafted ice cream design









## Super heroes design









# Dream Big Design









# **Abstract Design**









# Pastel Design









#### Ice cream paper cones for ice cream cones

#### Composition:

- Paper 80gr/m2
- Flexographic inks





#### Ice cream paper cones

**Inks conform** to ISO 12647-2 and EUPIA inclusion list.

Product certified for food contact.

Materials conform to 1935/2004/EC regulation, 2023/2006/EC regulation and 94/62/EC directive.





#### Certifications













Certificate registration ED0159



#### A small part of our partners:



























We are more than a supplier, we are a reliable partner for your business.

Dorel **Budean** Sales Manager

Str. Libertății, nr. 295, 407035, Apahida, România

t: +(40) 372 647 810

e: dorel.budean@rottaprint.com



www.rottaprint.com