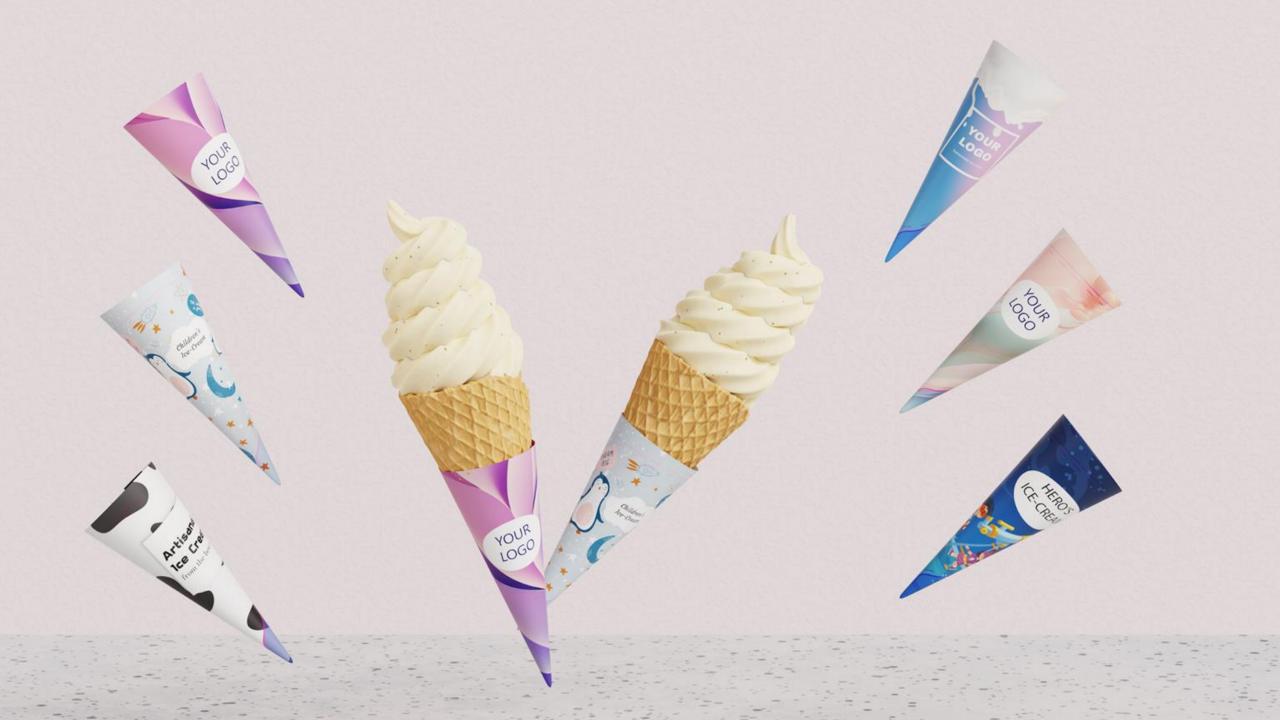

### Ice cream paper cones

# You have 2 options for your customised paper cones

- 1. You have a ready design and we will print it for you in a min. run of 25,000 pieces
- 2. You may choose one of our designs, with your logo

## Handcrafted ice cream design

## Super heroes design

# Dream Big Design

# **Abstract Design**

# Pastel Design