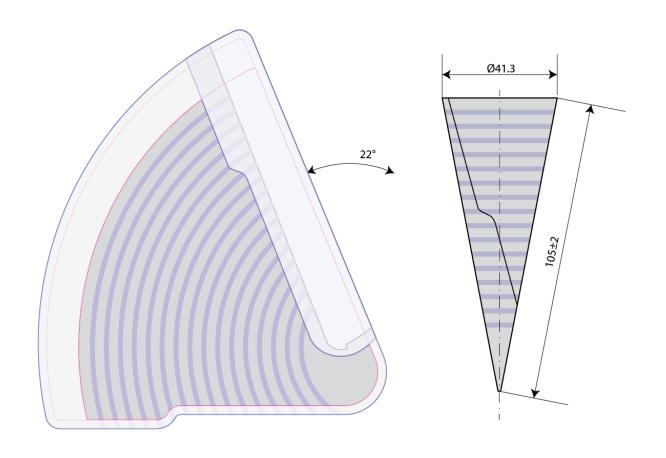

that's why we are present with logistics centers and sales offices in Romania, Hungary and Germany.





Due to our production capacities, and the investments we made in people and technology, Rottaprint products are currently distributed on three continents: **Europe** and **Asia**.



















### Ice cream paper cones





# You have 2 options for your customised paper cones

- 1. You have a ready design and we will print it for you in a min. run of 25,000 pieces
- 2. You may choose one of our designs, with your logo





## Handcrafted ice cream design









## Super heroes design









# Dream Big Design









# **Abstract Design**









# Pastel Design









#### Ice cream paper cones for ice cream cones

#### Composition:

- Paper 80gr/m2
- Flexographic inks





#### Ice cream paper cones

**Inks conform** to ISO 12647-2 and EUPIA inclusion list.

Product certified for food contact.

Materials conform to 1935/2004/EC regulation, 2023/2006/EC regulation and 94/62/EC directive.





#### Certifications













Certificate registration ED0159



#### A small part of our partners:



























We are more than a supplier, we are a reliable partner for your business.

Dorel **Budean** Sales Manager

Str. Libertății, nr. 295, 407035, Apahida, România

t: +(40) 372 647 810

e: dorel.budean@rottaprint.com



www.rottaprint.com