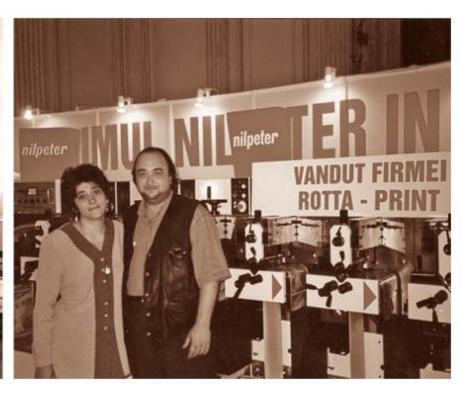

#### **Our story**

Founded in 1991, Rottaprint is the first and largest flexographic printing company producing self-adhesive labels and flexible packaging in Romania. We started as a small family business, and now we are in the top companies in the field, delivering quality products and creative solutions to our customers.