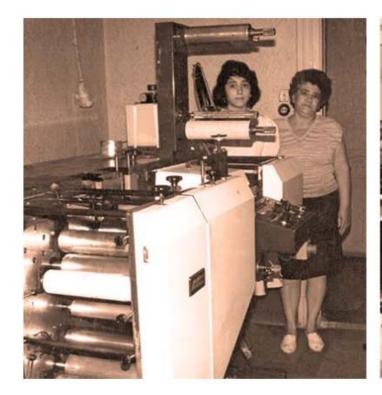

#### **Our story**

Founded in 1991, Rottaprint is the first and largest flexographic printing company producing self-adhesive labels and flexible packaging in Romania. We started as a small family business, and now we are in the top companies in the field, delivering quality products and creative solutions to our customers.

#### Constantly investing in people and technology

We have a vast expertise in multiple print technologies. The complex park equipped with state-of-the-art machinery allows us to offer you tailor-made solutions for each product range, using 3 technologies: flexography, digital and screen printing.