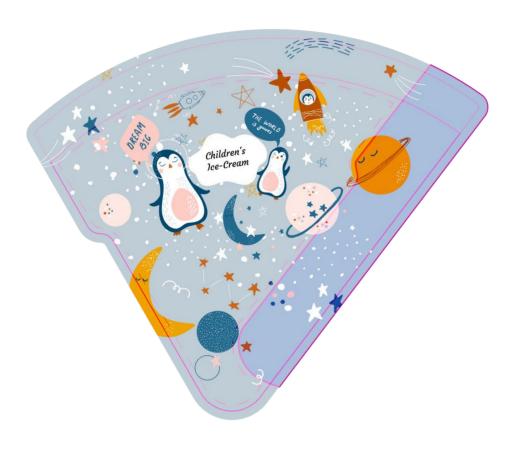

### National and international coverage

The headquarters and the production center are in Apahida, Cluj County, Romania.

But we want to be close to our customers, that's why we are present with logistics centers and sales offices in Romania, Hungary and Germany.





Due to our production capacities, and the investments we made in people and technology, Rottaprint products are currently distributed on three continents: **Europe** and **Asia**.



















### Ice cream paper cones





# You have 2 options for your customised paper cones

- 1. You have a ready design and we will print it for you in a min. run of 25,000 pieces
- 2. You may choose one of our designs, with your logo





## Handcrafted ice cream design









## Super heroes design









# Dream Big Design









# **Abstract Design**









# Pastel Design









#### Ice cream paper cones for ice cream cones

#### Composition:

- Paper 80gr/m2
- Flexographic inks





#### Ice cream paper cones

**Inks conform** to ISO 12647-2 and EUPIA inclusion list.

Product certified for food contact.

Materials conform to 1935/2004/EC regulation, 2023/2006/EC regulation and 94/62/EC directive.





#### Certifications













Certificate registration ED0159



#### A small part of our partners:



























We are more than a supplier, we are a reliable partner for your business.

Dorel **Budean** Sales Manager

Str. Libertății, nr. 295, 407035, Apahida, România

t: +(40) 372 647 810

e: dorel.budean@rottaprint.com



www.rottaprint.com