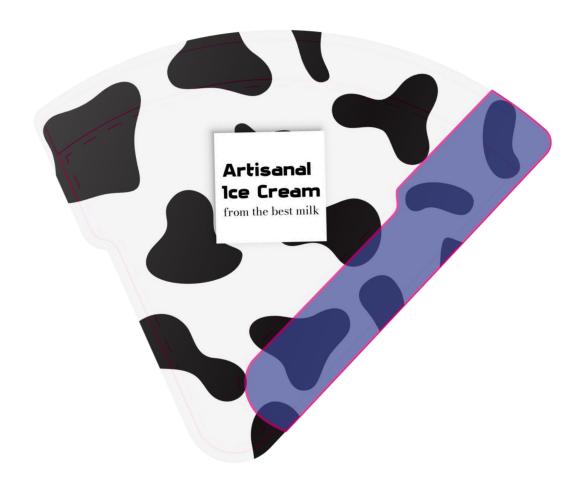

echnologies: flexography, digital and screen printing.





### National and international coverage

The headquarters and the production center are in Apahida, Cluj County, Romania.

But we want to be close to our customers, that's why we are present with logistics centers and sales offices in Romania, Hungary and Germany.





Due to our production capacities, and the investments we made in people and technology, Rottaprint products are currently distributed on three continents: **Europe** and **Asia**.



















### Ice cream paper cones





# You have 2 options for your customised paper cones

- 1. You have a ready design and we will print it for you in a min. run of 25,000 pieces
- 2. You may choose one of our designs, with your logo





## Handcrafted ice cream design









## Super heroes design









# Dream Big Design









# **Abstract Design**









# Pastel Design









#### Ice cream paper cones for ice cream cones

#### Composition:

- Paper 80gr/m2
- Flexographic inks





#### Ice cream paper cones

**Inks conform** to ISO 12647-2 and EUPIA inclusion list.

Product certified for food contact.

Materials conform to 1935/2004/EC regulation, 2023/2006/EC regulation and 94/62/EC directive.





#### Certifications













Certificate registration ED0159



#### A small part of our partners:



























We are more than a supplier, we are a reliable partner for your business.

Dorel **Budean** Sales Manager

Str. Libertății, nr. 295, 407035, Apahida, România

t: +(40) 372 647 810

e: dorel.budean@rottaprint.com



www.