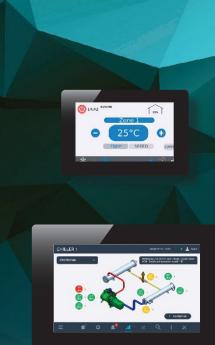

Project Engineering designs the software for a wide range of industrial applications, both for controllers and for HMIs, extending our know-how to IoT with remote monitoring and to iOS and Android apps.

We provide complete support for the development of new applications; from the idea to the deployment on the field, we are 'the customer's electronic department', and our services include customer's needs evaluation and user experience analysis for HMIs.