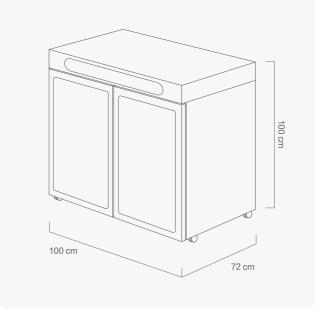

#### Number of Fans: Two

Hair Care Method: Negative oxygen ion

Sterilization Method: Ozone Sterilization Rate: 99.99%vt

Control Method: Touch Control + Remote Control

Net Weight: 80 kg Capacity: 230L

Product Dimensions: 71.5cm \* 70cm \* 100cm Internal Dimensions: 53.5cm \* 60cm \* 72.5cm

#### Number of Fans: One

Hair Care Method: Negative oxygen ion

Sterilization Method: Ozone Sterilization Rate: 99.99%vt

Control Method: Touch Control + Remote Control

Net Weight: 55 kg Capacity: 150L

Product Dimensions: 71.5cm \* 58cm \* 83.5cm Internal Dimensions: 53.5cm \* 46cm \* 62cm