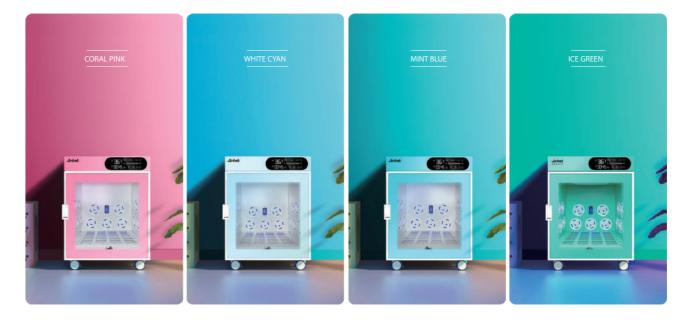

+ Remote Control

Net Weight: 20 kg

Capacity: 75L

Product Dimensions: 56 cm \* 48 cm \* 64 cm Internal Dimensions: 45 cm \* 41 cm \* 41 cm







#### JIRPET-X5

Applicability:

Suitable for cats, dogs, and other pets weighing up to 15 kg (33 pounds).

Model: X5

Rated Voltage: 110V~220V - 50Hz~60Hz

(Customization options are available based on the country's requirements.)

Rated Power: 2000W

Temperature Range: 20~40℃ Timer Range: 15~120 Minutes Air Volume Range: 1~4 Levels

#### Number of Fans: One

Hair Care Method: Negative oxygen ion

Sterilization Method: Ozone Sterilization Rate: 99.99%vt

Control Method: Touch Control + Remote Control

Net Weight: 46 kg Capacity: 80L

Product Dimensions: 59cm \* 54cm \* 73.5cm Internal Dimensions: 42cm \* 43cm \* 45cm



# 2024 COLOR SELECTION





### German EBM Fan with Lifetime Warranty

Boasting a service life of up to 25,000 hours, equivalent to over 8 years of daily use for 8 hours.



12 TIMES per second safety checks, featuring a comprehensive 6-fold safety protection system to prevent accidents.



# Core Temperature Control Technology for Energy Efficiency and Power Savings

In summer, the power consumption can be as low as 0.5 kWh per hour. Precision control of refrigerant circulation achieves comprehensive energy—saving management. By balancing temperature and humidity, it minimizes power consumption, providing both energy efficiency and comfort, ensuring long–lasting and durable performance.





#### JIRPET-C7

Applicability:

Suitable for cats, dogs, and other pets weighing up to 20 kg (44 pounds).

Model: C7

Rate