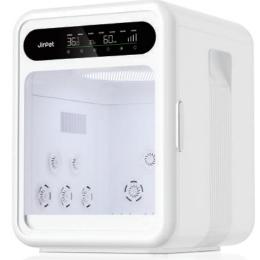

#### JIRPET-F1

Applicability:

Suitable for cats, dogs, and other pets weighing up to 15kg (33 pounds).

Model: F1

Rated Voltage: 110V~220V - 50Hz~60Hz

(Customization options are available based on the country's requirements.)

Rated Power: 1100W

Temperature Range: 20~40 ℃
Timer Range: 1~99 Minutes
Air Volume Range: 1~4 Levels

Hair Care Method: Negative oxygen ion + Infrared therapy

Filtering Method: HEPA Air Filter

Sterilization Method: Ozone Sterilization Rate: 99.99%vt

Control Method: Touch Control + Remote Control

Net Weight: 20 kg

Capacity: 75L

Product Dimensions: 56 cm \* 48 cm \* 64 cm Internal Dimensions: 45 cm \* 41 cm \* 41 cm