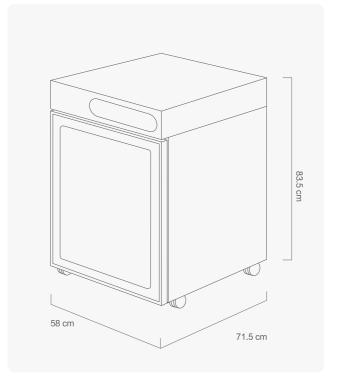

#### Number of Fans: One

Hair Care Method: Negative oxygen ion

Sterilization Method: Ozone Sterilization Rate: 99.99%vt

Control Method: Touch Control + Remote Control

Net Weight: 55 kg Capacity: 150L

Product Dimensions: 71.5cm \* 58cm \* 83.5cm Internal Dimensions: 53.5cm \* 46cm \* 62cm