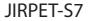

#### JIRPET-S5

Stainless Steel SPA Bathtub

Model: S5

Product Dimensions:

94.5\*60\*96cm

Package Dimensions:

98.5\*69.5\*107cm

Net/Gross Weight:

45KG/55KG

Package Volume:

 $0.73 m^{3}$ 

Color:

White/Orange

Elevating stainless steel bathtub

Model: S7

Product Dimensions:

127\*67\*176cm

Package Dimensions:

140\*79.5\*76cm

Net/Gross Weight:

90KG/133KG

Package Volume:

 $0.78 m^{3}$ 

Color:

White