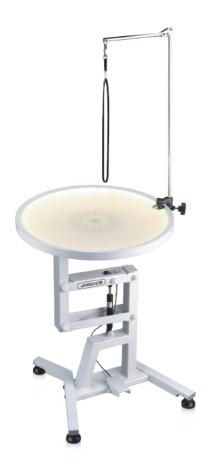

#### JIRPET-R30

Air Lifting Pet Grooming Table

Product Name

Air Lifting Pet Grooming Table - Round

Weight:

24 kg

Table Diameter:

60cm

Lifting Range

72-102cm

Accessories:

Stainless Steel Arms + Clamps + Nylon Rope

#### JIRPET-R30

Air Lifting pet Grooming Table

Product name:

Air Lifting Pet Grooming Table-Rectangular

Weight:

24 kg

Table Dimensions:

60cm\*45cm

Height Lifting Range:

72-102cm

Accessories:

Stainless Steel Arm + Clamp + Nylon Rope

#### JIRPET-L30

Product Name:

Air Lifting Pet Grooming Table with LED Light

Weight: 24 kg

Height Lifting Range:72-102cm

Standard Accessories:

Stainless Steel Arm + Clamp + Nylon Rope

Table Diameter: 60cm

Package Dimensions: 60\*30\*66cm

Package Volume: 0.12m<sup>3</sup>

- Height adjustable,
   Height lifting range:72-102cm
- Strong bearing capacity, Capable of bearing 20KG
- Rotatable desktop, 360° rotatable
- Smooth Air pressure rise and fall