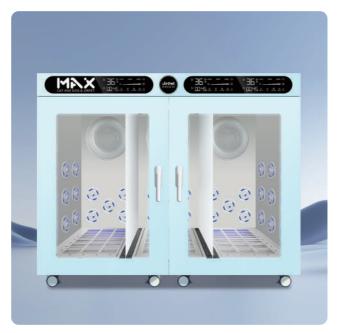

#### JIRPET-MAX

Applicability:

Suitable for cats, dogs, and other pets weighing up to 75 kg (165 pounds).

Model: MAX

Rated Voltage: 110V~220V 50Hz~60Hz

(Customization options are available based on the country's requirements.)

#### Number of Fans: Three

Hair Care Method: Negative oxygen ion

Sterilization Method: Ozone Sterilization Rate: 99.99%vt

Control Method: Touch Control + Remote Control

Net Weight: 150 kg Capacity: 460L

Product Dimensions: 72cm \* 120cm \* 100cm
Internal Dimensions: 53.5cm \* 110cm \* 79cm