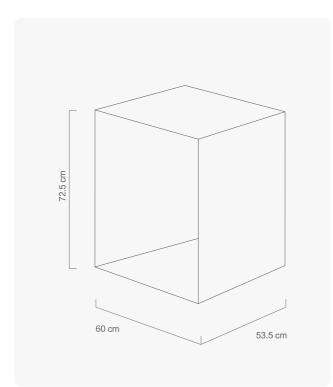

#### Number of Fans: Two

Hair Care Method: Negative oxygen ion

Sterilization Method: Ozone Sterilization Rate: 99.99%vt

Control Method: Touch Control + Remote Control

Net Weight: 80 kg Capacity: 230L

Product Dimensions: 71.5cm \* 70cm \* 100cm Internal Dimensions: 53.5cm \* 60cm \* 72.5cm