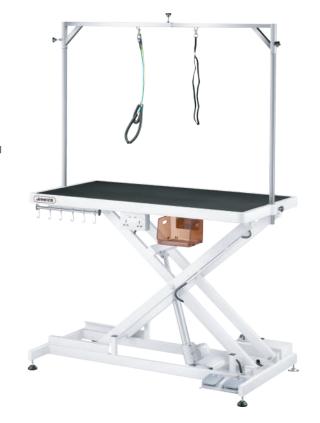

#### JIRPET-007-J

Electric Lifting Pet Grooming Table
Deluxe Version

Table Dimensions: 125cm\*65cm

Electric Lifting Range: 23.5cm-90.5cm

Hardware Accessories Material: 304 Stainless Steel

Product Weight: 51.5 kg

Accessories:

Stainless Steel Arms + Clamps + Nylon Rope

Thrust 6000N, capable of bearing 600 kg Medical Grade Electric Telescopic Rod

- + Universal Security Socket

  Available for 3500w High-power Equipment

  Pet Dryers, Vacuum Cleaners, etc.
- + Transparent Tool Box
- + Tool Hooks