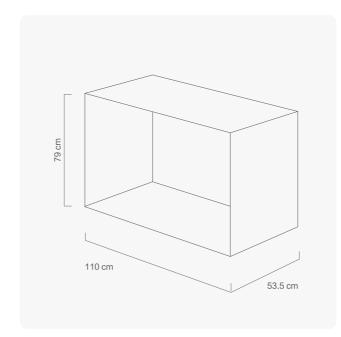

#### Number of Fans: Two

Hair Care Method: Negative oxygen ion

Sterilization Method: Ozone Sterilization Rate: 99.99%vt

Control Method: Touch Control + Remote Control

Net Weight: 123 kg Capacity: 370L

Product Dimensions: 72cm \* 100cm \* 100cm Internal Dimensions: 53.5cm \* 90cm \* 79cm GERMAN EBMPAPST FAN 🔀