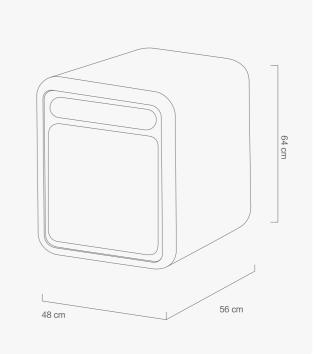

Control Method: Touch Control + Remote Control

Net Weight: 20 kg

Capacity: 75L

Product Dimensions: 56 cm \* 48 cm \* 64 cm Internal Dimensions: 45 cm \* 41 cm \* 41 cm