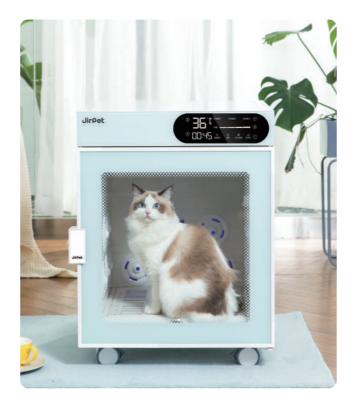

# PROFESSIONAL PET GROOMING PRODUCTS

**PET DRYER CABIN** 

Jirpet is a cutting-edge technology company specializing in intelligent pet products. Since its establishment in 2017, Jirpet have adhered to the brand philosophy of "making pets feel comfortable." Jirpet have been devoted to designing scientific and simple pet products from our inception. So far, Jirpet have secured 17 invention patents and has become the drafting unit for industry standards in the pet drying cabin sector. With this vision, Jirpet consistently enhance and diversify its product range, delivering top-tier pet products.

#### + 75L Large Space

Offering pets with freedom to lie down or move, accommodating and spacious without constraint. A delightful experience that only your pets can truly understand.