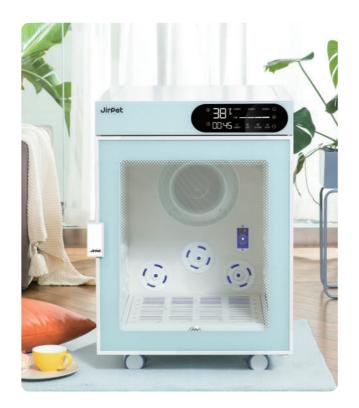

#### JIRPET-C7

Applicability:

Suitable for cats, dogs, and other pets weighing up to 20 kg (44 pounds).

Model: C7

Rated Voltage: 110V~220V 50Hz~60Hz

(Customization options are available based on the country's requirements.)

#### Number of Fans: One

Hair Care Method: Negative oxygen ion

Sterilization Method: Ozone Sterilization Rate: 99.99%vt

Control Method: Touch Control + Remote Control

Net Weight: 55 kg Capacity: 150L

Product Dimensions: 71.5cm \* 58cm \* 83.5cm Internal Dimensions: 53.5cm \* 46cm \* 62cm