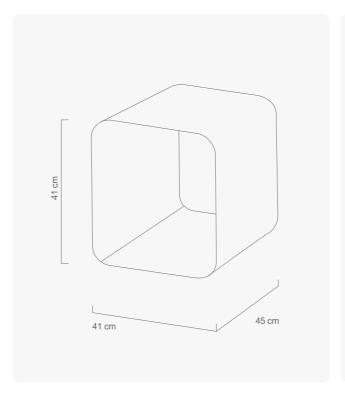

Control Method: Touch Control + Remote Control

Net Weight: 20 kg

Capacity: 75L

Product Dimensions: 56 cm \* 48 cm \* 64 cm Internal Dimensions: 45 cm \* 41 cm \* 41 cm