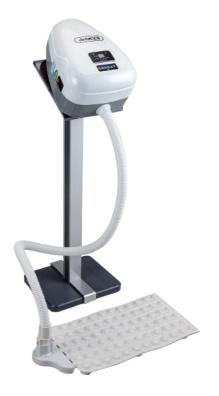

#### JIRPET-S60

SPA Machine

Model: S60

Rated Voltage: 110V~220V - 50Hz~60Hz

(Customization options are available based on the country's requirements.)

Rated Power: 500W

Net Weight: 2.4 kg

Air Volume: 75L / Second

Ozone content: 250 mg / Hour

Timer Range: 1~30 Minutes

Massage Pad Size: 85cm \* 30cm

Pipe Length: About 175cm