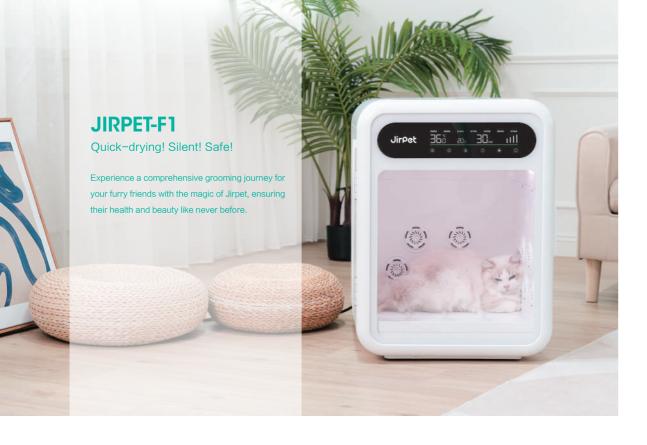

#### JIRPET-F1

Applicability:

Suitable for cats, dogs, and other pets weighing up to 15kg (33 pounds).

Model: F1

Rated Voltage: 110V~220V - 50Hz~60Hz

(Customization options are available based on the country's requirements.)

Rated Power: 1100W

Temperature Range: 20~40 ℃
Timer Range: 1~99 Minutes
Air Volume Range: 1~4 Levels

Hair Care Method: Negative oxygen ion + Infrared therapy

Filtering Method: HEPA Air Filter

Sterilization Method: Ozone Sterilization Rate: 99.99%vt

Control Method: Touch Control + Remote Control

Net Weight: 20 kg

Capacity: 75L

Product Dimensions: 56 cm \* 48 cm \* 64 cm Internal Dimensions: 45 cm \* 41 cm \* 41 cm