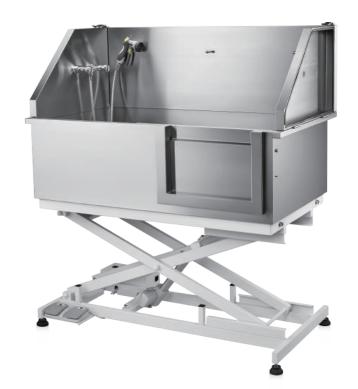

#### JIRPET-S5

Stainless Steel SPA Bathtub

Model: S5

Product Dimensions:

94.5\*60\*96cm

Package Dimensions:

98.5\*69.5\*107cm

Net/Gross Weight:

45KG/55KG

Package Volume:

 $0.73 m^{3}$ 

Color:

White/Orange

Elevating stainless steel bathtub

Model: S7

Product Dimensions:

127\*67\*176cm

Package Dimensions:

140\*79.5\*76cm

Net/Gross Weight:

90KG/133KG

Package Volume:

 $0.78 m^{3}$ 

Color:

White