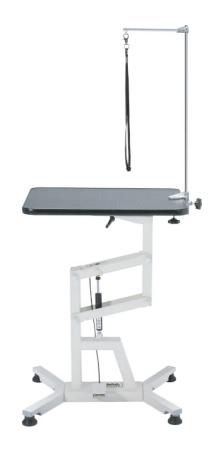

#### JIRPET-007-R

Electric Lifting Grooming Table Standard Version

Table Dimensions: 125cm\* 65cm
Electric Lifting Range: 23.5–90.5cm

Hardware Accessories Material: 304 Stainless Steel

Product Weight: 51.5 kg

Accessories:

Stainless Steel Arms + Clamps + Nylon Rope

Thrust: 6000N, Capable of Bearing 600 kg Medical Grade Electric Telescopic Rod