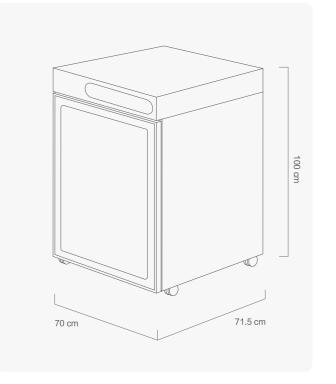

#### Number of Fans: Two

Hair Care Method: Negative oxygen ion

Sterilization Method: Ozone Sterilization Rate: 99.99%vt

Control Method: Touch Control + Remote Control

Net Weight: 80 kg Capacity: 230L

Product Dimensions: 71.5cm \* 70cm \* 100cm Internal Dimensions: 53.5cm \* 60cm \* 72.5cm