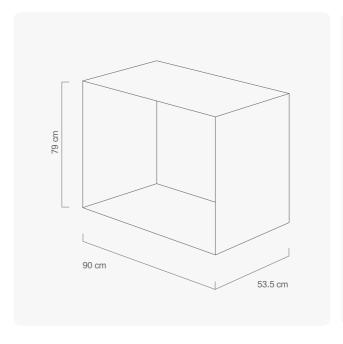

#### Number of Fans: One

Hair Care Method: Negative oxygen ion

Sterilization Method: Ozone Sterilization Rate: 99.99%vt

Control Method: Touch Control + Remote Control

Net Weight: 55 kg Capacity: 150L

Product Dimensions: 71.5cm \* 58cm \* 83.5cm Internal Dimensions: 53.5cm \* 46cm \* 62cm