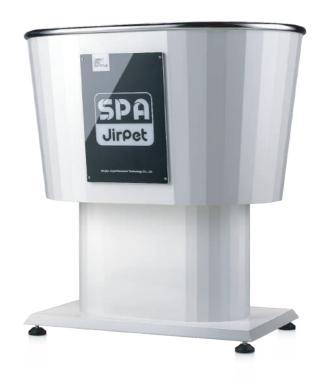

#### JIRPET-S5

Stainless Steel SPA Bathtub

Model: S5

Product Dimensions:

94.5\*60\*96cm

Package Dimensions:

98.5\*69.5\*107cm

Net/Gross Weight:

45KG/55KG

Package Volume:

 $0.73 m^{3}$ 

Color:

White/Orange

Elevating stainless steel bathtub

Model: S7

Product Dimensions:

127\*67\*176cm

Package Dimensions:

140\*79.5\*76cm

Net/Gross Weight:

90KG/133KG

Package Volume:

 $0.78 m^{3}$ 

Color:

White