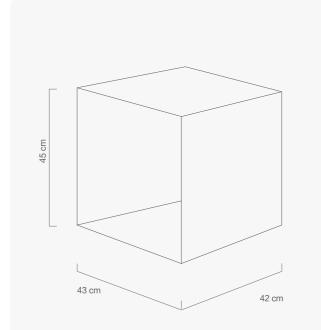

Control Method: Touch Control + Remote Control

Net Weight: 20 kg

Capacity: 75L

Product Dimensions: 56 cm \* 48 cm \* 64 cm Internal Dimensions: 45 cm \* 41 cm \* 41 cm

#### Number of Fans: One

Hair Care Method: Negative oxygen ion

Sterilization Method: Ozone Sterilization Rate: 99.99%vt

Control Method: Touch Control + Remote Control

Net Weight: 46 kg Capacity: 80L

Product Dimensions: 59cm \* 54cm \* 73.5cm Internal Dimensions: 42cm \* 43cm \* 45cm