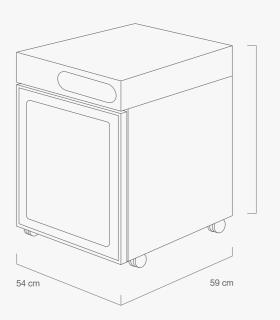

#### Number of Fans: One

Hair Care Method: Negative oxygen ion

Sterilization Method: Ozone Sterilization Rate: 99.99%vt

Control Method: Touch Control + Remote Control

Net Weight: 46 kg Capacity: 80L

Product Dimensions: 59cm \* 54cm \* 73.5cm Internal Dimensions: 42cm \* 43cm \* 45cm