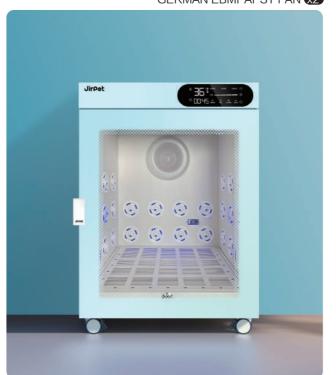

Control

Net Weight: 55 kg Capacity: 150L

Product Dimensions: 71.5cm \* 58cm \* 83.5cm Internal Dimensions: 53.5cm \* 46cm \* 62cm







#### GERMAN EBMPAPST FAN X2

#### JIRPET-P9

Applicability:

Suitable for cats, dogs, and other pets weighing up to 40 kg (88 pounds).

Model: P9

Rated Voltage: 110V~220V 50Hz~60Hz

(Customization options are available based on the country's requirements.)

Rated Power: 2800W

Temperature Range: 20~40°C Timer Range: 15~120 Minutes Air Volume Range: 1~4 Levels

#### Number of Fans: Two

Hair Care Method: Negative oxygen ion

Sterilization Method: Ozone Sterilization Rate: 99.99%vt

Control Method: Touch Control + Remote Control

Net Weight: 80 kg Capacity: 230L

Product Dimensions: 71.5cm \* 70cm \* 100cm Internal Dimensions: 53.5cm \* 60cm \* 72.5cm







#### JIRPET-PLUS

Applicability:

Suitable for cats, dogs, and other pets weighing up to 55 kg (121 pounds).

Model: PLUS

Rated Voltage: 110V~220V 50Hz~60Hz

(Customization options are available based on the country's requirements.)

Rated Power: 3400W

Temperature Range: 20~40°C
Timer Range: 15~120 Minutes
Air Volume Range: 1~4 Levels

#### Number of Fans: Two

Hair Care Method: Negative oxygen ion

Sterilization Method: Ozone Sterilization Rate: 99.99%vt

Control Method: Touch Control + Remote Control

Net Weight: 123 kg Capacity: 370L

Product Dimensions: 72cm \* 100cm \* 100cm Internal Dimensions: 53.5cm \* 90cm \* 79cm GERMAN EBMPAPST FAN 🔀







#### JIRPET-MAX

Applicability:

Suitable for cats, dogs, and other pets weighing up to 75 kg (165 pounds).

Model: MAX

Rated Volta