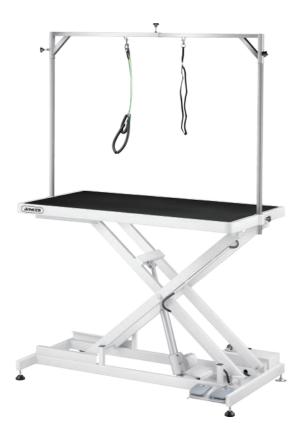

#### JIRPET-007-R

Electric Lifting Grooming Table Standard Version

Table Dimensions: 125cm\* 65cm
Electric Lifting Range: 23.5–90.5cm

Hardware Accessories Material: 304 Stainless Steel

Product Weight: 51.5 kg

Accessories:

Stainless Steel Arms + Clamps + Nylon Rope

Thrust: 6000N, Capable of Bearing 600 kg Medical Grade Electric Telescopic Rod