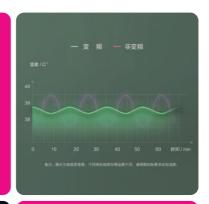

# Core Temperature Control Technology for Energy Efficiency and Power Savings

In summer, the power consumption can be as low as 0.5 kWh per hour. Precision control of refrigerant circulation achieves comprehensive energy—saving management. By balancing temperature and humidity, it minimizes power consumption, providing both energy efficiency and comfort, ensuring long–lasting and durable performance.