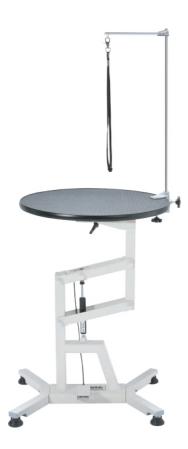

#### JIRPET-R30

Air Lifting Pet Grooming Table

Product Name

Air Lifting Pet Grooming Table - Round

Weight:

24 kg

Table Diameter:

60cm

Lifting Range

72-102cm

Accessories:

Stainless Steel Arms + Clamps + Nylon Rope