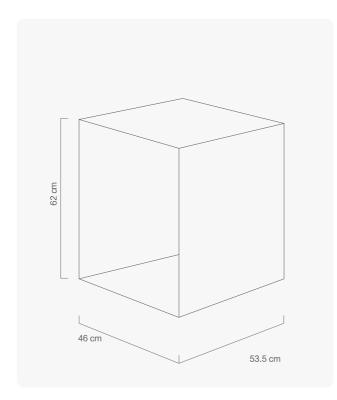

#### Number of Fans: One

Hair Care Method: Negative oxygen ion

Sterilization Method: Ozone Sterilization Rate: 99.99%vt

Control Method: Touch Control + Remote Control

Net Weight: 55 kg Capacity: 150L

Product Dimensions: 71.5cm \* 58cm \* 83.5cm Internal Dimensions: 53.5cm \* 46cm \* 62cm