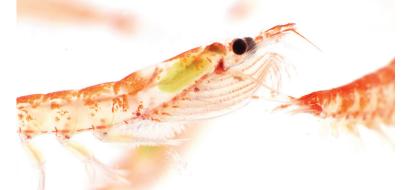

## A richer source of marine nutrients

Antarctic krill is a highly bioavailable source of the marine omega-3 fatty acids EPA/DHA in the form of phospholipids, high levels of astaxanthin, choline and amino acids. Rimfrost use a patented enzymatic hydrolysis technology. We do this offshore, immediately after harvest, producing several different nutrient-rich 100% pure krill products.

## Antarctic krill has many benefits for pet's health, in addition to improving palatability

- A richer source of omega-3 fatty acids EPA and DHA bound to phospholipids, making it highly bioavailable
- High quality marine protein, proven to have exceptional high digestibility
- Natural choline
- Powerful antioxidant astaxanthin
- Low in fluoride due to our unique and patented production process