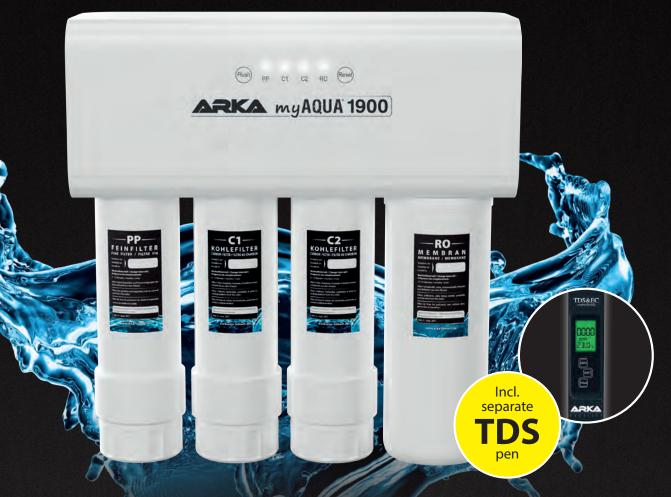

## ARKA <u>my</u>AQUA°1900)

## **REVERSE OSMOSIS SYSTEM**

**1900 liters** osmosis water / day

~ 1,3 liters

Up to **99 %** salt retention capacity

Yield approx. **1:1** (osmosis water : waste water)

Effectively filters pollutants, bacteria, pesticides, etc.

Durable brushless booster pump

Incl. wall mounting & accessories

**ARKA myAQUA® 1900** quickly and effectively filters up to 99% of salts, bacteria and pollutants (such as nitrate, phosphate and heavy metals) from tap water, making it safe for use in any saltwater or freshwater aquarium.

**ARKA myAQUA® 1900** achieves a water yield of up to 1:1 and contains only natural filter materials without chemical additives.

**ARKA myAQUA® 1900** can be connected to commercially available household water pipes thanks to the accessories supplied.