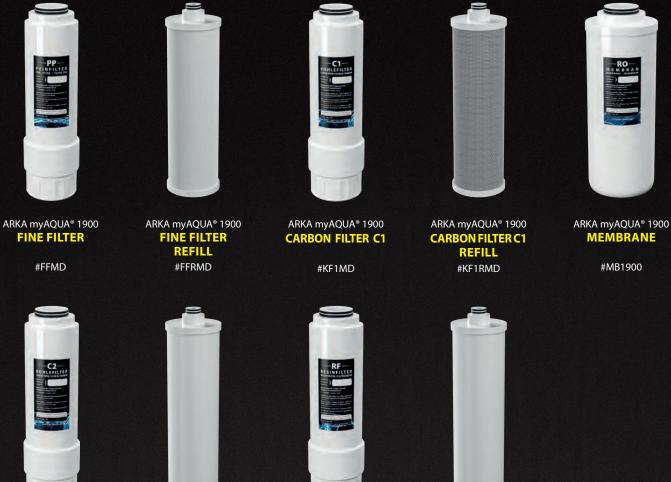

## **AVAILABLE ACCESSORIES:**

ARKA myAQUA® 1900 **CARBON FILTER C2** 

#KF2MD

ARKA myAQUA® 1900 CARBON FILTER C2 REFILL

#KF2RMD

ARKA myAQUA® 1900 **RESIN FILTER** 

#RF1900

ARKA myAQUA® 1900

MEMBRANE

Consists of a non-woven fabric reinforced by polyester which attains a very high retention rate thanks to its ultrafine pores (0.0001 micron)

**ARKA Biotechnologie GmbH** Mühllach 53-55 | 90552 Röthenbach a.d. Peg. info@arka-biotech.de Phone: +49 (0)911 - 56 98 610 - 00