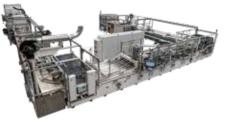

# PACKAGING MACHINES

## **PACKAGING IN CASE**

- Up to 25 cases/min
- American case, tray, wrap-around
- Variable and modular

# **PACKAGING IN PAPER**

- Up to 15 bundles/min
- Full paper wrap with side pleating and glueing or paper banderole
- Feine Milde
- to adjust the tension of banderole or wrap

### **PACKAGING IN FILM**

- Up to 40 bundles/min
- Tighter bundles (more products on pallet)
- Massive reduction of film consumption
- Superior palletizing characteristics
- Ready to bale recyclable bags