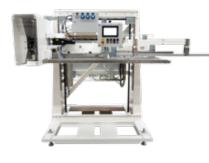

### **BAG SEALER**

- Aligner and closer for woven, paper and plastic bags
- Superior sealing strength without hot-melt
- Easy integration in existing filling lines

### **BAGS - PLASTIC / WPP**

- Bag making machines and pouch machines
- Additional features such as reclosure, easy opening, ventilation holes, handles and many more
- Inline spout insertion