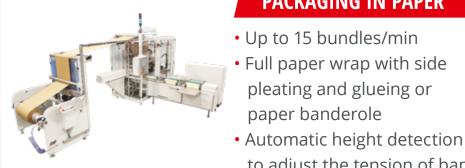

# **PACKAGING IN PAPER**

- Up to 15 bundles/min
- Full paper wrap with side pleating and glueing or paper banderole
- Feine Milde
- to adjust the tension of banderole or wrap