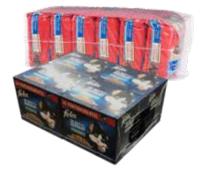

# **PACKAGING IN PAPER**

- Up to 15 bundles/min
- Full paper wrap with side pleating and glueing or paper banderole
- Feine Milde
- to adjust the tension of banderole or wrap

### **PACKAGING IN FILM**

- Up to 40 bundles/min
- Tighter bundles (more products on pallet)
- Massive reduction of film consumption
- Superior palletizing characteristics
- Ready to bale recyclable bags