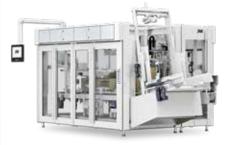

## **PACKAGING IN CASE**

- Up to 25 cases/min
- American case, tray, wrap-around
- Variable and modular