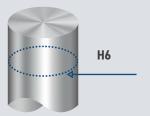

# Diamond router bits ITA TOOLS

- Woodworking
- Furniture production
- Machining composite materials

**Polished backside of the PCD tip** Better chip ejection.

**H6 Tolerance of shank** Less runout resulting in increased tool life.