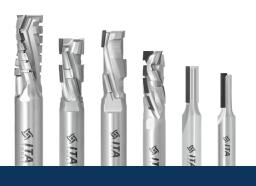

#### **Diamond router bits**

PCD router bit Z1 series DT1

PCD router bit Z2 series DT2

PCD router bit Pos./Neg. series DTS

PCD router bit Z1+1 series DTA

PCD router bit Z2+1 series DTN

PCD router bit Z2+2 series DTK

PCD router bit Z3+1 series DTE

Diamond profile router bits

PCD router bit Z3+3 series DTM

PCD router bit Z3+3 series DTJ

more sizes on www.ita.tools