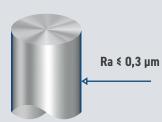

### Surface roughness of shank RA < 0,3 µm

Less wear of CNC spindle and longer service life of the tool.