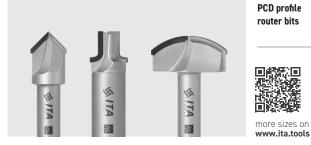

PCD router bit Z3+1 series DTE

Diamond profile router bits

PCD router bit Z3+3 series DTM

PCD router bit Z3+3 series DTJ

more sizes on www.ita.tools