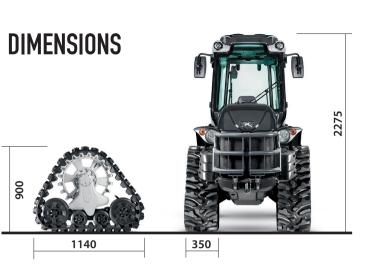

system with hydraulic pump up to 51 liters/min • Electroproportional hydraulic system controlled by joystick with double driver safety system and integrated control unit with user-adjustable settings - 11 rear quick couplings -UNIFLEX hydraulic suspension on the rear power lift with control and settings on display • Quick release couplings Cat. 1 • Pneumatic seat • Fabric Grammer seat with air suspension and load display, reclining backrest, lumbar support • Front bullbar • Front lamp guards • ACS fan with reversible air flow to clean the radiator • "Superbrake" braking system • Steering brakes • Couple of pads for front tracks • Road approval up to 40 Km/h (25 mp/h)

This catalog contains purely indicative information relating to some general characteristics of the illustrated product.