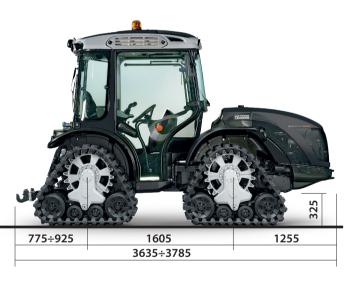

ystem with hydraulic pump up to 51 liters/min • Electroproportional hydraulic system controlled by joystick with double driver safety system and integrated control unit with user-adjustable settings - 11 rear quick couplings -UNIFLEX hydraulic suspension on the rear power lift with control and settings on display • Quick release couplings Cat. 1 • Pneumatic seat • Fabric Grammer seat with air suspension and load display, reclining backrest, lumbar support • Front bullbar • Front lamp guards • ACS fan with reversible air flow to clean the radiator • "Superbrake" braking system • Steering brakes • Couple of pads for front tracks • Road approval up to 40 Km/h (25 mp/h)

This catalog contains purely indicative information relating to some general characteristics of the illustrated product.