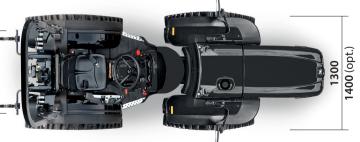

tem with hydraulic pump up to 51 liters/min • Electroproportional hydraulic system controlled by joystick with double driver safety system and integrated control unit with user-adjustable settings - 11 rear quick couplings -UNIFLEX hydraulic suspension on the rear power lift with control and settings on display • Quick release couplings Cat. 1 • Pneumatic seat • Fabric Grammer seat with air suspension and load display, reclining backrest, lumbar support • Front bullbar • Front lamp guards • ACS fan with reversible air flow to clean the radiator • "Superbrake" braking system • Steering brakes • Couple of pads for front tracks • Road approval up to 40 Km/h (25 mp/h)

This catalog contains purely indicative information relating to some general characteristics of the illustrated product.