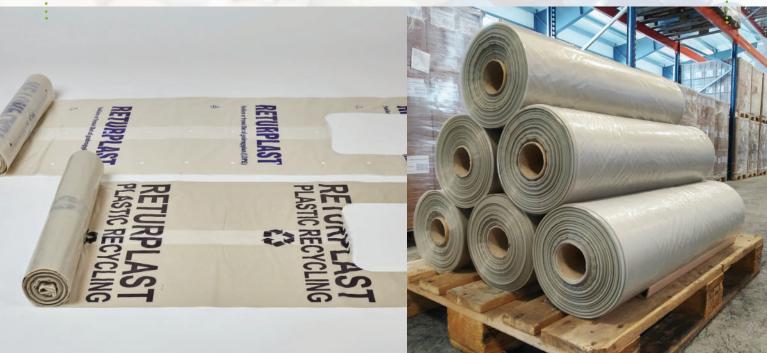

### PE film:

Polyethylene film is used in the construction industry, manufacturing and packaging companies, etc. to secure the goods from unwanted substances. We offer three types of film: flat film, tube and semi-tube. PE film is produced from virgin or recycled material.