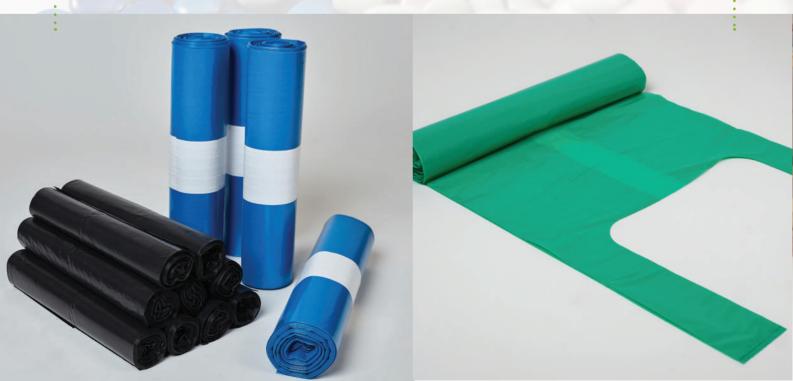

## Bags on roll:

It's the most popular product that we produce. We can supply bags on roll in various sizes. They are mostly used for waste collection in industrial, cleaning companies as well as for household needs (to line the trash bin). The bags are produced of post-consumer recycled polyethylene (can be produced from virgin material also). Each roll is labeled with a paper banderol according to the customer's requirements. The rolls are packed in cardboard boxes that are packed on pallets. Bags can be produced in different colors and thicknesses and folded in different ways - with gussets, C-folding and combined.

# T-shirt bags on roll:

T-shirt bags are polyethylene bags with handles. Their shape is very convenient for consumers, as it is easy to take this bag to the garbage container and tie it up after filling it with waste. These are the most popular bags in the Northern countries.