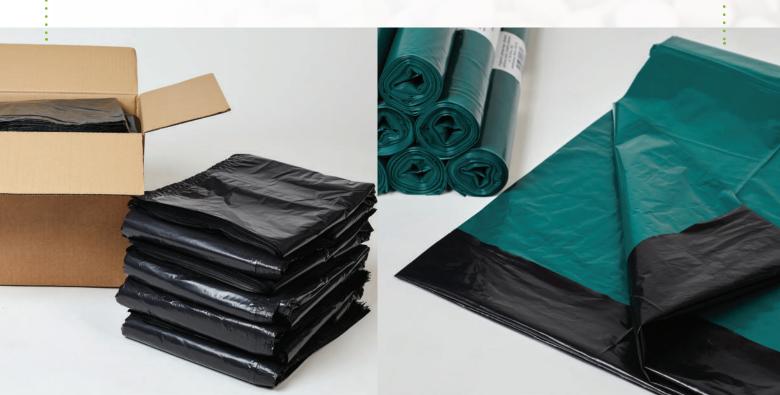

## Bags on roll:

It's the most popular product that we produce. We can supply bags on roll in various sizes. They are mostly used for waste collection in industrial, cleaning companies as well as for household needs (to line the trash bin). The bags are produced of post-consumer recycled polyethylene (can be produced from virgin material also). Each roll is labeled with a paper banderol according to the customer's requirements. The rolls are packed in cardboard boxes that are packed on pallets. Bags can be produced in different colors and thicknesses and folded in different ways - with gussets, C-folding and combined.