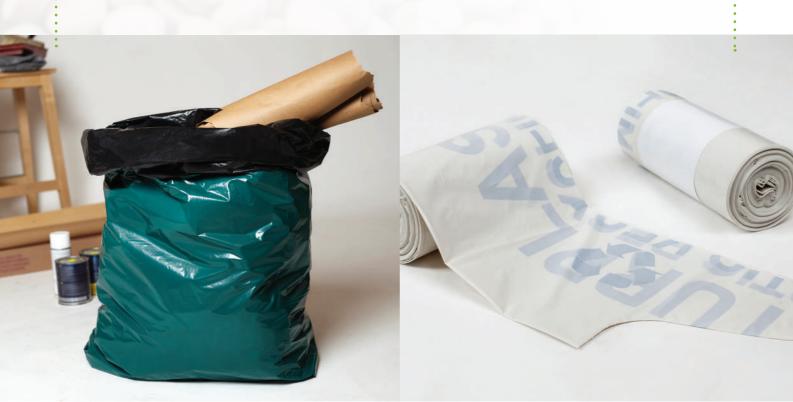

## Bags on roll:

It's the most popular product that we produce. We can supply bags on roll in various sizes. They are mostly used for waste collection in industrial, cleaning companies as well as for household needs (to line the trash bin). The bags are produced of post-consumer recycled polyethylene (can be produced from virgin material also). Each roll is labeled with a paper banderol according to the customer's requirements. The rolls are packed in cardboard boxes that are packed on pallets. Bags can be produced in different colors and thicknesses and folded in different ways - with gussets, C-folding and combined.

## Loose bags:

This type of bags is used in various industries - food, construction, hazardous waste, manufacturing, etc. Also suitable for household needs. Loose bags can be used for bulk, food packaging; for light and heavy waste. They can also be used as covers. This offers a quick and convenient way to cover the palletized goods or protect them during transportation. Covers provide effective protection against dust and humidity. With added UV protection they allow outside storage. The bags are roduced of virgin or post-consumer recycled polyethylene.