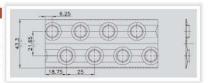

#### 5016 - tube Ø 5/8"

with copper tubes diam 15,88 mm (5/8"), in the squared geometry 50 x 50, with slightly corrugated fins, suitable for refrigeration equipments of all capacities