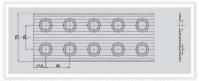

#### 5016 - tube Ø 5/8"

with copper tubes diam 15,88 mm (5/8"), in the squared geometry 50 x 50, with slightly corrugated fins, suitable for refrigeration equipments of all capacities

с медной трубкой 12 мм, с квадратной геометрией 35 x 35 мм, со слегка волнистыми ламелями, идеально подходящими для испарительей и охлаждения каждого типа.

mit Kupferrohr Durchm. 15,88 mm (5/8°), Rohrteilung  $50 \times 50$  fluchtend, leicht gewellten Lamellen. Ideal für Verdampfer und Kühler jeder Anwendung