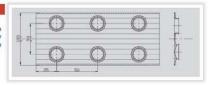

#### 2507

with copper tubes diam. 7.2 mm, in the staggered geometry  $25.00 \times 21.05$ , with slightly corrupated fins, suitable for air conditioning and refrigeration (water coils, condensers and evaporators) of small-medium capacity

#### 2510 - tube Ø 3/8"

with copper tubes diam. 9.52 mm (3/8"), in the staggered geometry 25.00 x 21.65, with slightly corrugated fins, suitable for air conditioning and refrigeration (water coils, condensers and evaporators) of small-medium capacity