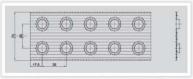

#### 3510 - tube @ 3/8"

with copper tubes diam 9,52 mm (3/8"), in the squared geometry 35 x 35, with slightly corrugated fins, suitable for refrigeration equipments of all capacities

mit Kupferrohr Durchm. 9,52 mm (3/8"), Rohrteilung 35.00 x 35.00 fluchtend, leicht gewellten Lamellen. Ideal für Verdampfer und Kühler jeder Anwendung

#### 3512 - tube Ø 12mm

with copper tubes diam 12 mm, in the squared geometry 35 x 35, with slightly corrugated fins, suitable for refrigeration equipments of all capacities

mit Kupferrohr Durchm. 12 mm, Rohrteilung 35 x 35 fluchtend, leicht gewellten Lamellen. Ideal für Verdampfer und Kühler jeder Anwendung