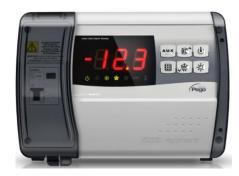

### IN TOUCH WITH YOUR COLD ROOM

nector.pego.it

Control panel for the complete management of cold room with single-phase compressor up to 2 HP with Datalogger function and integrated connectivity.

- · Simple programming "Pego philosophy"
- Easy secure connection via bluetooth
- Complete programming via the MyPego APP
- · Direct Wi-Fi and Ethernet connection to the Pego Cloud
- · Calibration report included