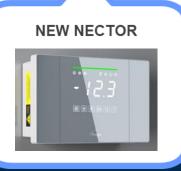

### IN TOUCH WITH YOUR COLD ROOM

nector.pego.it

Control panel for the complete management of cold room with single-phase compressor up to 2 HP with Datalogger function and integrated connectivity.

- · Simple programming "Pego philosophy"
- Easy secure connection via bluetooth
- Complete programming via the MyPego APP
- · Direct Wi-Fi and Ethernet connection to the Pego Cloud
- · Calibration report included