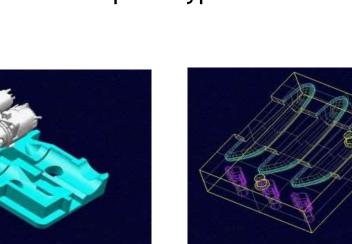

## **Development and constructions department**

- 3D construction software, SOLID WORKS, SurfCAM a HSMWorks, Catia V5
  - for modelling CAD/CAM systems for CNC working
  - Optimization of 3D dates
  - Constructions of tools
- Productions of prototype for zero series