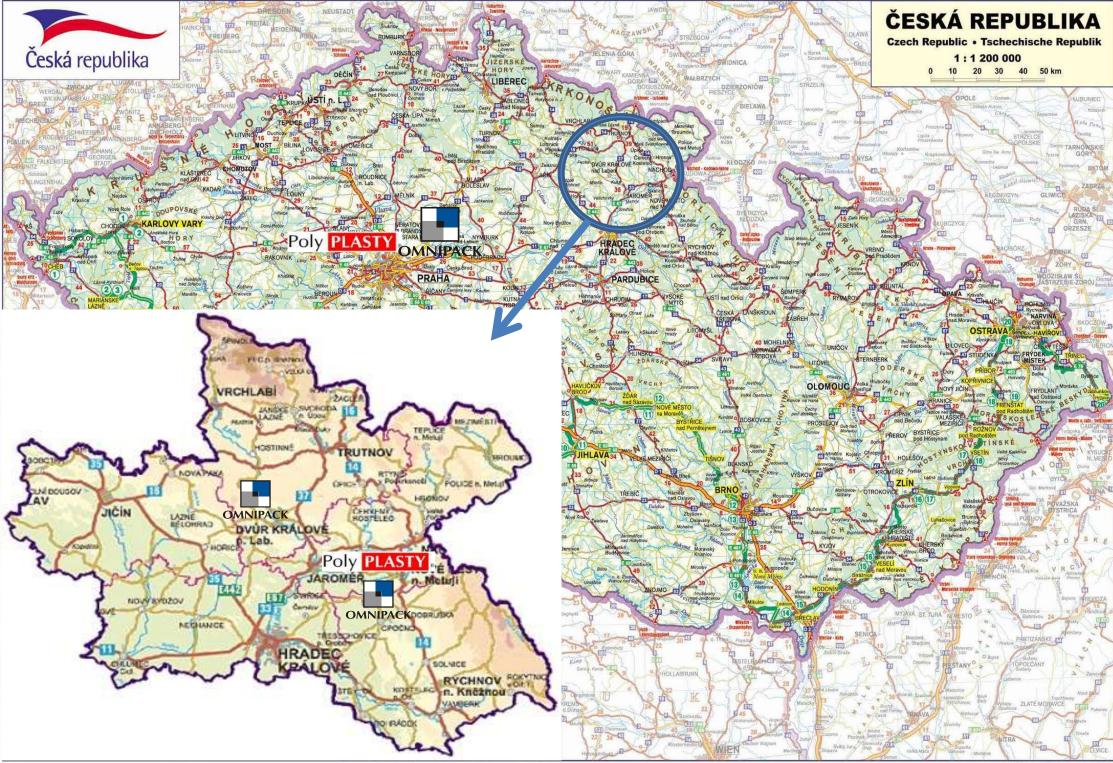

VW Group – EPP packaging NVW Czech s. r. o. – TÜR2 EPP parts to project VW ID Buzz Grupo Antolin - TÜR2 EPP parts BMW Eurostyle Systems - TÜR2 EPP parts to KIA Webasto Roof - TÜR2 EPP parts for Audi

© Kartografie Praha, a. s., 2004