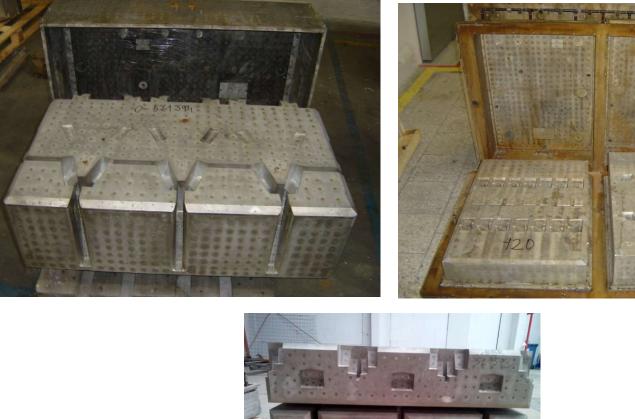

## **Development and constructions department**

- 3D construction software, SOLID WORKS, SurfCAM a HSMWorks, Catia V5
  - for modelling CAD/CAM systems for CNC working
  - Optimization of 3D dates
  - Constructions of tools
- Productions of prototype for zero series