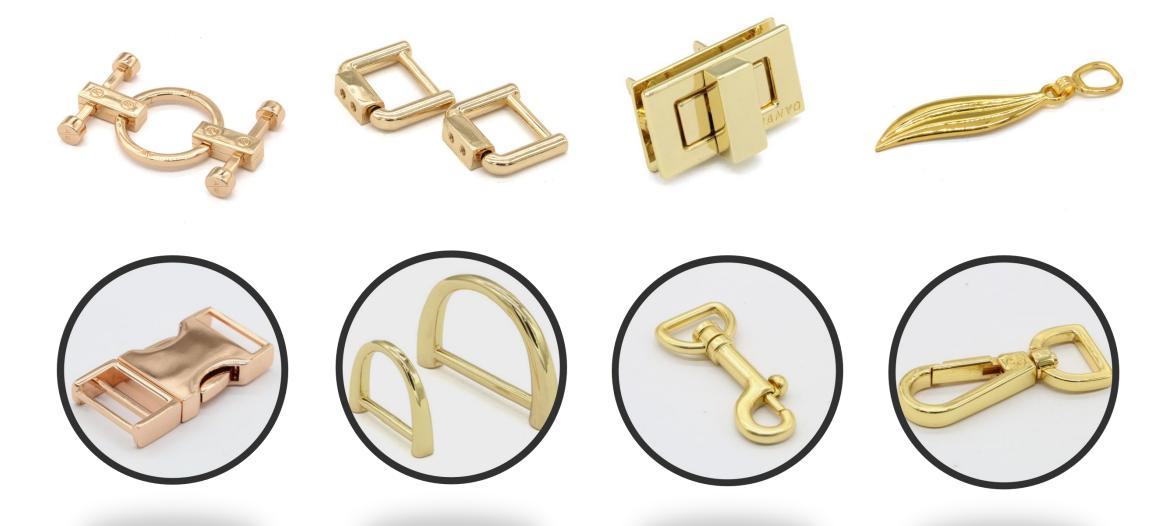

rail stations.

Compared to moving factory abroad, we set up factory in inland city,

- Increase local employment, and reduce labor cost.
- Offer much bigger capacity.

#### Guizhou Baojun Roadmap



#### Baojun Hardware Factory



#### Factory is 50 minutes to Humen high-speed train station.

To offer better service and save cost, we set up Hardware Factory in Dongguan in 2017. Now we could offer 2D/3D design and mold more quickly.

#### Yisheng business center



10 minutes to factory.

Innovation team here.

### **Sports Belts (Golf/Baseball/Lifting Belts)**









#### **Casual Belts**









#### **Fashion Belts**







**Sexy Belts** 











#### **Lady Fashion Bags**









#### **Fabric & Leather Business Bags**









#### **Belt Buckles**









**Bag Buckles** 



#### **Co-brands**









































#### **Basic Information**

Workers 200-300

Sample Lead Time 7-14 working days

MOQ 100pcs

Bulk Lead Time 45 days (belts)

Material 30 days +assembling 15 days

Production Capacity

Belts 800,000pcs/ month

Bags 50000pcs/ month

Slack Season April-July

Peak Season October-January

## Our Advantages



- Development
- Quality
- Leadtime
- Service

#### Why choose us

- 17 years manufacture experience.
- ISO &BV & GRS certified.
- free 3D virtual design.
- 100% inspection and complete test equipment.
- low MOQ to support new brand to expand the market.
- own hardware factory to offer quick service and competitive price.
- one to one VIP customer service.
- over 10 years cooperation with adidas.



3D buckle &VR Sample



#### *