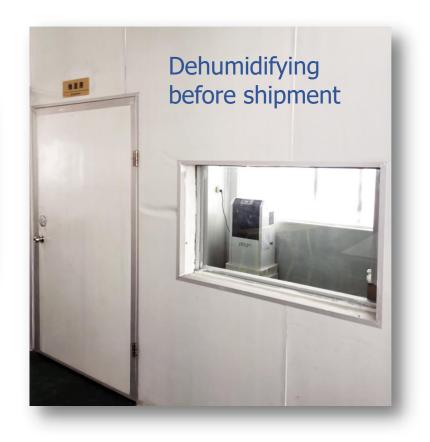

#### **Strict QC Process**

- **√13 QC inspectors**
- **√100% IQC inspection for buckles**
- ✓ Incoming colorfastness Lab test
- ✓ IPQC+ worker self inspection
- √ 100% inspection before packing
- ✓ All inspection are use D65 light
- **✓** Make dehumidification before shipment