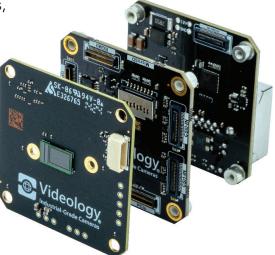

## SCAiLX Edge AI Camera Platform

SCAILX is a modular device platform that brings embedded Edge AI processing capabilities to the camera. With NXP i.MX 8M Plus processor built in its core, SCAILX allows easy connection of cameras, adapters, and output boards for vision AI applications.

Compact, lightweight, and secure, SCAiLX is the ideal solution for vision system developers, integrators, software vendors, and OEMs to build and deploy Al inference models at the Edge.