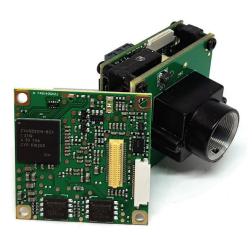

### **Board Level Cameras**

Videology Board Level Cameras are compact, versatile, and customizable to meet diverse application needs. Available in various sizes with a selection of output options, they support both analog and digital configurations.

Our board level cameras are commonly used by manufacturers due to their flexibility, small size and longevity.

Offering resolutions from 480p to 12MP, our Board Level Cameras are backed by in-house developed firmware, a full suite of drivers, SDKs, and ongoing product support.

All our board level cameras can be modified for size, lenses, or interfaces to adapt your application needs.