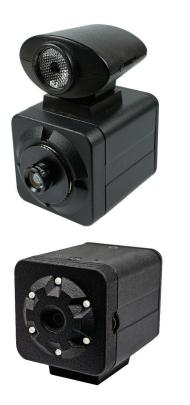

### **Class Leader In Photo-ID Cameras**

.

Videology Photo ID cameras are designed to capture highquality facial images for official identification documents, including passports, driver's licenses, ID cards, and visas.

Optimized to meet the strict authority standards, these cameras ensure reliable, accurate image capture for all identification needs.

\*\* under ideal conditions with regards to face distance, lighting, FOV, motion & software