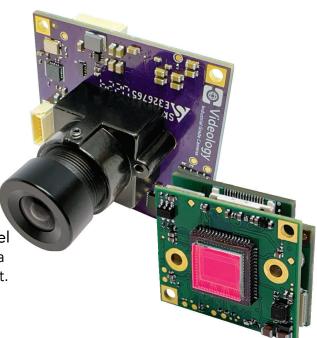

### **Board Level Cameras**

Videology Board Level Cameras are compact, versatile, and customizable to meet diverse application needs. Available in various sizes with a selection of output options, they support both analog and digital configurations.

Our board level cameras are commonly used by manufacturers due to their flexibility, small size and longevity.

Offering resolutions from 480p to 12MP, our Board Level Cameras are backed by in-house developed firmware, a full suite of drivers, SDKs, and ongoing product support.

All our board level cameras can be modified for size, lenses, or interfaces to adapt your application needs.