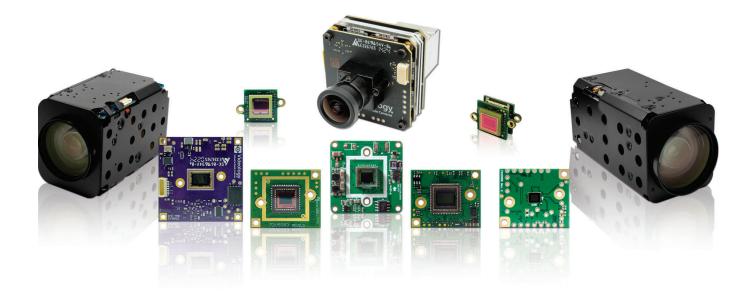

### **Board Level Cameras**

Videology Board Level Cameras are compact, versatile, and customizable to meet diverse application needs. Available in various sizes with a selection of output options, they support both analog and digital configurations.

Our board level cameras are commonly used by manufacturers due to their flexibility, small size and longevity.

Offering resolutions from 480p to 12MP, our Board Level Cameras are backed by in-house developed firmware, a full suite of drivers, SDKs, and ongoing product support.

All our board level cameras can be modified for size, lenses, or interfaces to adapt your application needs.