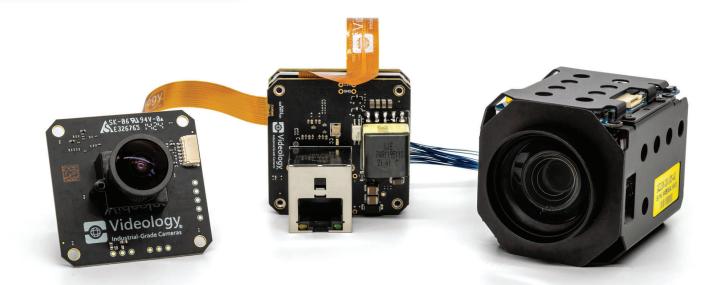

## SCAiLX Edge AI Camera Platform

SCAILX is a modular device platform that brings embedded Edge AI processing capabilities to the camera. With NXP i.MX 8M Plus processor built in its core, SCAILX allows easy connection of cameras, adapters, and output boards for vision AI applications.

Compact, lightweight, and secure, SCAiLX is the ideal solution for vision system developers, integrators, software vendors, and OEMs to build and deploy Al inference models at the Edge.