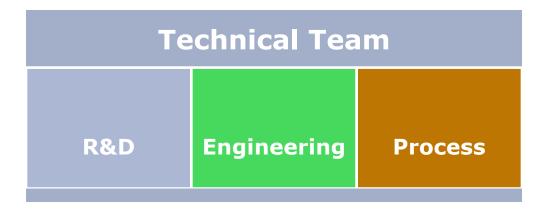

#### Professional technical team

- We have more than 50 technicians ;
- Technical team consists of R&D team, Engineering team, Process team;
- Each workshop is equipped with corresponding technical personnel;