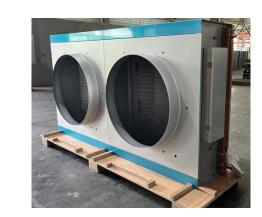

# Under-bench air conditioner

Features and technical advantages: Easy to install, fast refrigeration, low noise level. The advanced control system consists of wall pad, remote control and wifi connectivity App control, which makes it better than rival products.