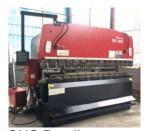

### **Sheet Metal Workshop**

#### **Equipments of Sheet Metal Workshop**

**Laser Cutting** 

NC punch press

Auto painting line

**CNC** Bending

| Equipment               | Qty. |
|-------------------------|------|
| Laser cutting equip.    | 3    |
| NC punch press equip.   | 4    |
| Punch press equip.      | 36   |
| NC bending equip.       | 11   |
| Welding equip.          | 15   |
| Automatic painting line | 1    |