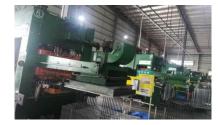

#### **Equipments of Heat Exchanger Workshop**

Tube bending

Fin punching

Expanding

Welding

| Equipment              | Qty. |
|------------------------|------|
| Fin punching equip.    | 10   |
| Tube bending equip.    | 3    |
| Expanding equip.       | 12   |
| Automatic welding line | 1    |
| General welding line   | 3    |
| Copper pipe equip.     | 16   |