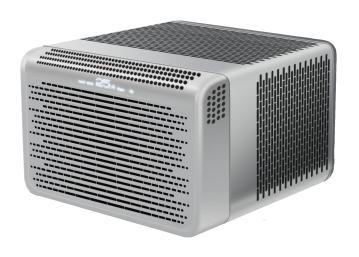

# Under-bench air conditioner

Features and technical advantages: Easy to install, fast refrigeration, low noise level. The advanced control system consists of wall pad, remote control and wifi connectivity App control, which makes it better than rival products.