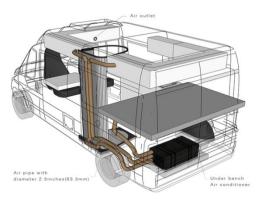

# Rooftop RV air conditioner

# Under-bench air conditioner

Features and technical advantages: Easy to install, fast refrigeration, low noise level. The advanced control system consists of wall pad, remote control and wifi connectivity App control, which makes it better than rival products.