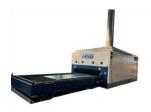

### **Sheet Metal Workshop**

#### **Equipments of Sheet Metal Workshop**

**Laser Cutting** 

NC punch press

Auto painting line

**CNC** Bending

| Equipment               | Qty. |
|-------------------------|------|
| Laser cutting equip.    | 3    |
| NC punch press equip.   | 4    |
| Punch press equip.      | 36   |
| NC bending equip.       | 11   |
| Welding equip.          | 15   |
| Automatic painting line | 1    |