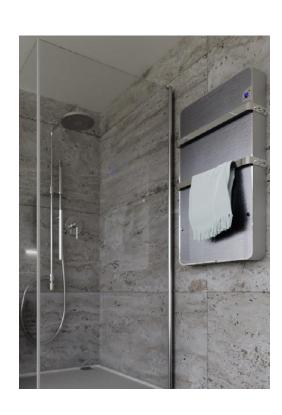

#### **REVERSO Fan Coil Unit**

Features and technical advantages: Slim design and and thickness only 12cm. DC inverter technology for energy saving and low noise level. Floor Standing, Wall Mounted, Barthroom models are available