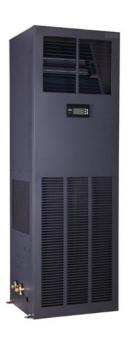

# Under-bench air conditioner

Features and technical advantages: Easy to install, fast refrigeration, low noise level. The advanced control system consists of wall pad, remote control and wifi connectivity App control, which makes it better than rival products.