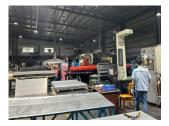

### **Sheet Metal Workshop**

#### **Equipments of Sheet Metal Workshop**

**Laser Cutting** 

NC punch press

Auto painting line

**CNC** Bending

| Equipment               | Qty. |
|-------------------------|------|
| Laser cutting equip.    | 3    |
| NC punch press equip.   | 4    |
| Punch press equip.      | 36   |
| NC bending equip.       | 11   |
| Welding equip.          | 15   |
| Automatic painting line | 1    |