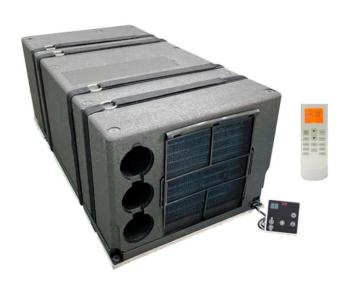

# Under-bench air conditioner

Features and technical advantages: Easy to install, fast refrigeration, low noise level. The advanced control system consists of wall pad, remote control and wifi connectivity App control, which makes it better than rival products.