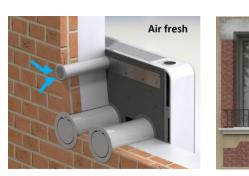

# Double duct air conditioner

Features and technical advantages: double duct air conditioner without outdoor unit, easy to install, low noise level, high efficiency.