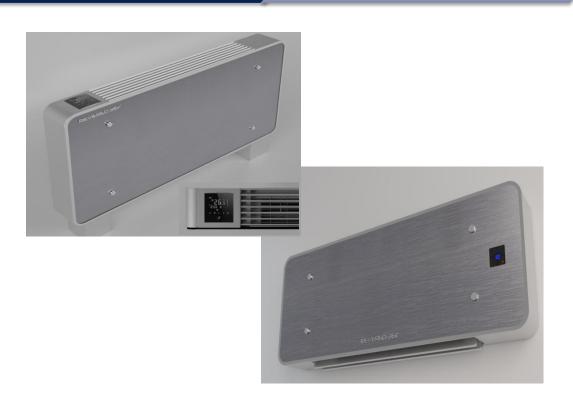

# Under-bench air conditioner

Features and technical advantages: Easy to install, fast refrigeration, low noise level. The advanced control system consists of wall pad, remote control and wifi connectivity App control, which makes it better than rival products.