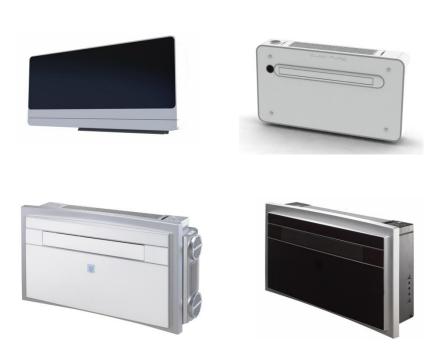

# Under-bench air conditioner

Features and technical advantages: Easy to install, fast refrigeration, low noise level. The advanced control system consists of wall pad, remote control and wifi connectivity App control, which makes it better than rival products.

# Double duct air conditioner

Features and technical advantages: double duct air conditioner without outdoor unit, easy to install, low noise level, high efficiency.