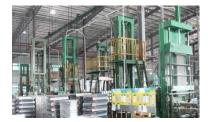

#### **Equipments of Sheet Metal Workshop**

**Laser Cutting** 

NC punch press

Auto painting line

**CNC** Bending

| Equipment               | Qty. |
|-------------------------|------|
| Laser cutting equip.    | 3    |
| NC punch press equip.   | 4    |
| Punch press equip.      | 36   |
| NC bending equip.       | 11   |
| Welding equip.          | 15   |
| Automatic painting line | 1    |