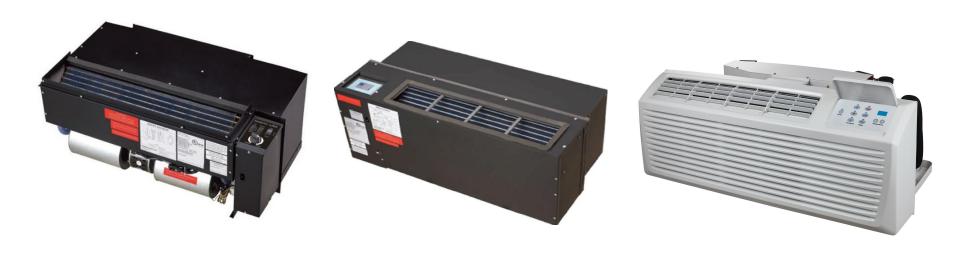

# PTAC&PHTP for North America

Features and technical advantages: Easy to install, fast cooling, simple operation with fresh air and UV light of disinfection functions.