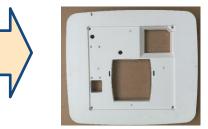

# Under-bench air conditioner

Features and technical advantages: Easy to install, fast refrigeration, low noise level. The advanced control system consists of wall pad, remote control and wifi connectivity App control, which makes it better than rival products.