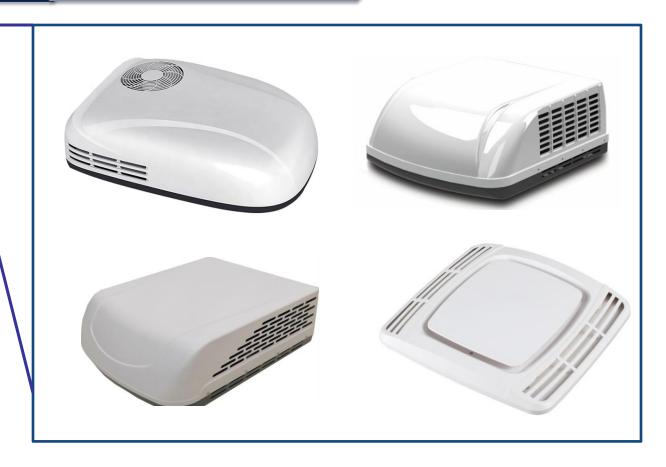

1; 2020 GZCR210602049905, GZCR210602049906 Test Report Number(s):

GZCR210602049907, GZCR210602049908 conformity with the essential requirements of Article 3.1 (a) the protection of the health, 3.1 (b) an adequate level of compatibility and 3.2 effective use of the spectrum of 2014/53/EU.

The CE mark as shown below can be used, under the responsibility of the manufacturer, after completion of an EU Declaration of Conformity and compliance with all relevant EU Directions



Date: 2022-02-24





**CE Certificate** 

**RoHS Certificate** 

#### Qualification



**UL Certificate** 



**SAA Certificate** 





**Main Business** 

R&D and sales of specialty air conditioners

ODM business of precision air conditioners for data center and communication industry

# Rooftop RV air conditioner







# Under-bench air conditioner







Features and technical advantages: Easy to install, fast refrigeration, low noise level. The advanced control system consists of wall pad, remote control and wifi connectivity App control, which makes it better than rival products.



# Double duct air conditioner







Features and technical advantages: double duct air conditioner without outdoor unit, easy to install, low noise level, high efficiency.





#### **Main business—Private Brand**

#### **REVERSO Fan Coil Unit**





Features and technical advantages: Slim design and and thickness only 12cm. DC inverter technology for energy saving and low noise level. Floor Standing, Wall Mounted, Barthroom models are available



#### **Main business—Private Brand**

# PTAC&PHTP for North America