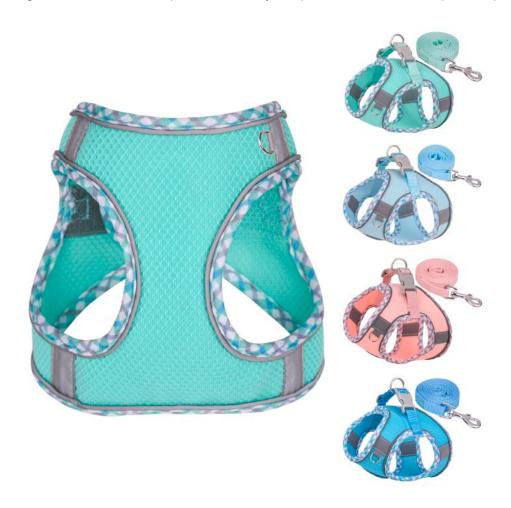

Product Name:Step in harness for small dogs

Size: XXS/XS/S/M/L

Color: Mint Green/Pink/Light Blue/Dark Blue

Material: Polyester+Mesh Fabric

Package: Opp bag or customize package

Step in harness for small dogs to medium-sized canines.

Perfect choice for your pet, a mesh harness and leash combination.