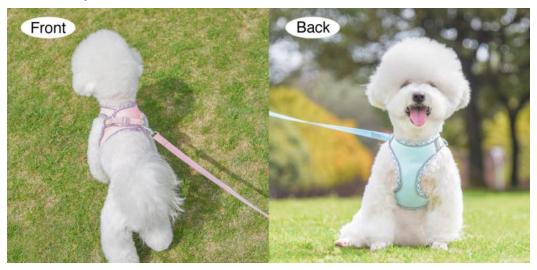

\*EASY TO USE: It is simple to put on and take off this step in harness for small dogs. Simply insert your dog's feet into the harness's opening, secure the clasp, and attach the leash. This harness can be put on in a matter of seconds.

\*SAFE & reflecting: The mesh harness's 360° surround reflecting design and highly reflective strips ensure your pet's safety in the dark and maximize visibility for nighttime dog walks.

\*LEASH SET & MESH HARNESS -The mesh harness has an O ring attached for a leash and a small D ring on the front that is intended for an ID tag or small decorative pendant for LED light Poop bags. The five-foot-long, nylon leash is sturdy and long enough to allow your dog to stroll freely while maintaining easy control over the distance ideal option for your dogs.