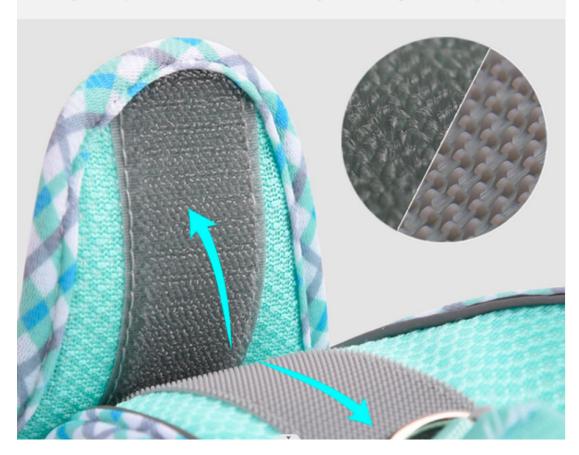

## Non-hair Velcro

High viscosity resistance to break free, refuse to tighten, tear and grind the fur of your pet.

\*Both breathable and cozy—The premium air mesh used in the construction of our mesh harness is breathable, soft, and pleasant for your pet's skin.Quick drying, lightweight, strong, and simple to clean.This mesh harness is perfect for your adorable puppy dog, who will enjoy running and strolling on a daily basis in any weather.