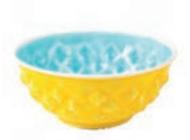

# PILLOWS & BASKETS

Coceau de Cologne (set of 6)

ONE SIZE

**Cookie Monster Jar** 

ONE SIZE

**Cookie Rosita Jar** 

ONE SIZE

**Lemon & Lime Bowl** 