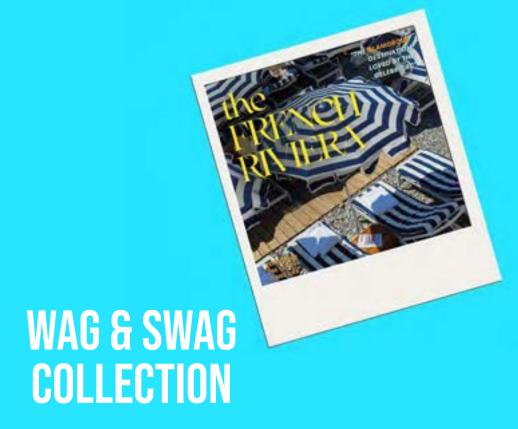

SL

**Dandy Dog Bag** 

45 x 30 x 37 cm

ONE SIZE

WAG & SWAG COLLECTION

# MR. CRUISE

Mr. Cruise Collar

Mr. Cruise Leash

**Mr. Cruise Poop Bag Holder**ONE SIZE

**Mr. Cruise Dog Bag**ONE SIZE

The Wag and Swag Collection delivers a fresh, nautica edge with its crisp stripes, echoing the classic French Riviera style.

It's designed to add a sophisticated yet casual flair to any canine's wardrobe, ideal for retailers seeking to offer a touch of coastal chic

## WAG & SWAG COLLECTION