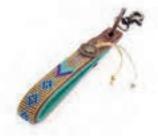

# **TEDDY**

**Teddy Collar**XXS XS S M L XL XXL

**Teddy Leash**S L

**Boomer Poop Bag Holder**ONE SIZE

**Bobby Brown Leash** 

The Beads Collection mixes classic craftmanship with modern style. Every item in this series is carefully decorated with hand-sewn beads, featuring unique and creative patterns.

Perfect for stylish dogs, these collars will really stand out in your store's selection.