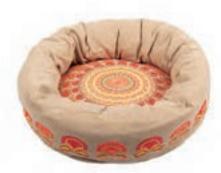

# PILLOWS & BASKETS

Coceau de Cologne (set of 6)

ONE SIZE

**Cookie Monster Jar** 

ONE SIZE

**Cookie Rosita Jar** 

ONE SIZE

**Lemon & Lime Bowl** 

**Watermelon Bowl** 

SL

**Rocking Tiger Pillow** 

SI

**Moondance Basket** 

ONE SIZE

**Teddy Dream Turquoise & Pink** 

ONE SIZE