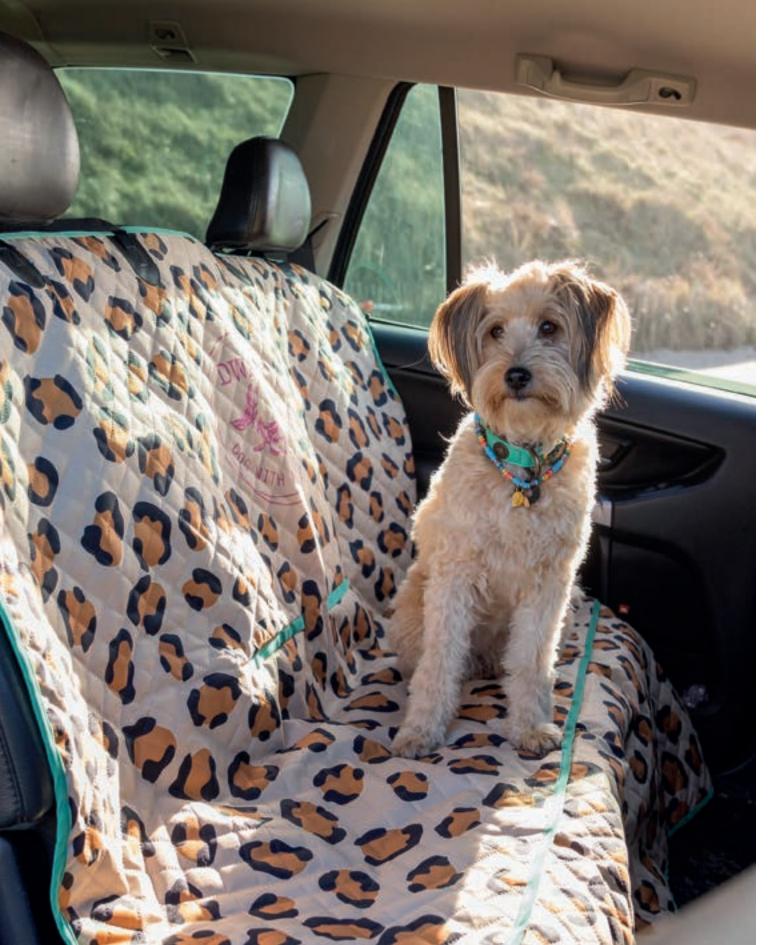

### **CAR COVERS**

Our car covers are suitable for the trunk and back seat to protect your car from dirt, wetness and dog hair. Available in five designs with matching bags. These car covers are a real eyecatcher for your store.

**Dutchie Car Cover** 

134 x 137 cm

La Fiesta Car Cover

134 x 137 cm

El Leon Car Cover

134 x 137 cm

**Hola Bella Car Cover** 

134 x 137 cm

**Balloon Dog Car Cover** 

134 x 137 cm

**Los Amigos Car Cover** 

134 x 137 cm