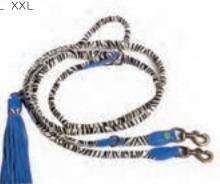

This collection adds a striking statement of style, luxury, and color to the everyday ensemble of fashionforward dogs.

**Dandy Collar** 

XXS XS S M L XL XXL

**Dandy Harness** 

Size: 1 2 3 4 5 6 7 8 9

**Dandy Leash Extra Long** 

SL

**Dandy Dog Bag** 

45 x 30 x 37 cm

ONE SIZE

WAG & SWAG COLLECTION