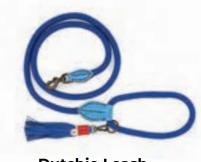

# **DUTCHIE**

**Dutchie Collar** XXS XS S M L XL XXL

**Dutchie Leash** 

SI

**Dutchie Car Cover** 134 x 137 cm

Size: 1 2 3 4 5 6 7 8 9

**Dutchie Leash Extra Long** 

SL