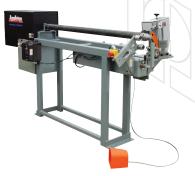

### **Core Cutting**

Available in easy-to-use manual versions or fully automated systems, Appleton Core Cutters are famous for their burnished cut and virtually dustless operation.