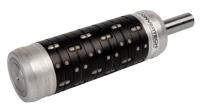

#### **Core Shafts**

Double E offers a full range of shafts of all types, from Convertech's narrow web and small diameter shafts to Double E's own high performance lightweight lug and strip shafts.