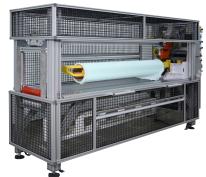

### **Core Cutting**

Available in easy-to-use manual versions or fully automated systems, Appleton Core Cutters are famous for their burnished cut and virtually dustless operation.