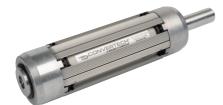

#### **Core Shafts**

Double E offers a full range of shafts of all types, from Convertech's narrow web and small diameter shafts to Double E's own high performance lightweight lug and strip shafts.