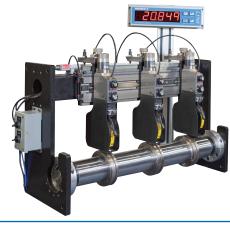

# **Knives & Slitting Systems**

Double E offers a full range of slitting solutions featuring a range of individual knives, modules and the innovative LYNX digital positioning slitter system.