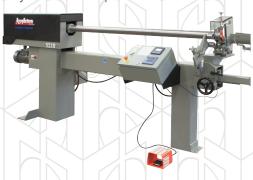

### **Core Cutting**

Available in easy-to-use manual versions or fully automated systems, Appleton Core Cutters are famous for their burnished cut and virtually dustless operation.