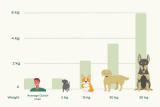

### 100% recyclable

Packaging is 100% recyclable and made of recycled materials.

THE DOOR! EM

of the meat industry goes towards feeding our beloved cats & dogs!

"An average dog consumes almost 3 times more meat than an average Dutch man."

#### Meatconsumption per week

Source: National Institute for Public Health and the Environment | RIVM