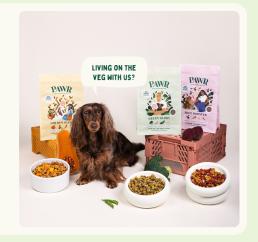

### Our plantastic menu

Explore our complete, hypoallergenic plant-based range filled with colorful superfoods, health benefits, and delicious flavors! Tailored for 100% plant-loving pups, dogs with food allergies, or sustainable Meatless Monday enthusiasts. They're also perfect as supplementary nutrition alongside BARF diets.

# Superfood diner

<u>Diner mix of kibble and dried</u> superfood flakes

- Can be added with hot water for special semi-moist food
- 3 flavours
- Perfect as supplementary alongside BARF diets

# Superfood crunchies

Colourful kibble mix for daily wellness

- Adult, puppy & senior
- Daily wellness
- 2 packaging sizes available