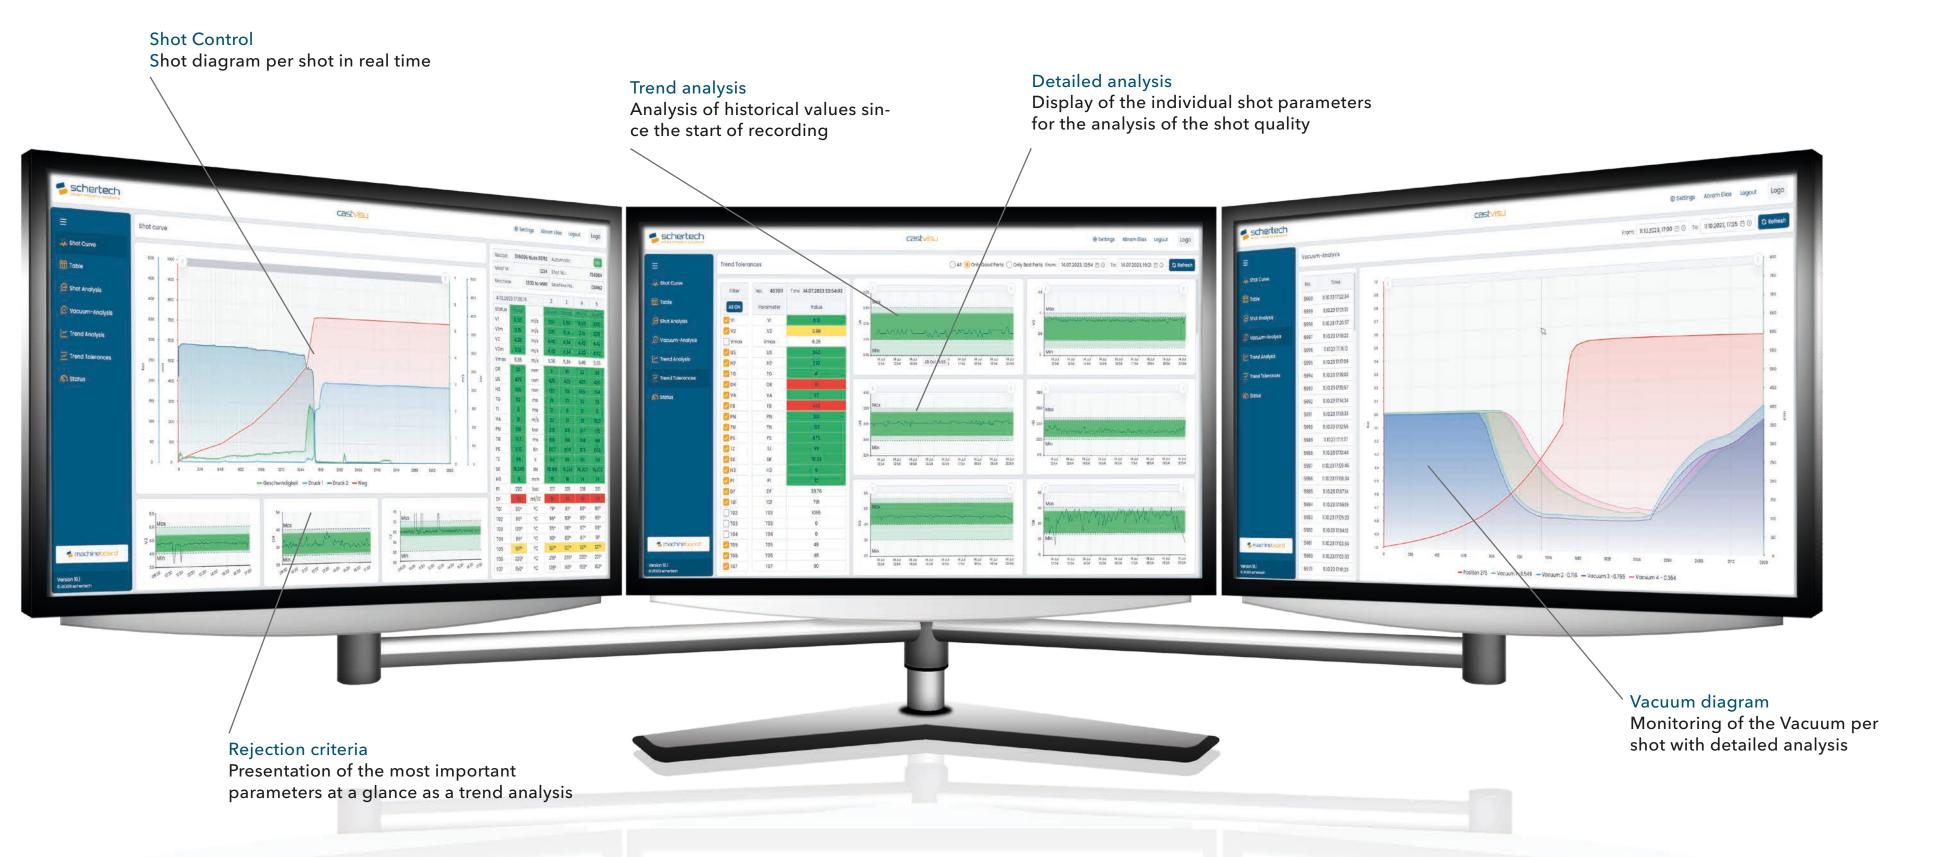

# A process data measuring system for all your die casting machines.

CastVisu finally gives you clarity and transparency about the key figures in your plants - simple and comprehensive at the same

Unique: Schertech's CastVisu provides complete and manufacturer-independent process monitoring on all die casting machines of any generation - integrated into the entire digitalisation of your foundry.

Monitor your production comfortably on screen in real time:

- Shot Control
- Scrap rate
- Downtimes

Contact us now and convince yourself in a non-binding live presentation without obligation Your personal contact person: