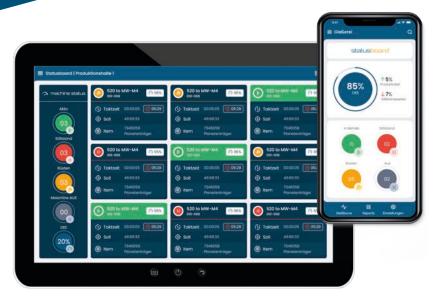

Monitor your production comfortably on screen in real time:

- Shot Control
- Scrap rate
- Downtimes

Contact us now and convince yourself in a non-binding live presentation without obligation Your personal contact person: