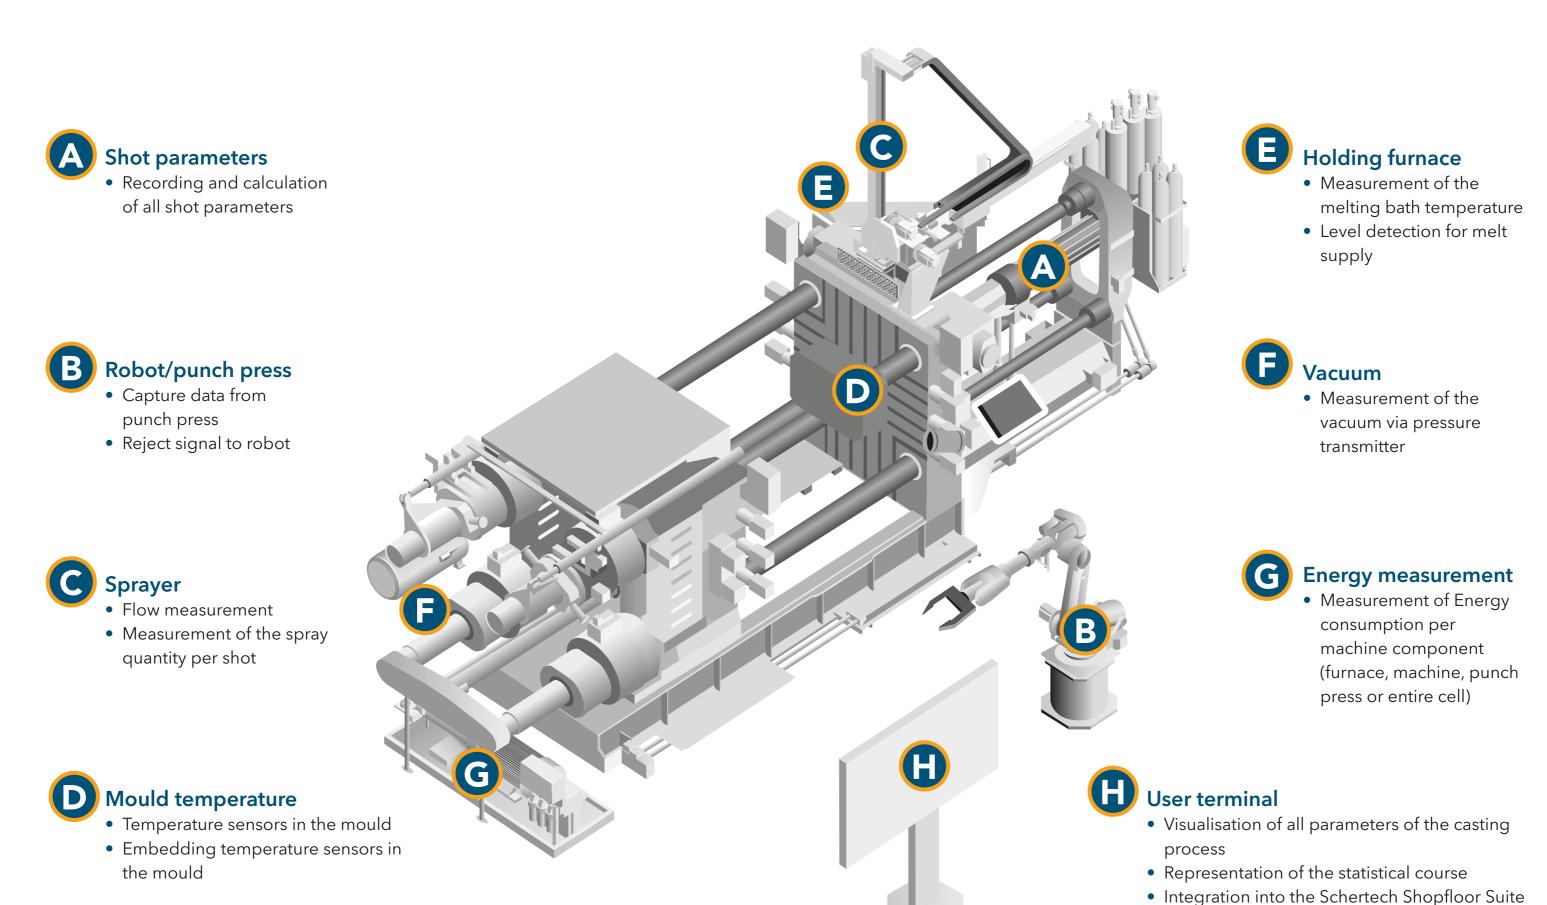

### The integration of sensor technology

The integrated SPC logic offers more than 30 monitored process parameters. Existing or additional sensors can be integrated.

We use it to calculate casting curves, temperatures, mould, melt, gate, residual press thickness, vacuum, spray quantity and much more.

Every single shot is documented and trends can be analysed directly in order to derive measures for optimisation.

The machine is not affected by this. The data is collected using existing sensors.

The new focus is on increasing productivity and quality.