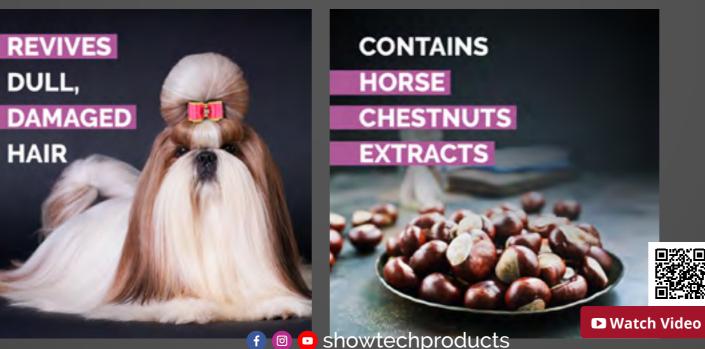

#### **SHAMPOO & CONDITIONER 2-IN-1**

- Specially formulated for dry and lifeless hairContains rapeseed, coconut and castor oils for nutrition and vitality, and horse chestnut extract for a better combable and repaired coat
- Enriched with a multivitamin complex (vitamins A,
- Moisturising and detanglingNourishes the coat thanks to its formula with oils