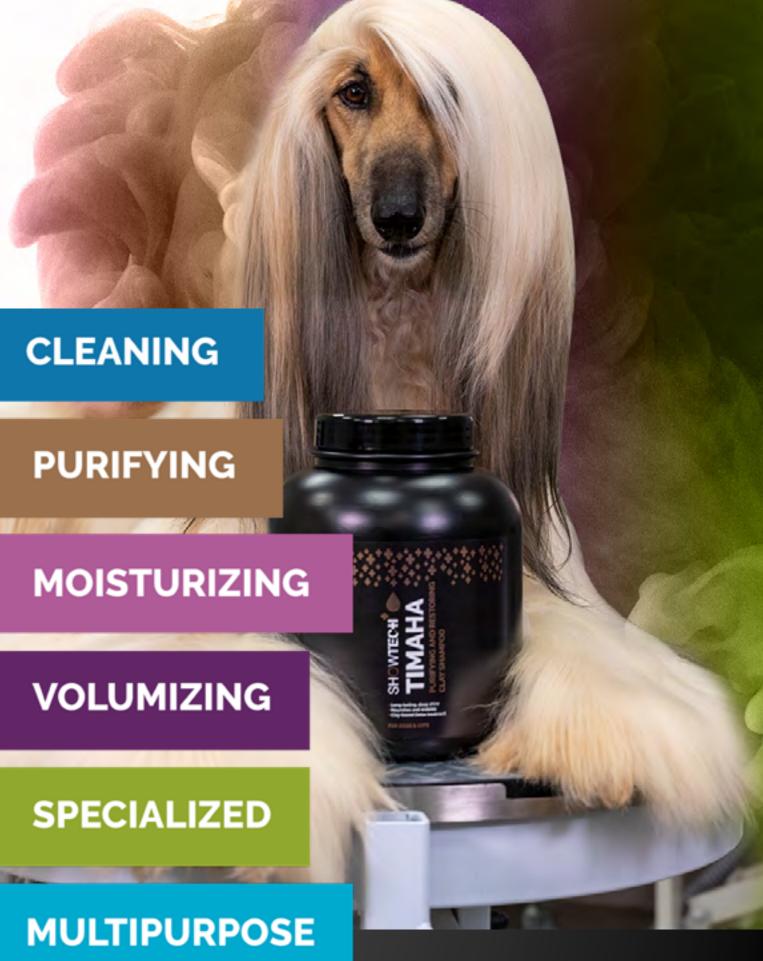

#### **PURIFYING**

- The line offers moisturizing coat care with natural ingredients.
- Provides deep detox, lightening the coat while preserving its structure.
- Includes shampoos and conditioners for overall well-being and shine.

## **MOISTURIZING**

- Boost coat health.
- Nourishing, restorative, and gentle on skin and hair.
- Ideal for long-haired dogs, these products contain vitamins, proteins, and oils for achieving dreamy coats.

### **VOLUMIZING**

- For those who love big hair, the Volumizing products in the purple line are ideal.
- They strengthen the coat, boost fullness, and add texture and volume.
- Perfect for curly or wire-haired dogs, providing the needed support for their coat.

### **SPECIALIZED**

- The green Specialized line offers professional grooming products for specific coat treatments.
- They address unique grooming needs not covered by other lines.

## **MULTIPURPOSE**

- SHOWTECH+ features a turquoise blue color and offers non-cosmetic products such as slicker brushes, combs, towels, chalks, etc.
- It also includes general cosmetics suitable for all coat types and breeds.