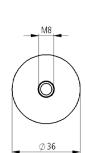

## Areas of application

**ISOLPUR-MINI®** Vibration dampers are used for mounting compact components, aggregates and small systems such as fans, heat pumps, compressors and air conditioning systems.

| Specifications       |                                                                                                    |
|----------------------|----------------------------------------------------------------------------------------------------|
| Scope of application | inside and outside                                                                                 |
| Caps                 | made of high-strength PA                                                                           |
| damping element      | PUR                                                                                                |
| Screw fitting        | M8 threaded bolt                                                                                   |
| Options              | For higher quantities, dampers can be supplied with individual load ranges and natural frequencies |

| Туре                | optimal load<br>[N] <sup>1)</sup> | Natural frequency [Hz]<br>at optimum load <sup>2)</sup> | Threaded bolt             |
|---------------------|-----------------------------------|---------------------------------------------------------|---------------------------|
| ISOLPUR-MINI®-PN100 | 100                               | 8,4                                                     | one-sided or double-sided |
| ISOLPUR-MINI®-PN180 | 180                               | 8,7                                                     | one-sided or double-sided |
| ISOLPUR-MINI®-PN340 | 340                               | 9,6                                                     | one-sided or double-sided |
| ISOLPUR-MINI®-PN500 | 500                               | 9,1                                                     | one-sided or double-sided |