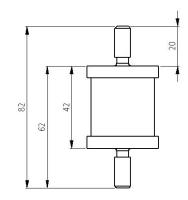

## Areas of application

**ISOLPUR-MINI®** Vibration dampers are used for mounting compact components, aggregates and small systems such as fans, heat pumps, compressors and air conditioning systems.

| Specifications       |                                                                                                    |
|----------------------|----------------------------------------------------------------------------------------------------|
| Scope of application | inside and outside                                                                                 |
| Caps                 | made of high-strength PA                                                                           |
| damping element      | PUR                                                                                                |
| Screw fitting        | M8 threaded bolt                                                                                   |
| Options              | For higher quantities, dampers can be supplied with individual load ranges and natural frequencies |

| Туре                | optimal load<br>[N] <sup>1)</sup> | Natural frequency [Hz]<br>at optimum load <sup>2)</sup> | Threaded bolt             |
|---------------------|-----------------------------------|---------------------------------------------------------|---------------------------|
| ISOLPUR-MINI®-PN100 | 100                               | 8,4                                                     | one-sided or double-sided |
| ISOLPUR-MINI®-PN180 | 180                               | 8,7                                                     | one-sided or double-sided |
| ISOLPUR-MINI®-PN340 | 340                               | 9,6                                                     | one-sided or double-sided |
| ISOLPUR-MINI®-PN500 | 500                               | 9,1                                                     | one-sided or double-sided |