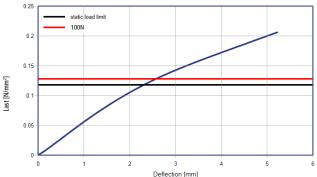

---------------------------|---------------------------------------------------------|---------------------------|
| ISOLPUR-MINI®-PN100 | 100                               | 8,4                                                     | one-sided or double-sided |
| ISOLPUR-MINI®-PN180 | 180                               | 8,7                                                     | one-sided or double-sided |
| ISOLPUR-MINI®-PN340 | 340                               | 9,6                                                     | one-sided or double-sided |
| ISOLPUR-MINI®-PN500 | 500                               | 9,1                                                     | one-sided or double-sided |

<sup>1)</sup> taking into account a max. load of the elastomer of 110 %.

## ISOLPUR-MINI®-PN100





<sup>&</sup>lt;sup>2)</sup> related to the optimum load