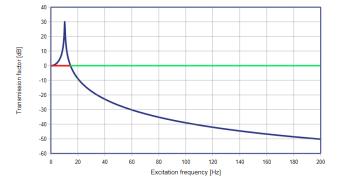

-----------------------------|---------------------------------------------------------|---------------------------|
| ISOLPUR-MINI®-PN100 | 100                               | 8,4                                                     | one-sided or double-sided |
| ISOLPUR-MINI®-PN180 | 180                               | 8,7                                                     | one-sided or double-sided |
| ISOLPUR-MINI®-PN340 | 340                               | 9,6                                                     | one-sided or double-sided |
| ISOLPUR-MINI®-PN500 | 500                               | 9,1                                                     | one-sided or double-sided |

<sup>1)</sup> taking into account a max. load of the elastomer of 110 %.

## ISOLPUR-MINI®-PN100





<sup>&</sup>lt;sup>2)</sup> related to the optimum load