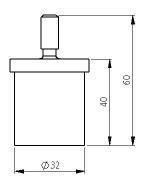

## Areas of application

**ISOLPUR-MINI®** Vibration dampers are used for mounting compact components, aggregates and small systems such as fans, heat pumps, compressors and air conditioning systems.

| Specifications       |                                                                                                    |
|----------------------|----------------------------------------------------------------------------------------------------|
| Scope of application | inside and outside                                                                                 |
| Caps                 | made of high-strength PA                                                                           |
| damping element      | PUR                                                                                                |
| Screw fitting        | M8 threaded bolt                                                                                   |
| Options              | For higher quantities, dampers can be supplied with individual load ranges and natural frequencies |

| Туре                | optimal load<br>[N] <sup>1)</sup> | Natural frequency [Hz]<br>at optimum load <sup>2)</sup> | Threaded bolt             |
|---------------------|-----------------------------------|---------------------------------------------------------|---------------------------|
| ISOLPUR-MINI®-PN100 | 100                               | 8,4                                                     | one-sided or double-sided |
| ISOLPUR-MINI®-PN180 | 180                               | 8,7                                                     | one-sided or double-sided |
| ISOLPUR-MINI®-PN340 | 340                               | 9,6                                                     | one-sided or double-sided |
| ISOLPUR-MINI®-PN500 | 500                               | 9,1                                                     | one-sided or double-sided |