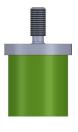

## ISOLPUR-MINI® - Vibration absorber

## Areas of application

**ISOLPUR-MINI®** Vibration dampers are used for mounting compact components, aggregates and small systems such as fans, heat pumps, compressors and air conditioning systems.

| Specifications       |                                                                                                    |
|----------------------|----------------------------------------------------------------------------------------------------|
| Scope of application | inside and outside                                                                                 |
| Caps                 | made of high-strength PA                                                                           |
| damping element      | PUR                                                                                                |
| Screw fitting        | M8 threaded bolt                                                                                   |
| Options              | For higher quantities, dampers can be supplied with individual load ranges and natural frequencies |

## ISOLPUR-MINI®-PN100

<sup>&</sup>lt;sup>2)</sup> related to the optimum load