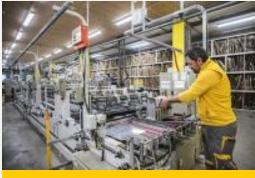

#### **OUR MACHINE PARK**

#### **Everything in one place**

max sheet size 760 x 1060 mm

**3 FOLDER GLUERS** 

for 1 to 6-point gluing max open box format 800 x 1120 mm

1 WINDOW PATCHING M.

PP, PS, PET thickness from 30 to 175 microns

max open box format 700 x 1000 mm

1 GLUING MACHINE FOR TAPERED TRAYS

**OUR PRINTING MACHINES** 