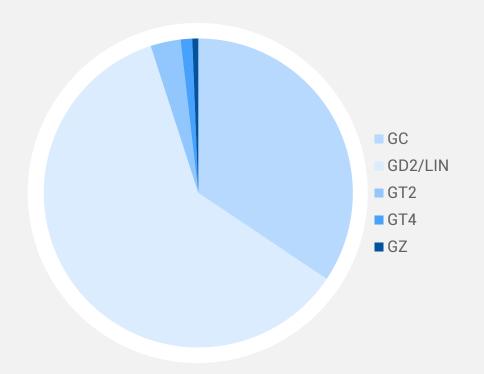

Y





#### **TECHNOLOGY**

# **Laminated packaging**

Packaging make by laminating one kind of board to another. We glue the printed sheet onto corrugated paper of different strenghts.

Laminated packaging is especially suited for protecting its contents, it is more durable, stiff and can bear higher loads.





# Packaging made from solid board

Every packaging, that is not laminated during production is considered packaging made from solid board.

These are usually smaller boxes, where the contents aren't too heavy. Packaging for the cosmetic, pharmaceutic and food industry make up a big portion of this segment.



#### **TECHNOLOGY**

# **Laminated packaging**

# Packaging made from solid board

43 %

claro

53 %





#### **MATERIALS**

## **Corrugated board**



### **Solid board**





#### **OUR MACHINE PARK**

## **Everything in one place**



**PRE-PRESS** 

CAD software from Adobe and PitStip

Pre-press activities made on Esko-platform



**2 OFFSET PRESSES** 

max sheet size 750 x 1060 mm

Caliper from 0,04 mm to 1,2 mm



**1 LAMINATOR** 

for corrugated board

max sheet size 1450 x 1450 mm



1 HOT FOIL EMBOSSER

max sheet size 730 x 1060 mm



#### **OUR MACHINE PARK**

#### **Everything in one place**



max sheet size 760 x 1060 mm



**3 FOLDER GLUERS** 

for 1 to 6-point gluing max open box format 800 x 1120 mm



1 WINDOW PATCHING M.

PP, PS, PET thickness from 30 to 175 microns

max open box format 700 x 1000 mm



1 GLUING MACHINE FOR TAPERED TRAYS





**OUR PRINTING MACHINES** 

## What can we print







- printing up to 7 colorsCMYK + 3 Pantone
-