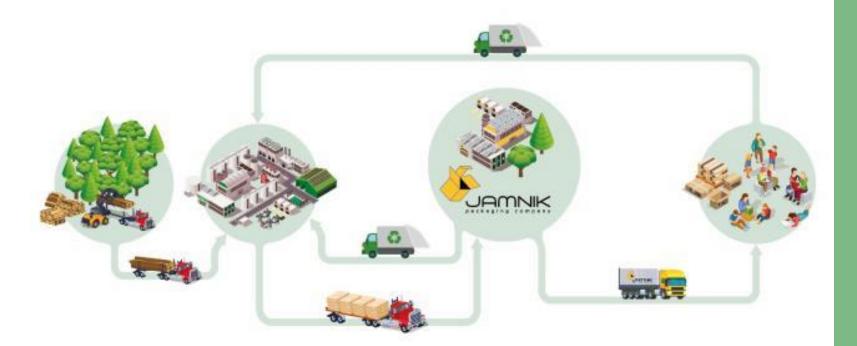

#### SUSTAINABLE DEVELOPMENT

## **Our sustainability pursuits**

We are committed to our sustainability strategy and are successfully reducing CO2 emissions.

In 2023, the carbon footprint per employee was 7,833 kg. This marks a significant improvement from 2021, when our carbon footprint per employee was 10.3 tons.