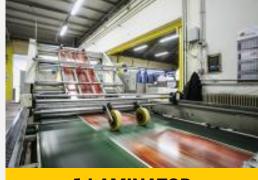

**1 LAMINATOR** 

for corrugated board

max sheet size 1450 x 1450 mm

1 HOT FOIL EMBOSSER

max sheet size 730 x 1060 mm