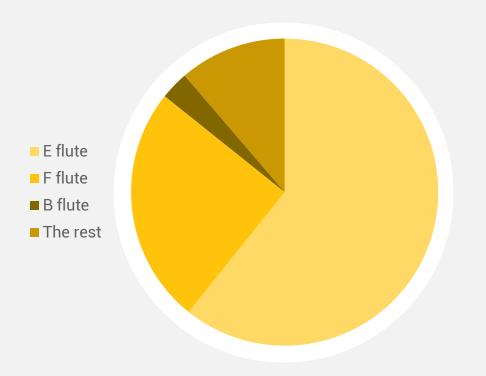

## POINT-OF-SALE DISPLAY





#### **TECHNOLOGY**

# **Laminated packaging**

Packaging make by laminating one kind of board to another. We glue the printed sheet onto corrugated paper of different strenghts.

Laminated packaging is especially suited for protecting its contents, it is more durable, stiff and can bear higher loads.





# Packaging made from solid board

Every packaging, that is not laminated during production is considered packaging made from solid board.

These are usually smaller boxes, where the contents aren't too heavy. Packaging for the cosmetic, pharmaceutic and food industry make up a big portion of this segment.



#### **TECHNOLOGY**

# **Laminated packaging**

# Packaging made from solid board

43 %

claro

53 %





#### **MATERIALS**

## **Corrugated board**



### **Solid board**





#### **OUR MACHINE PARK**

## **Everything in one place**



**PRE-PRESS** 

CAD software from Adobe and PitStip

Pre-press activities made on Esko-platform



**2 OFFSET PRESSES** 

max sheet size 750 x 1060 mm

Caliper from 0,04 mm to 1,2 mm



**1 LAMINATOR** 

for corrugated board

max sheet size 1450 x 1450 mm



1 HOT FOIL EMBOSSER

max sheet size 730 x 1060 mm



#### **OUR MACHINE PARK**

#### **Everything in one place**



max sheet size 760 x 1060 mm



**3 FOLDER GLUERS** 

for 1 to 6-point gluing max open box format 800 x 1120 mm



1 WINDOW PATCHING M.

PP, PS, PET thickness from 30 to 175 microns

max open box format 700 x 1000 mm



1 GLUING MACHINE FOR TAPERED TRAYS





**OUR PRINTING MACHINES** 

## What can we print







- printing up to 7 co