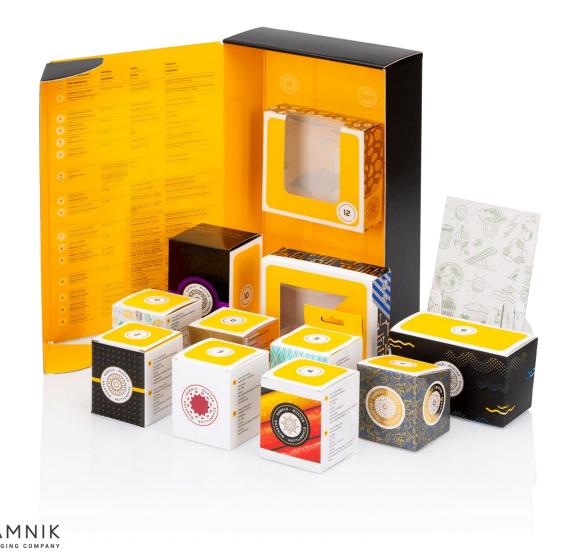

#### **OUR SAMPLE BOX**

## Magic box

- For easier communication with our customers
- Contains 13 different folding boxes
- Demonstrates different constructions, materials and finishing options
- Digital 3D version available on our website

**3D SAMPLE BOX** 