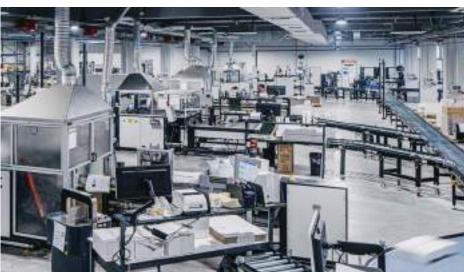

# Innovative Factory for Sustainable Growth

In 2022, we recycled an unused building and turned it into a modern production facility. Spanning 5.500 m2, our new factory doubled our production capacity, with 9 production lines that can manufacture 300 million pieces yearly.

By investing in energy-efficient machines, we are consuming 40% less energy than the industry average while supplementing our needs with solar power.

INSPIRATION