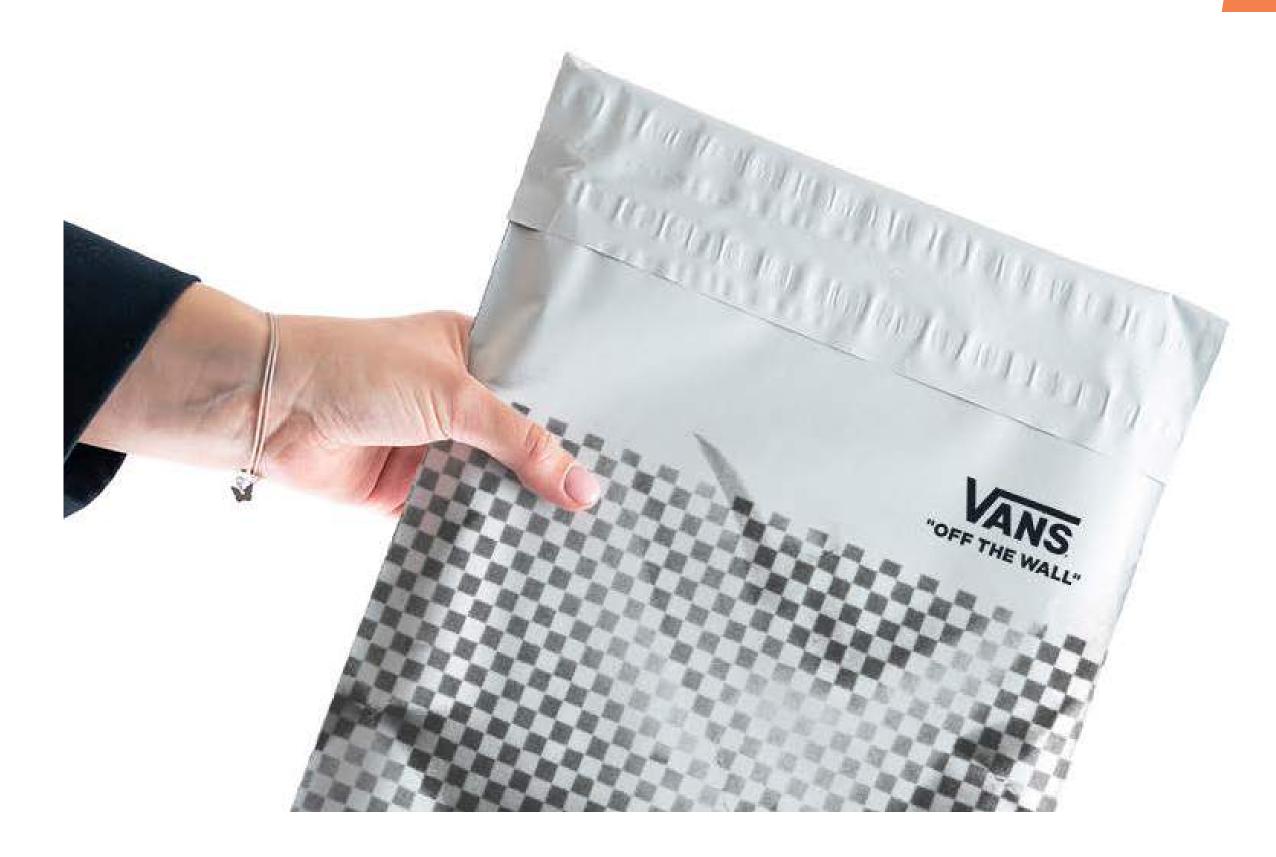

## Tamper Evident Security Bag

Designed for maximum security and ease of use, this bag ensures peace of mind when transporting valuables. Made from sophisticated multilayer virgin or 100% recycled materials, it offers a sustainable option for shipping delicate items.

Elevate your brand with a fully customizable solution or select from our range of in-stock options.