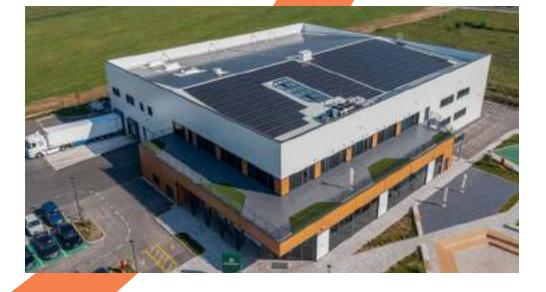

# Innovative Factory for Sustainable Growth

In 2022, we recycled an unused building and turned it into a modern production facility. Spanning 5.500 m2, our new factory doubled our production capacity, with 9 production lines that can manufacture 300 million pieces yearly.

By investing in energy-efficient machines, we are consuming 40% less energy than the industry average while supplementing our needs with solar power.

INSPIRATION