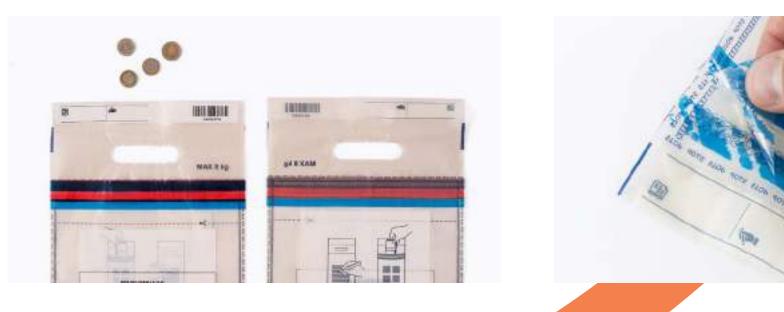

### Security Label

Protection against tampering, unauthorized opening, and counterfeiting.

\*All products are possible to be customized.