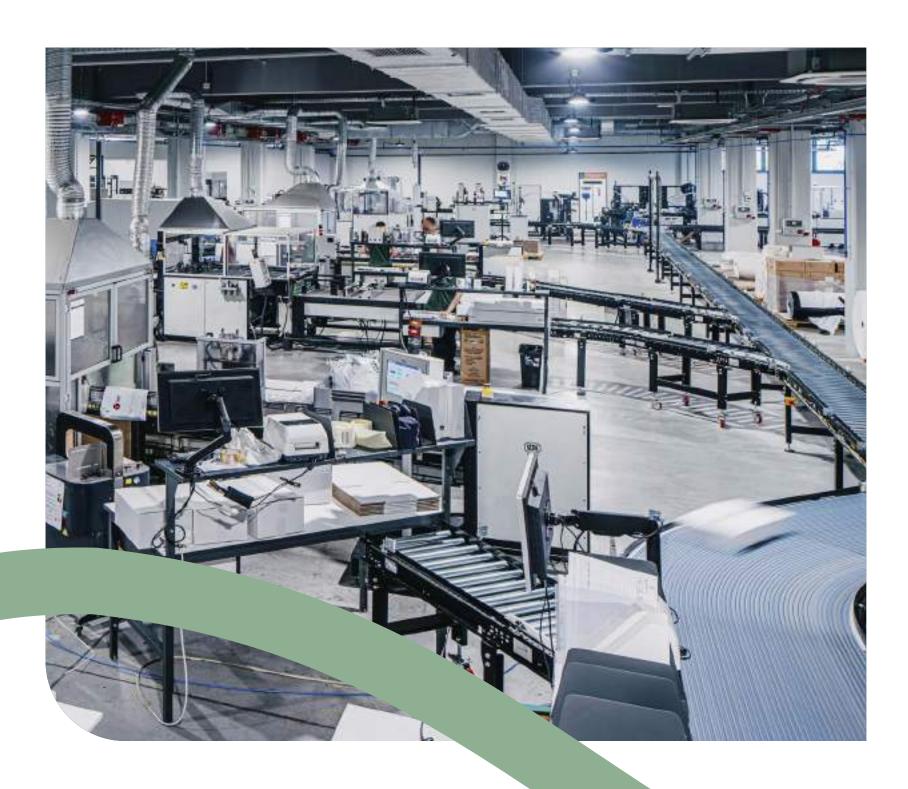

# Innovative Factory for Sustainable Growth

In 2022, we recycled an unused building and turned it into a modern production facility. Spanning 5.500 m2, our new factory doubled our production capacity, with 9 production lines that can manufacture 300 million pieces yearly.

By investing in energy-efficient machines, we are consuming 40% less energy than the industry average while supplementing our needs with solar power.

INSPIRATION