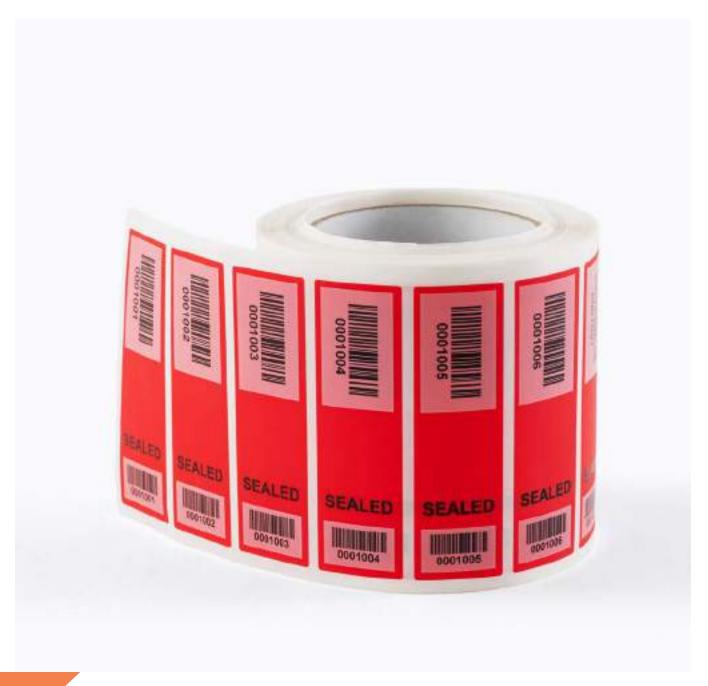

### Security Label

Protection against tampering, unauthorized opening, and counterfeiting.

\*All products are possible to be customized.