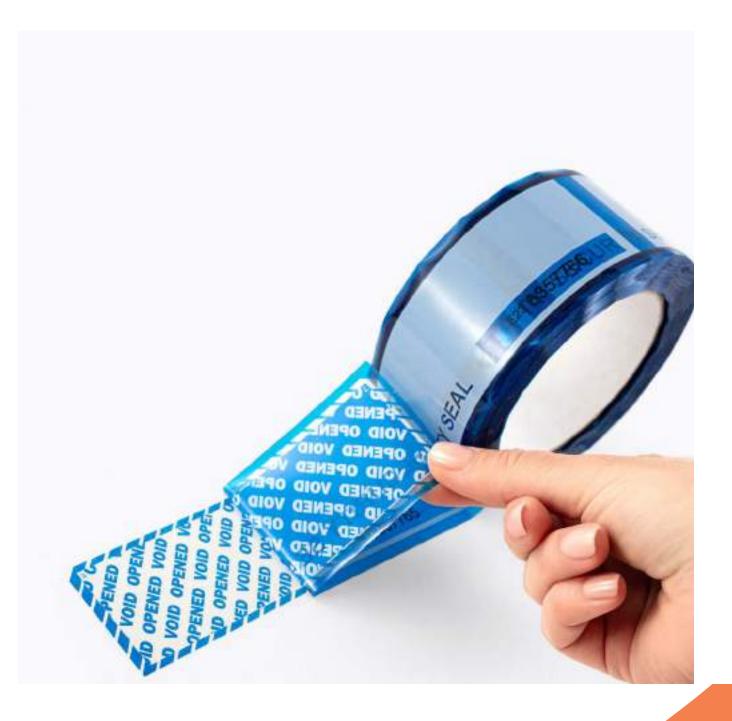

# Tamper Evident Security Tapes

Turn every package or even pallets into a secure package.