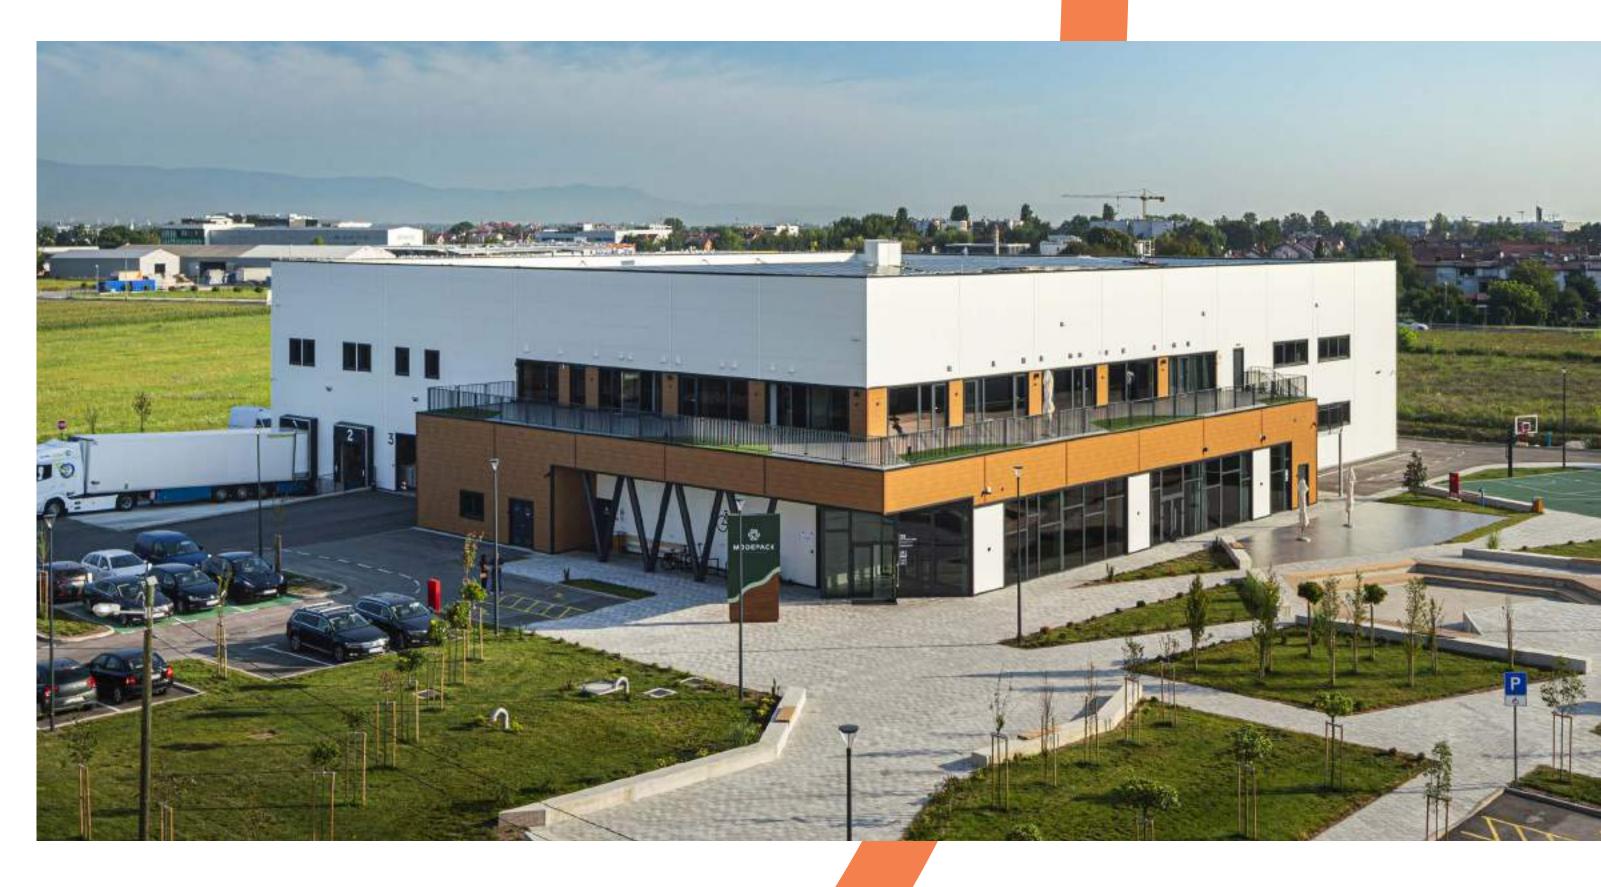

# Innovative Factory for Sustainable Growth

In 2022, we recycled an unused building and turned it into a modern production facility. Spanning 5.500 m2, our new factory doubled our production capacity, with 9 production lines that can manufacture 300 million pieces yearly.

By investing in energy-efficient machines, we are consuming 40% less energy than the industry average while supplementing our needs with solar power.

INSPIRATION