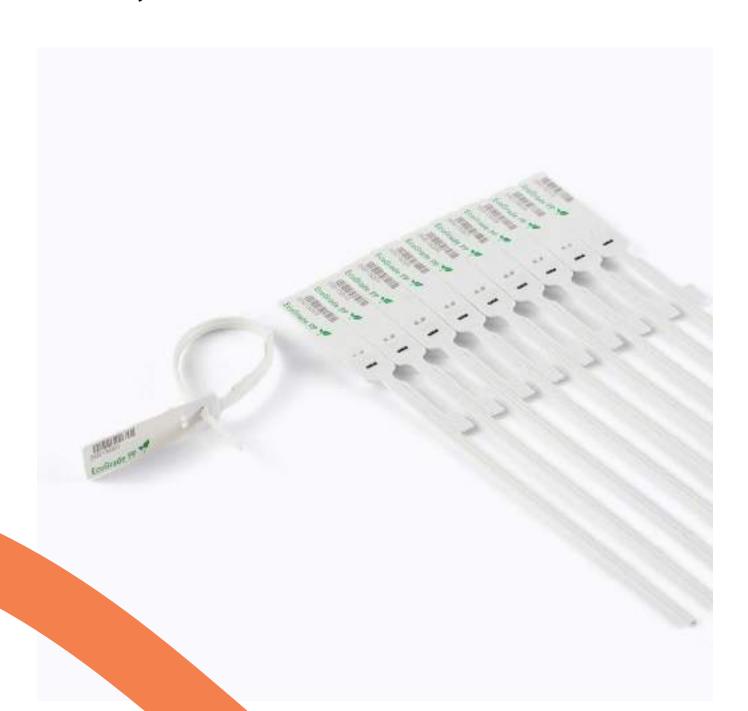

Even in small quantities.

STEP 4

# Converting

Our machines fold and bind rolls into products of all shapes and sizes.

STEP 5

#### User

Present in 32 markets
worldwide and reaching
over 300 million people,
we hope to share our
mission of reducing our
environmental impact
while promoting a
sustainable culture.

SECURITY PACKAGING

## Tamper Evident Security Bag

Designed for maximum security and ease of use, this bag ensures peace of mind when transporting valuables. Made from sophisticated multilayer virgin or 100% recycled materials, it offers a sustainable option for shipping delicate items.

Elevate your brand with a fully customizable solution or select from our range of in-stock options.







#### SECURITY PACKAGING

# **Security Seals**

A range of pull-tight security seals.



# Tamper Evident Security Tapes

Turn every package or even pallets into a secure package.



### Security Label

Protection against tampering, unauthorized opening, and counterfeiting.



\*All products are possible to be customized.

#### ECOMMERCE & COURIER PACKAGING

# Recycled Poly Mailing Bag

Discover a sustainable alternative to traditional plastic packaging that is water-resistant and tear-proof, ideal for shipping clothing, accessories, and cosmetics.

Made from 100% recycled materials, it's fully recyclable and lightweight, helping you save costs.

Customizable to your needs, it also comes in a variety of sizes readily available.









\*All products are possible to be customized.

#### ECOMMERCE & COURIER PACKAGING

## Kraft Paper Mailing Bag

Made from robust virgin paper