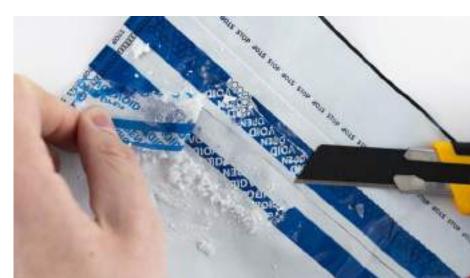

# Tamper Evident Security Tapes

Turn every package or even pallets into a secure package.