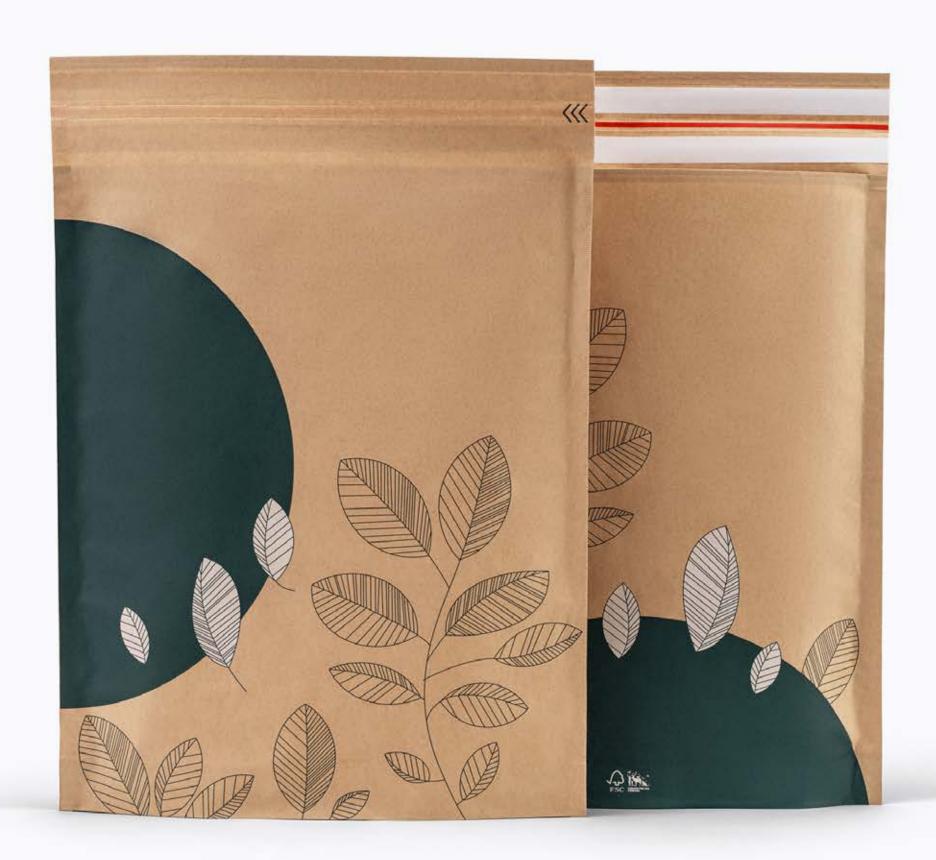

## Kraft Paper Mailing Bag

Made from robust virgin paper fibers, these tough and durable bags are an eco-friendly choice for shipping items like clothing and small electronics.

Crafted from 100% biodegradable materials, they reflect a commitment to sustainability.

Explore our range of sizes or create a custom branding solution.