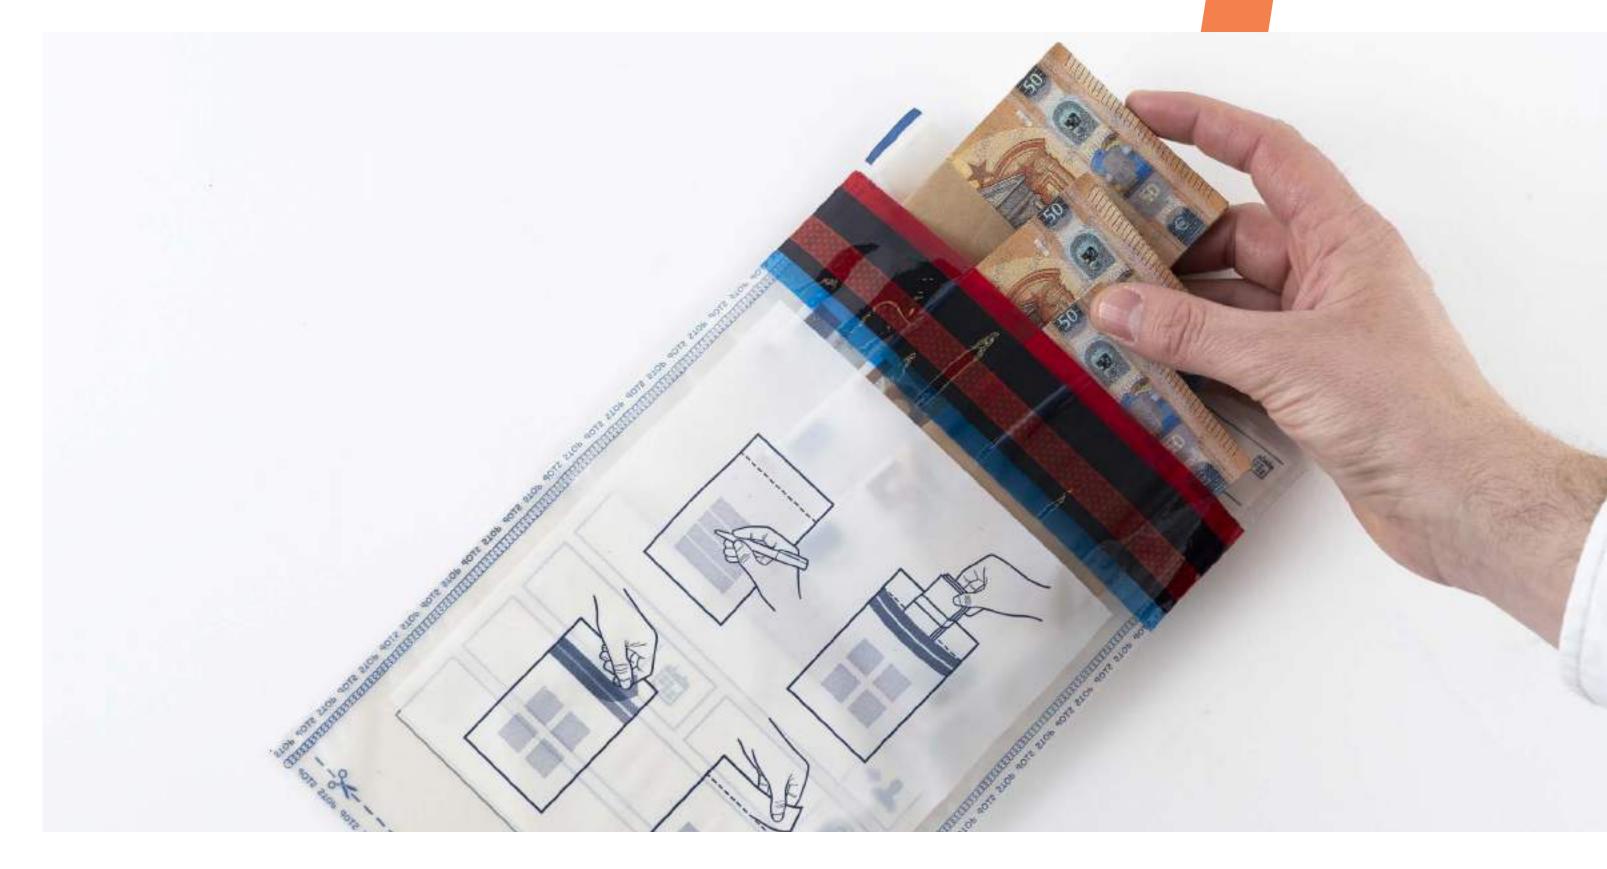

## Tamper Evident Security Bag

Designed for maximum security and ease of use, this bag ensures peace of mind when transporting valuables. Made from sophisticated multilayer virgin or 100% recycled materials, it offers a sustainable option for shipping delicate items.

Elevate your brand with a fully customizable solution or select from our range of in-stock options.