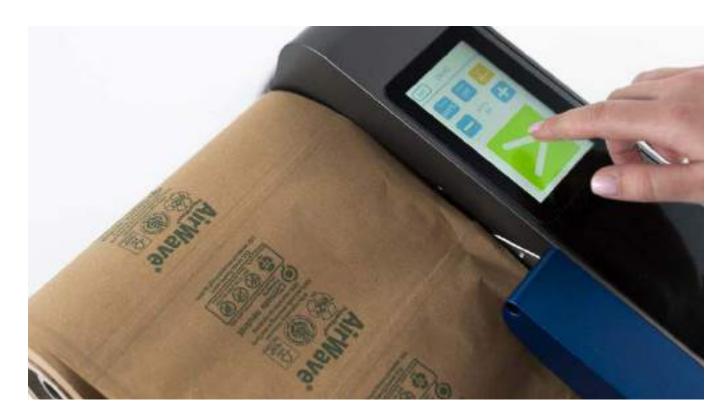

# Recycled Poly Mailing Bag

Discover a sustainable alternative to traditional plastic packaging that is water-resistant and tear-proof, ideal for shipping clothing, accessories, and cosmetics.

Made from 100% recycled materials, it's fully recyclable and lightweight, helping you save costs.

## Kraft Paper Mailing Bag

Made from robust virgin paper fibers, these tough and durable bags are an eco-friendly choice for shipping items like clothing and small electronics.

Crafted from 100% biodegradable materials, they reflect a commitment to sustainability.