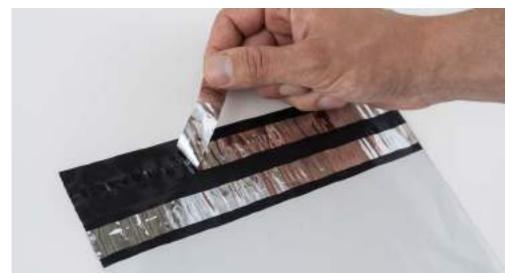

# Tamper Evident Security Tapes

Turn every package or even pallets into a secure package.

### Security Label

Protection against tampering, unauthorized opening, and counterfeiting.

\*All products are possible to be customized.