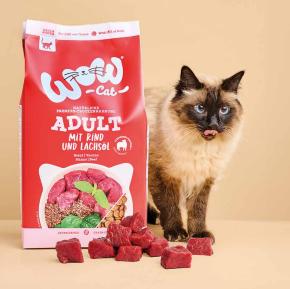

Tasty premium dry food with lots of meat or fish, valuable vitamins, minerals and omega 3 & 6. Produced in Austria with regional raw ingredients wherever possible.

Junior poultry

Ingredients: 57% poultry (40% dried poultry (of which 33% chicken, 5% turkey, 2% duck), 12% poultry fat, 5% hydrolysed poultry proteins), potatoes, peas, sweet potatoes, 1% salmon oil, 0.5% brewer's yeast, linseed, 0.1% minerals, dried carrots, 0.1% cathin, FOS, MOS, yucca schidigera.

Adult chicken

Ingredients: 51.5% poultry (30% dried chicken meat dried, 11.5% dried poultry fat, 5% dried turkey meat, 3% hydrolysed poultry portein, 2% dried duck meat), potatoes, peas, sweet potatoes, 1% salmon oil, brewer's yeast, 0.5% linseed, minerals, 0.1% catnip, 0.1% beet, FOS, MOS, yucca schildgera.