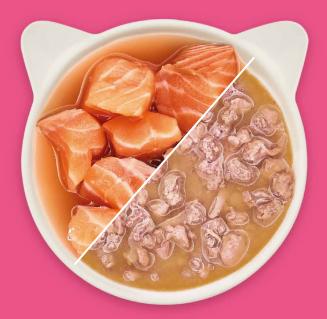

# Fine paté

Natural premium complete food for kittens, adult and senior cats. Fine paté with 99% meat, giblets & stock, ideally matched to the nutritional requirements of cats.

Junior poultry & liver

Ingredients: 70% poultry, e.g. turkey, duck, chicken (55% poultry (consisting of poultry stomach, poultry meat, poultry heart, poultry neck, poultry fat) & 15% poultry liver), 29% broth, 1% minerals.

Adult pure chicken

Ingredients: 70% chicken (consisting of chicken stomach, chicken liver, chicken meat, chicken heart, chicken neck, chicken fat), 29% broth, 1% minerals.

Adult beef & turkey

Ingredients: 70% beef & turkey (60% beef (consisting of beef hearts, beef liver, beef, beef lung, beef udder) and 10% turkey (consisting of turkey stomach, turkey liver, turkey neck)), 29% broth, 1% minerals.