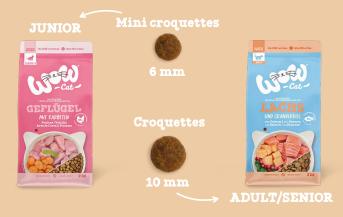

### Our croquettes

WOW has the right croquette size for each stage of life – available in practical 325 g and 2 kg bags

Small junior 6mm croquettes for growing kittens, and adult & senior 10mm croquettes with extra bite for your fully-grown furry friends!