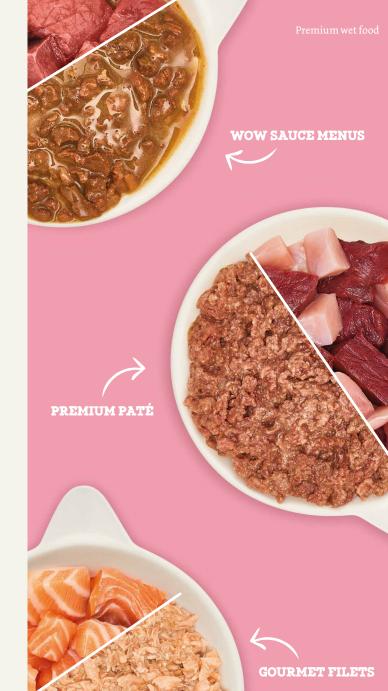

# Savoury DELIGHT

Fine filets with EXTRA sauce. Complete food available in three delicious flavours - a real treat for adult cats who like to have a bit extra to lick.

#### Chicken in sauce

Ingredients: 59% broth, 35% chicken (consisting of chicken meat, chicken stomach, chicken heart), 1.5% tapioca, 1.2% safflower oil, 1% inulin, 1% tomato powder, 1% minerals.

#### Salmon in sauce

Ingredients: 61.7% broth, 35% salmon, 2% tapioca, 1% minerals.

Beef in sauce

Ingredients: 58% broth, 35% beef (consisting of beef heart, beef), 2% inulin, 1.5% tapioca, 1.2% safflower oil, 1% tomato powder, 1% minerals.

# **Delicious filets**

Tender filet pieces in natural juice to make even the pickiest cats purr! Juicy complete food for adult cats who love that special flavour experience.

60% chicken fillet, 37% broth, 2% sunflower oil, 1% minerals.

Ingredients:

Ingredients: 60% salmon fillet, 39% broth, 1% minerals.

Ingredients: 60% chicken & tuna (37% chicken fillet and 23% tuna fillet), 37% broth, 2% sunflower oil, 1% minerals.

& prawns

Ingredients: 60% chicken & prawns (50% chicken fillet and 10% prawns), 37% broth, 2% sunflower oil, 1% minerals.

# **Gourmet soups**

Delicious soups consisting of intense chicken or salmon broth with tender pieces of filet. The ideal snack between meals or approval booster on top of their regular food. Especially suitable for reluctant drinkers.