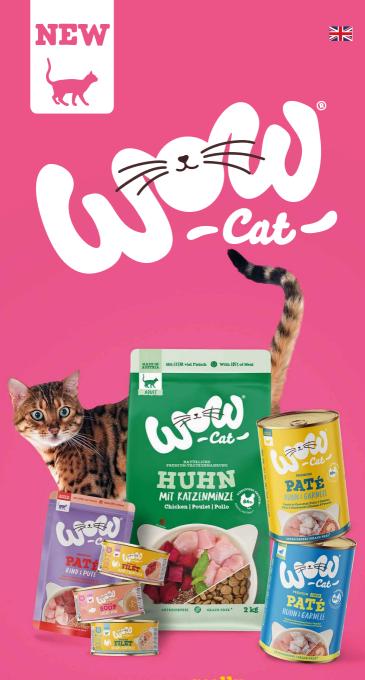

# WHAT CATS WANT!

# Dearest CAT FRiENDS!

Our finely balanced WOW CAT menus provide those velvet paws with EXTRA fresh meat or fish! **High-quality protein**, all-natural ingredients and valuable nutritional supplements are combined in recipes developed by vets to create tasty menus that instantly win over even the pickiest cats – and that's without adding any unhealthy additives! Our menus are made **without cereals, added sugar, lactose,** artificial colours, food flavourings or animal testing and are also ideally suited for sensitive cat stomachs.

The extensive WOW CAT range not only gives pets everything they need for a **species-appropriate and healthy diet,** but also meets the preferences of individual cats. With us, every furry friend is sure to find their new favourite food that they can't keep their paws off!

With our warmest regards to you and your four-legged companion,

Katharina Miklauz WOW founder katharina@wow.pet

Natural premium cat food from food from food from with extra fresh meat or fish. A real treat that even fussy cats can't keep their paws off!