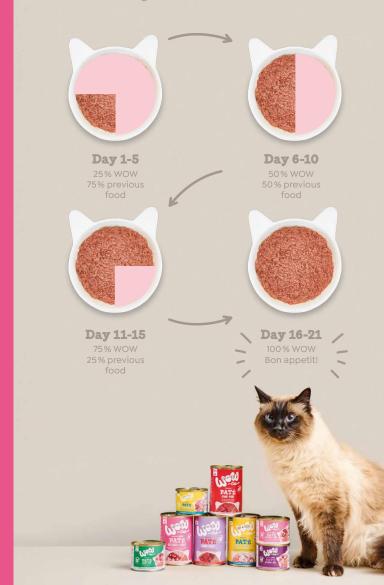

# Successful switch to WOW

You've decided on WOW? Great choice! If you change your cat's diet over a period of 2-3 weeks, even sensitive stomachs will have enough time to get used to the new food.

The **best** choice for you and your dog