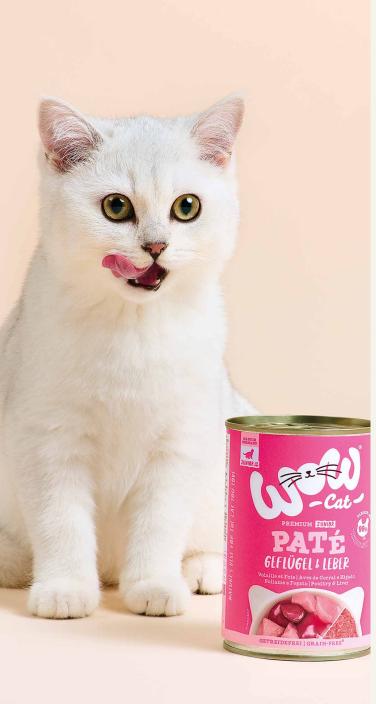

# Fine paté

Natural premium complete food for kittens, adult and senior cats. Fine paté with 99% meat, giblets & stock, ideally matched to the nutritional requirements of cats.

Junior poultry & liver

Ingredients: 70% poultry, e.g. turkey, duck, chicken (55% poultry (consisting of poultry stomach, poultry meat, poultry heart, poultry neck, poultry fat) & 15% poultry liver), 29% broth, 1% minerals.