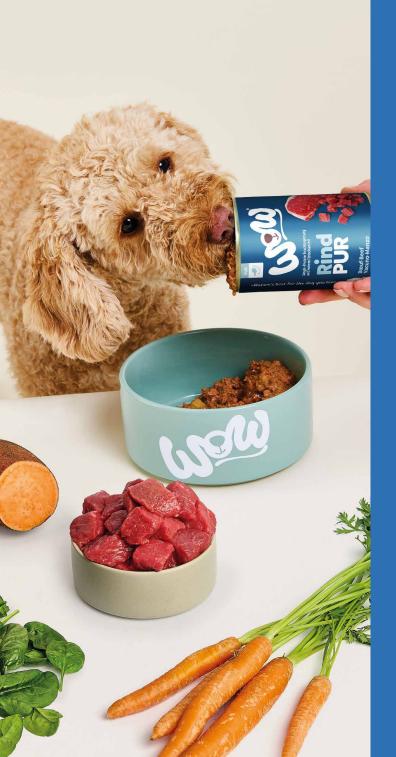

**Premium** wet food Premium complete food for puppies, adult and senior dogs with 71% meat content, as well as vegetables and plenty of vitamins and minerals. 150g | 400g | 800g

*Natural* dry food Premium dry food with a high meat content, boosted with valuable ingredients such as linseed, herbs and high-quality oils.

#### PetCo GmbH

Hasnerstraße 123 1160 Vienna, Austria +43 1 795 10 hello@wow.pet www.wow.pet

Also available for dogs The *best* of nature for *your* dog!