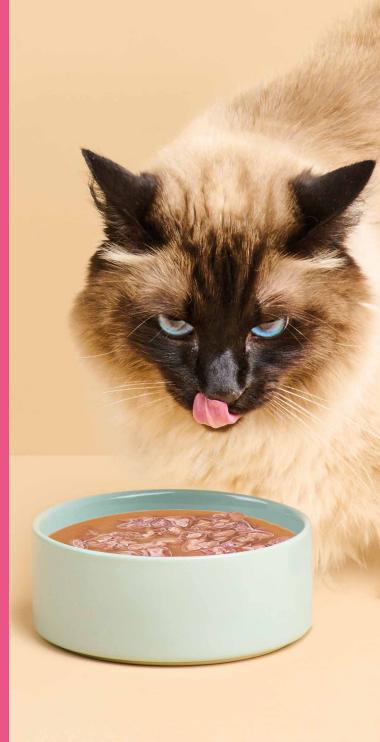

# Dearest CAT FRiENDS!

Our finely balanced WOW CAT menus provide those velvet paws with EXTRA fresh meat or fish! **High-quality protein**, all-natural ingredients and valuable nutritional supplements are combined in recipes developed by vets to create tasty menus that instantly win over even the pickiest cats – and that's without adding any unhealthy additives! Our menus are made **without cereals, added sugar, lactose,** artificial colours, food flavourings or animal testing and are also ideally suited for sensitive cat stomachs.

The extensive WOW CAT range not only gives pets everything they need for a **species-appropriate and healthy diet,** but also meets the preferences of individual cats. With us, every furry friend is sure to find their new favourite food that they can't keep their paws off!