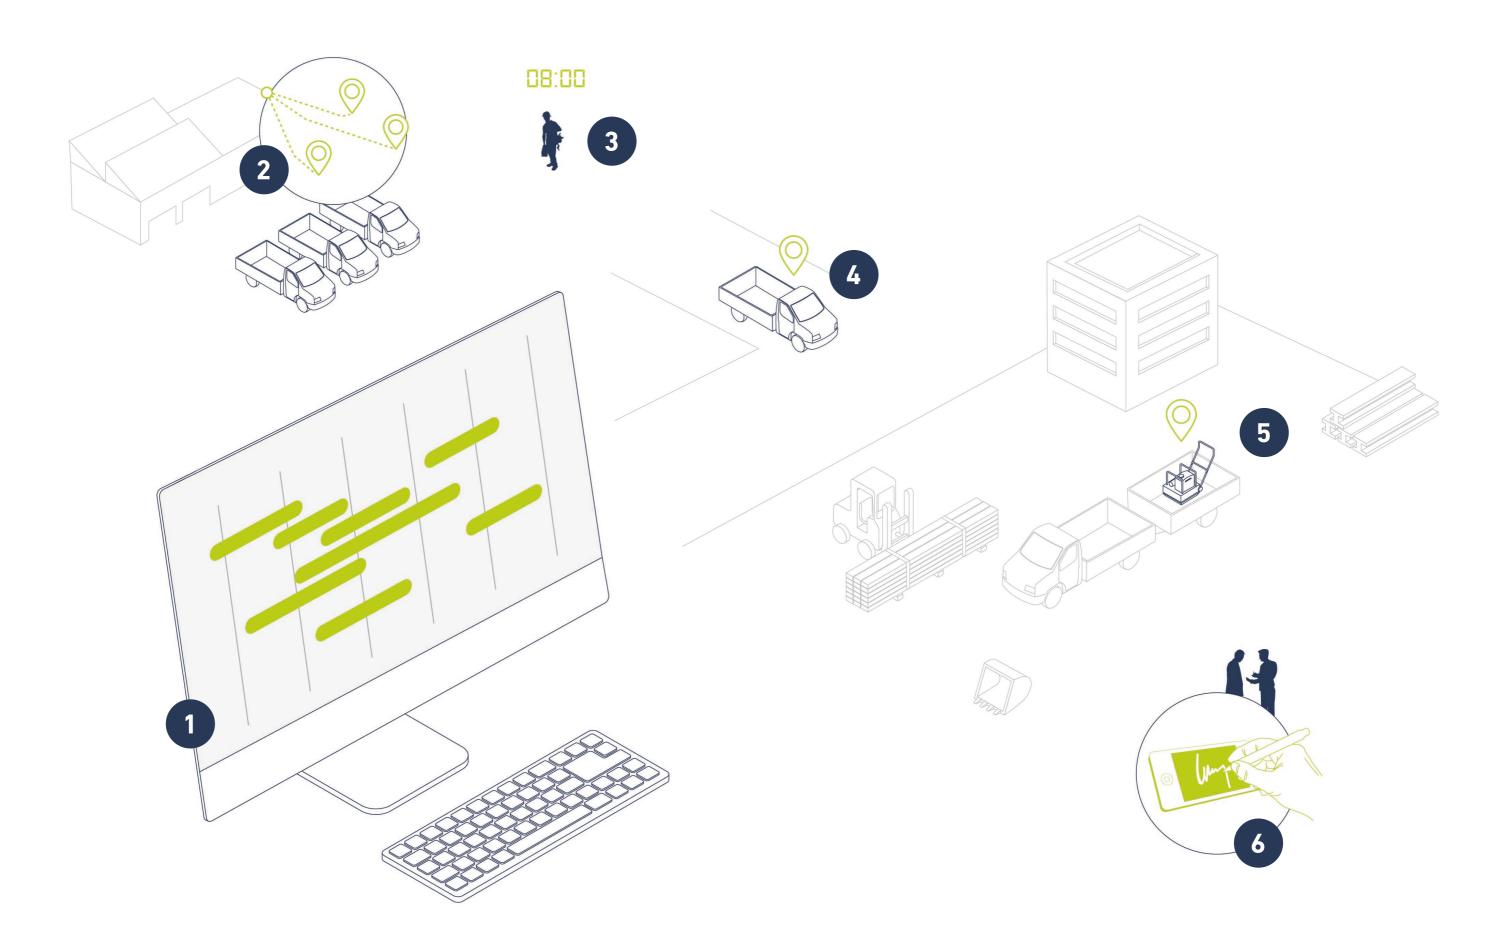

# Operational planning

With geoCapture's operational planning you optimize the utilization of man and machine. Well-founded planning creates a smooth workflow. Thanks to improved deployment times, you minimize your costs. Keep your projects and construction sites running.

# Tour planning

The geoCapture tour planning facilitates the disposition and utilization of your operational fleet. Thanks to ideal tours, you save unnecessary empty and double trips. Convenient route planning ensures smooth operations - day after day.

### Time recording

With mobile time recording, recording working times becomes a matter of course. You receive working times for your construction sites and projects that are accurate to the minute. Depending on the requirement, the employee can clock in in the vehicle, via smartphone or in the office.

# Vehicle tracking

Tracking can do much more than you think: In addition to the current location, geoCapture provides you with working times, driving distances or operating hours for construction sites and projects.

### Tool tracking

Where is the tool? Who is on the road with the trailer? With geoCapture, you always have an overview of your equipment. So nothing gets lost anymore.

### Digital forms

Construction diaries, operation reports and delivery bills are now digitally captured! Fill out your forms conveniently via App. In the process, much of the data is completed automatically. It couldn't be easier and more flexible!