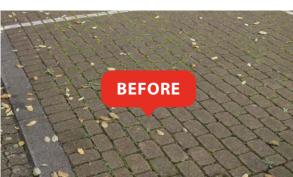

### Terrazza Weedee PRO®: in depth and efficient weed removal with the Weedee® brush and the Terrazza

With its petrol engine, the **Terrazza Weedee PRO®** is a unique weed removal machine thanks to the **reduced rotation speed** of the brushes. Its **excellent manoeuvrability** allows the Weedee PRO® to remove weed and mosses from hard surfaces without the use of chemicals, high pressure or a thermic treatment.

# Durable and ecological weed removal

The new **Terrazza Wire TECH**® (**TWT**), composed of bundles of Terrazza Synthetic tufts and Terrazza braided metal tufts, **removes** easily **long and lush weeds** from hard surfaces. Thanks to its unique shape, big parts of **the weed roots are also removed**. Weed removal with the Terrazza Wire TECH® is the ideal pretreatment before an in depth weed removal with the Weedee® brush.

Without the use of heat or steam or chemical agents, the surface is weed free in no time, respectful of the environment.

The Terrazza Weedee PRO is a unique concept, especially designed with the Terrazza technology which stands for durable and ecological weed removal.