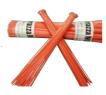

### The Terrazza Weedee® PRO: options and consumables

Weedee® weed removal brush

Bundle of braided metal tufts

**Consumables for Wire TECH® brush** 

as well as big parts of their roots from larger surface areas.

# Durable and ecological weed removal

The new **Terrazza Wire TECH**® (**TWT**), composed of bundles of Terrazza Synthetic tufts and Terrazza braided metal tufts, **removes** easily **long and lush weeds** from hard surfaces. Thanks to its unique shape, big parts of **the weed roots are also removed**. Weed removal with the Terrazza Wire TECH® is the ideal pretreatment before an in depth weed removal with the Weedee® brush.