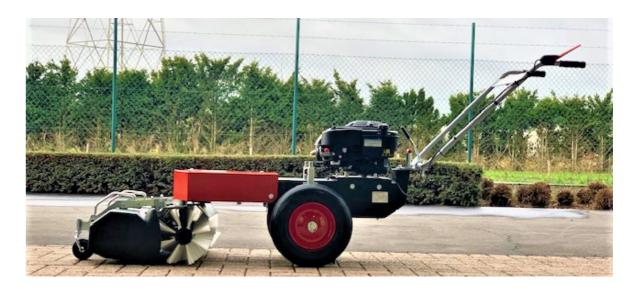

### Terrazza Weedee PRO®: in depth and efficient weed removal with the Weedee® brush and the Terrazza

With its petrol engine, the **Terrazza Weedee PRO®** is a unique weed removal machine thanks to the **reduced rotation speed** of the brushes. Its **excellent manoeuvrability** allows the Weedee PRO® to remove weed and mosses from hard surfaces without the use of chemicals, high pressure or a thermic treatment.

Due to the nice even weight distribution and the large wheels, the Weedee PRO® has **excellent manoeuvrability**.

The handle is easy to fold (without the use of tools) and the compact size makes the Weedee PRO® easy to store or transport.

The sturdy machine is made of **superior materials** and has a **powerful motor**.