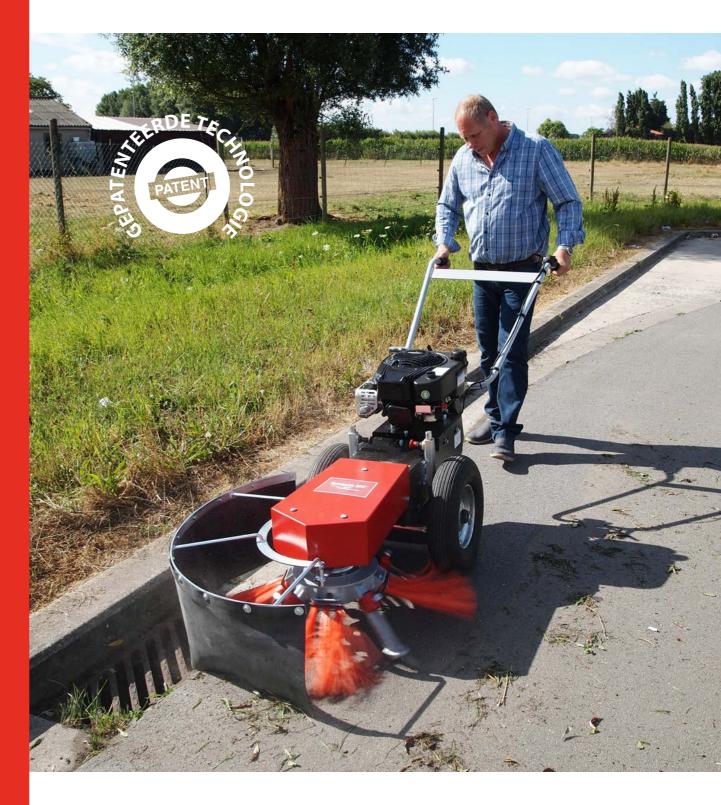

### Terrazza Weedee PRO®: in depth and efficient weed removal with the Weedee® brush and the Terrazza

With its petrol engine, the **Terrazza Weedee PRO®** is a unique weed removal machine thanks to the **reduced rotation speed** of the brushes. Its **excellent manoeuvrability** allows the Weedee PRO® to remove weed and mosses from hard surfaces without the use of chemicals, high pressure or a thermic treatment.

Around the Terrazza Wire TECH® brush is a wide metal rim to protect signs, posts and walls, providing a **safety zone**.

The machine is **easy to operate and pleasant to work with** thanks to the perfectly horizontal rotation of the brush.

Due to the nice even weight distribution and the large wheels, the Weedee PRO® has **excellent manoeuvrability**.

The handle is easy to fold (without the use of tools) and the compact size makes the Weedee PRO® easy to store or transport.