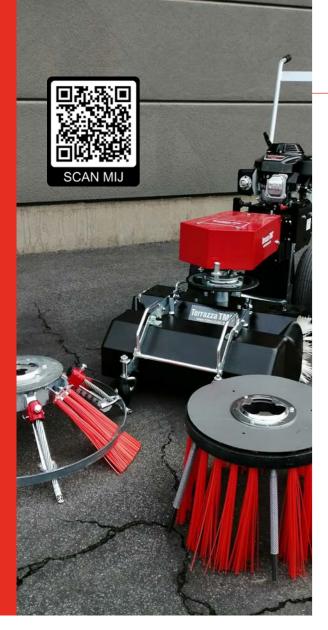

### The Terrazza Weedee® PRO: options and consumables

Weedee® weed removal brush

Bundle of braided metal tufts

**Consumables for Wire TECH® brush** 

as well as big parts of their roots from larger surface areas.

Bundle of synthetic tufts

www.terrazzamc.be

Protection stop

The **Terrazza Wire TECH® Brush (TWT)**, with a working width of 70 cm, is ideal for more heavily soiled areas. The synthetic bundles and the braided steel bundles remove long and lush weeds from the surface. The bundles can be replaced in case of heavy wear.

# Durable and ecological weed removal

The new **Terrazza Wire TECH**® (**TWT**), composed of bundles of Terrazza Synthetic tufts and Terrazza braided metal tufts, **removes** easily **long and lush weeds** from hard surfaces. Thanks to its unique shape, big parts of **the weed roots are also removed**. Weed removal with the Terrazza Wire TECH® is the ideal pretreatment before an in depth weed removal with the Weedee® brush.