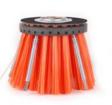

Depending on the type of work, different types of brushes can be mounted on the Weedee PRO® machine.

Multifunctionality at its best!

The **Weedee® brush** removes weeds and mosses from the surface and between the joints and can be used easily and quickly for an interim treatment of the surface.

The Weedee® brush removes weeds and mosses from the surface and the joints. Thanks to the patented Terrazza technology the Weedee® brush has a very good resistance against the vertical pressure and the weight of the machine which results in less wear of the brushes. The tufts stay nicely upright and remove the weeds and big parts of the weed roots from the joints. The combination of perfect resistance against vertical pressure and the reduced rotation speed of the brushes are a new and unique concept developed by Terrazza MC®.