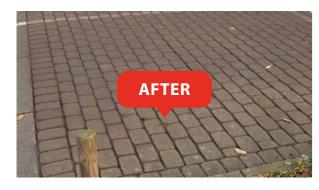

### Terrazza Weedee PRO®: in depth and efficient weed removal with the Weedee® brush and the Terrazza

With its petrol engine, the **Terrazza Weedee PRO®** is a unique weed removal machine thanks to the **reduced rotation speed** of the brushes. Its **excellent manoeuvrability** allows the Weedee PRO® to remove weed and mosses from hard surfaces without the use of chemicals, high pressure or a thermic treatment.

# Durable and ecological weed removal

The new **Terrazza Wire TECH**® (**TWT**), composed of bundles of Terrazza Synthetic tufts and Terrazza braided metal tufts, **removes** easily **long and lush weeds** from hard surfaces. Thanks to its unique shape, big parts of **the weed roots are also removed**. Weed removal with the Terrazza Wire TECH® is the ideal pretreatment before an in depth weed removal with the Weedee® brush.

Without the use of heat or steam or chemical agents, the surface is weed free in no time, respectful of the environment.

The Terrazza Weedee PRO is a unique concept, especially designed with the Terrazza technology which stands for durable and ecological weed removal.