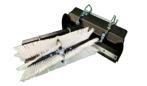

For **sweeping**, either performing a daily sweep or sweeping up the collected weeds, the **AXI® sweeper brush** can also be mounted on the Weedee PRO® machine. The AXI® brush with or without collection tray is optionally available with the Weedee PRO® kit.