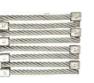

The **Terrazza Wire TECH® Brush (TWT)**, with a working width of 70 cm, is ideal for more heavily soiled areas. The synthetic bundles and the braided steel bundles remove long and lush weeds from the surface. The bundles can be replaced in case of heavy wear.

# Durable and ecological weed removal

The new **Terrazza Wire TECH**® (**TWT**), composed of bundles of Terrazza Synthetic tufts and Terrazza braided metal tufts, **removes** easily **long and lush weeds** from hard surfaces. Thanks to its unique shape, big parts of **the weed roots are also removed**. Weed removal with the Terrazza Wire TECH® is the ideal pretreatment before an in depth weed removal with the Weedee® brush.