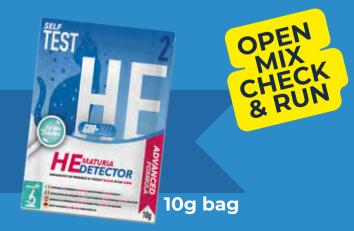

"USE IT WITH ANY TYPE OF LITTER"

10g bag

CHECK DAILY THE COLOR OF THE MINIPELLETS WHICH WILL BE IN CONTACT WITH THE CAT'S URINE ONCE WET. IF THEY DO NOT TURN GREEN, CONSULT YOUR TRUSTED VETERINARIAN IMMEDIATELY.