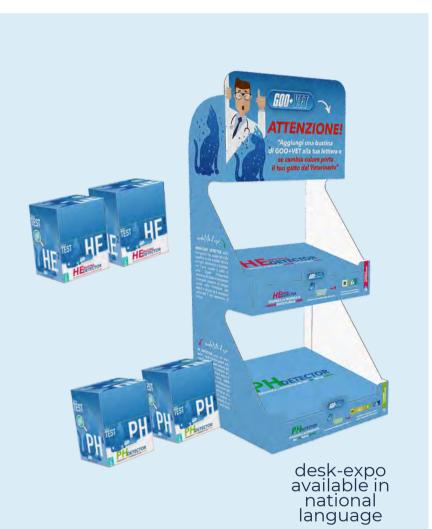

Check daily the color of the mini-pellets that will come into contact with the cat's urine, if they turn blue-blue-green, consult your trusted veterinarian:

THERE MAY BE TRACES OF BLOOD IN THE URINE

If the color of the GOOVET pellets changes, contact your veterinarian immediately.