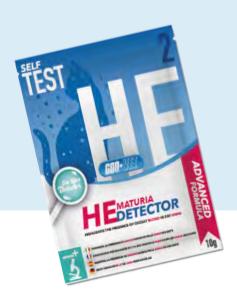

IT'S AN ACT OF LOVE

a better life for our pets

"It changes color when it detects pH changes in the cat's urine."

"It changes color when it detects traces of occult blood in the cat's urine."

"It changes color when it detects traces of occult blood in the cat's urine." OPEN MIX CHECK & RUN

Check daily the color of the mini-pellets that will come into contact with the cat's urine, if they turn blue-blue-green, consult your trusted veterinarian:

THERE MAY BE TRACES OF BLOOD IN THE URINE

If the color of the GOOVET pellets changes, contact your veterinarian immediately.

"USE IT WITH ANY TYPE OF LITTER"

10g bag

CHECK DAILY THE COLOR OF THE MINIPELLETS WHICH WILL BE IN CONTACT WITH THE CAT'S URINE ONCE WET. IF THEY DO NOT TURN GREEN, CONSULT YOUR TRUSTED VETERINARIAN IMMEDIATELY.

If the color of the GOOVET pellets changes, contact your veterinarian immediately.

AUTO
TEST
FOR ANY
CAT LITTER

"USE IT WITH ANY TYPE OF LITTER"

10g bag

Because it helps us not have that terrible thought: "I

"It changes color when it detects pH changes in the cat's urine."

DETECTOR

**CAT OWNERS ARE CALM** 

THE PET **STORE HAS** A GOOD **MARGIN** 

THE CATS ARE UNDER CONTROL

**VETERINARIAN S CAN PROVIDE PREVENTION** AT A DISTANCE