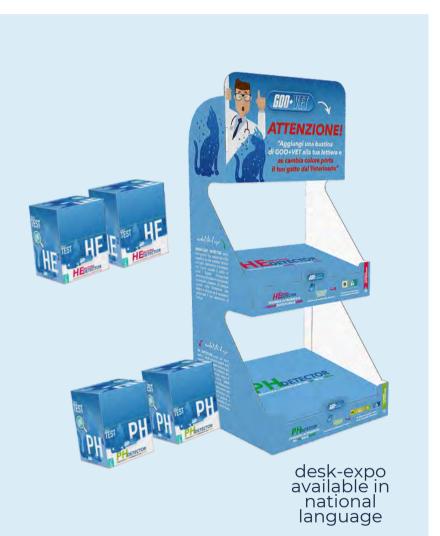

"USE IT WITH ANY TYPE OF LITTER"

10g bag

CHECK DAILY THE COLOR OF THE MINIPELLETS WHICH WILL BE IN CONTACT WITH THE CAT'S URINE ONCE WET. IF THEY DO NOT TURN GREEN, CONSULT YOUR TRUSTED VETERINARIAN IMMEDIATELY.

If the color of the GOOVET pellets changes, contact your veterinarian immediately.

AUTO
TEST
FOR ANY
CAT LITTER

"USE IT WITH ANY TYPE OF LITTER"

10g bag

Because it helps us not have that terrible thought: "I