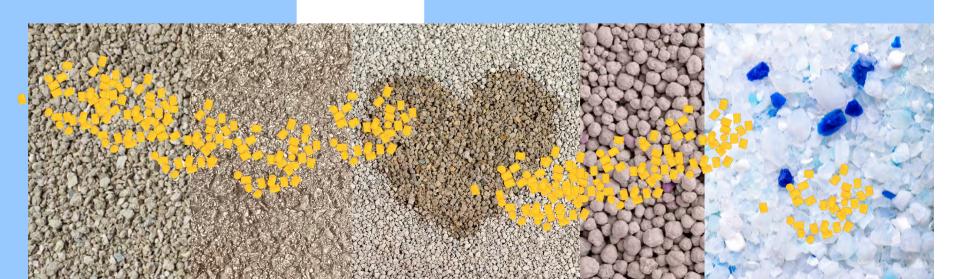

"USE IT WITH ANY TYPE OF LITTER"

10g bag

CHECK DAILY THE COLOR OF THE MINIPELLETS WHICH WILL BE IN CONTACT WITH THE CAT'S URINE ONCE WET. IF THEY DO NOT TURN GREEN, CONSULT YOUR TRUSTED VETERINARIAN IMMEDIATELY.

If the color of the GOOVET pellets changes, contact your veterinarian immediately.

AUTO
TEST
FOR ANY
CAT LITTER

"USE IT WITH ANY TYPE OF LITTER"

10g bag

Because it helps us not have that terrible thought: "I