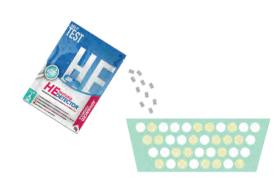

Check daily the color of the mini-pellets that will come into contact with the cat's urine, if they turn blue-blue-green, consult your trusted veterinarian:

THERE MAY BE TRACES OF BLOOD IN THE URINE

If the color of the GOOVET pellets changes, contact your veterinarian immediately.

"USE IT WITH ANY TYPE OF LITTER"

10g bag

CHECK DAILY THE COLOR OF THE MINIPELLETS WHICH WILL BE IN CONTACT WITH THE CAT'S URINE ONCE WET. IF THEY DO NOT TURN GREEN, CONSULT YOUR TRUSTED VETERINARIAN IMMEDIATELY.