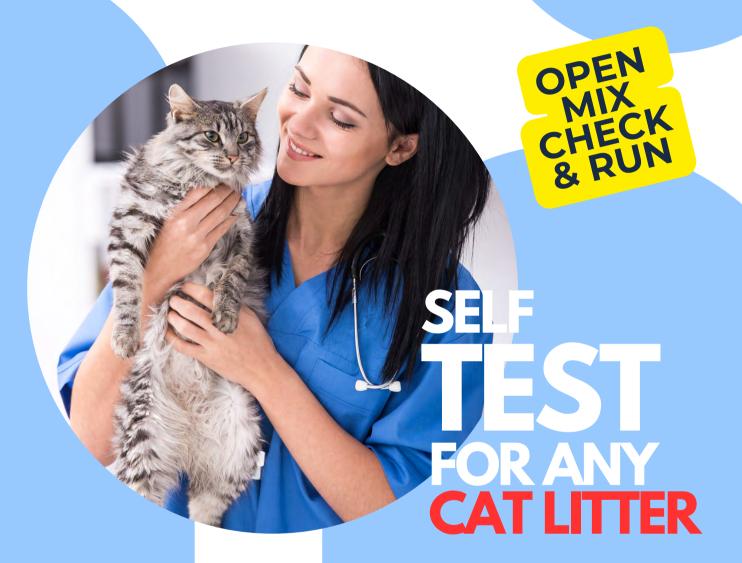

"USE IT WITH ANY TYPE OF LITTER"

10g bag

CHECK DAILY THE COLOR OF THE MINIPELLETS WHICH WILL BE IN CONTACT WITH THE CAT'S URINE ONCE WET. IF THEY DO NOT TURN GREEN, CONSULT YOUR TRUSTED VETERINARIAN IMMEDIATELY.

If the color of the GOOVET pellets changes, contact your veterinarian immediately.

AUTO
TEST
FOR ANY
CAT LITTER

"USE IT WITH ANY TYPE OF LITTER"

10g bag

Because it helps us not have that terrible thought: "I