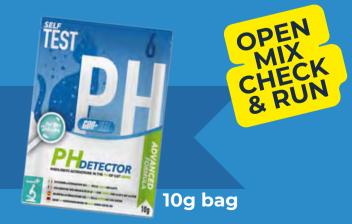

IT'S AN ACT OF LOVE

a better life for our pets

"It changes color when it detects pH changes in the cat's urine."

"It changes color when it detects traces of occult blood in the cat's urine."

"It changes color when it detects traces of occult blood in the cat's urine." OPEN MIX CHECK & RUN

"USE IT WITH ANY TYPE OF LITTER"

10g bag

CHECK DAILY THE COLOR OF THE MINIPELLETS WHICH WILL BE IN CONTACT WITH THE CAT'S URINE ONCE WET. IF THEY DO NOT TURN GREEN, CONSULT YOUR TRUSTED VETERINARIAN IMMEDIATELY.

THERE MAY BE A CHANGE OF PH VALUES IN THE URINE

PINETECTOR

MANAGEM ACTION AND ACTION

MANAGEM ACTION ACTION

MANAGEM ACTION ACTION

MANAGEM ACTION ACTION

MANAGEM ACTION

MA