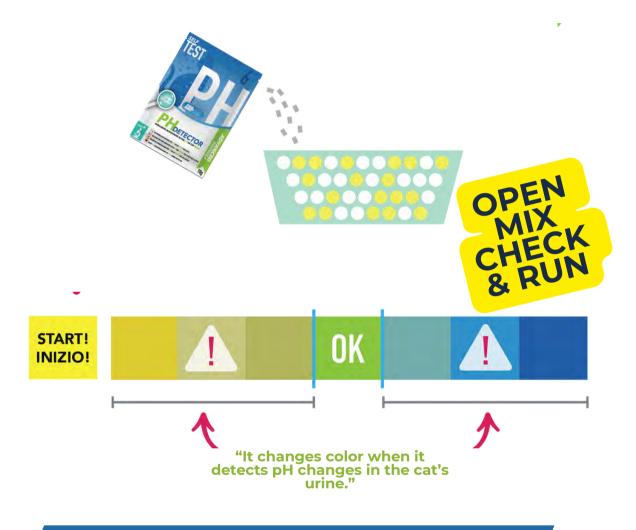

IT'S AN ACT OF LOVE

a better life for our pets

"It changes color when it detects pH changes in the cat's urine."

"It changes color when it detects traces of occult blood in the cat's urine."

"It changes color when it detects traces of occult blood in the cat's urine." OPEN MIX CHECK & RUN

"It changes color when it detects pH changes in the cat's urine."

DETECTOR

**CAT OWNERS ARE CALM** 

THE PET **STORE HAS** A GOOD **MARGIN** 

THE CATS ARE UNDER CONTROL

**VETERINARIAN S CAN PROVIDE PREVENTION** AT A DISTANCE