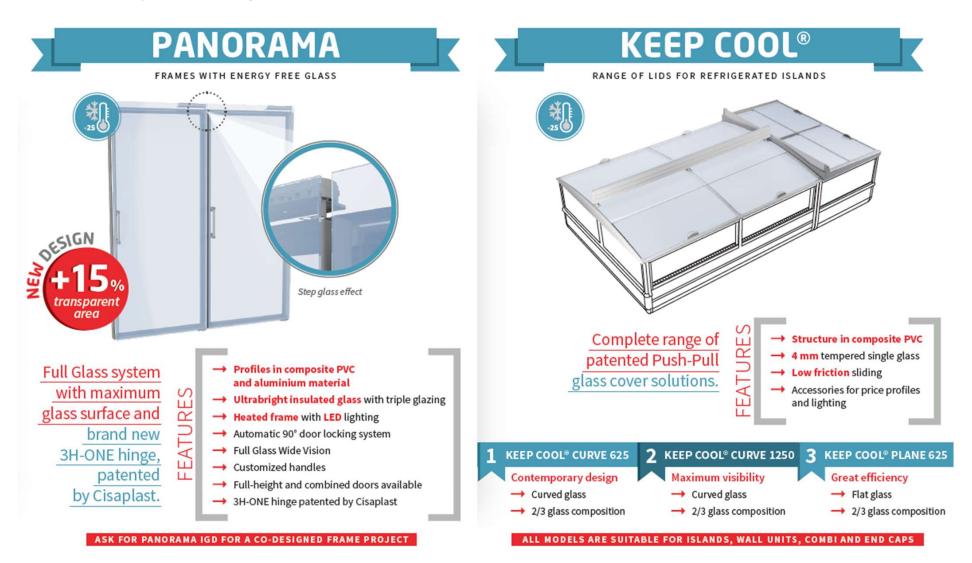

#### MAIN PRODUCTS: NT APPLICATIONS

### MAIN PRODUCTS: NT APPLICATIONS

A wide range of solutions covering every technical requirement. FOR VERTICAL CABINETS:

### MAIN PRODUCTS: NT APPLICATIONS

A wide range of solutions covering every technical requirement. FOR SEMI-VERTICAL CABINETS: