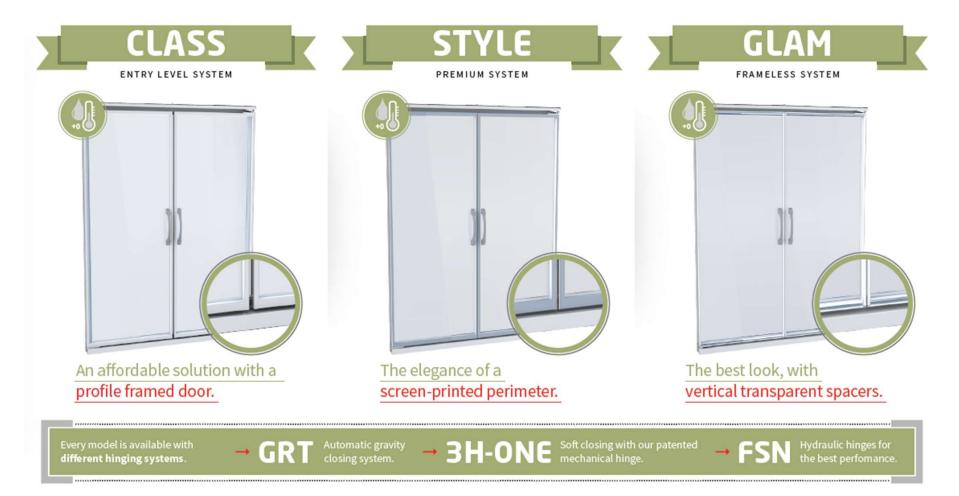

### MAIN PRODUCTS: NT APPLICATIONS

A wide range of solutions covering every technical requirement. FOR VERTICAL CABINETS:

### MAIN PRODUCTS: NT APPLICATIONS

A wide range of solutions covering every technical requirement. FOR SEMI-VERTICAL CABINETS: