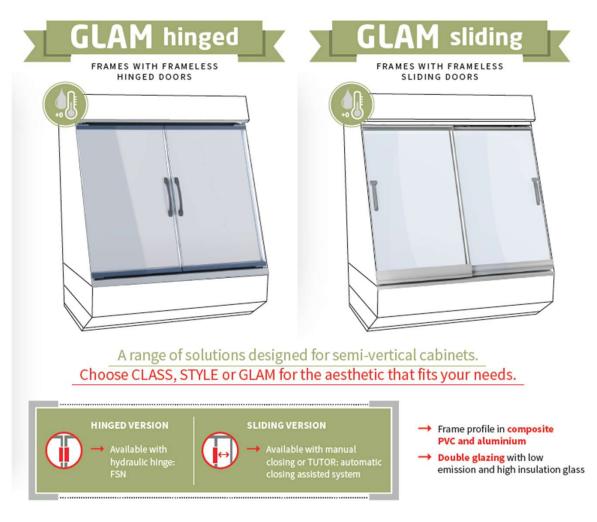

### MAIN PRODUCTS: NT APPLICATIONS

A wide range of solutions covering every technical requirement. FOR SEMI-VERTICAL CABINETS: