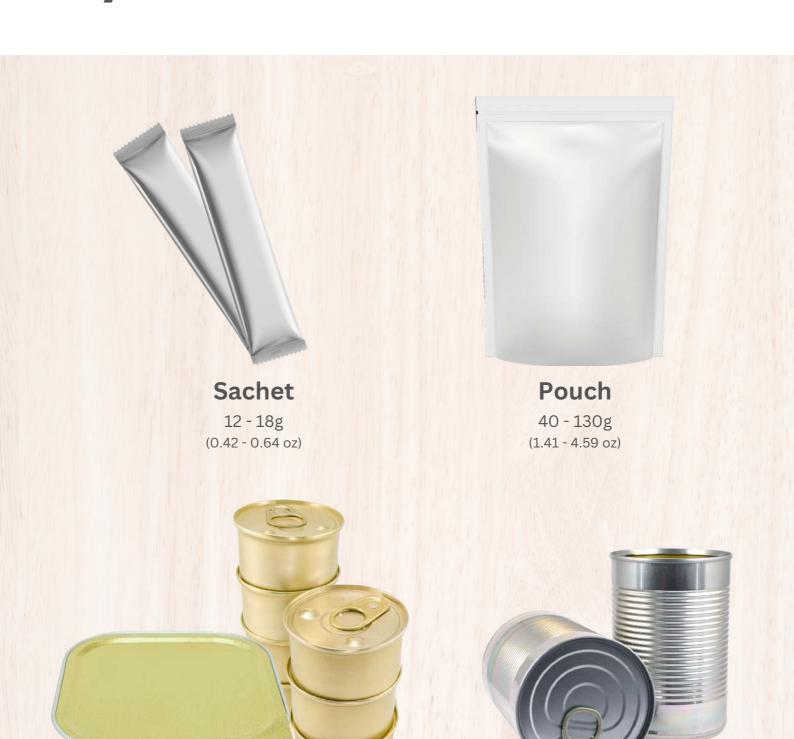

# Multiple Packaging Styles

We offer a variety of packaging styles, from pouches to cans, to meet your unique product needs.

Aluminum Tray | Aluminum Can 85 - 100g 50 - 85g

(3 - 3.53 oz)

50 - 85g (1.76 - 3 oz) **Metal Can** 

60 - 1,200g (2.12 - 43.33 oz)