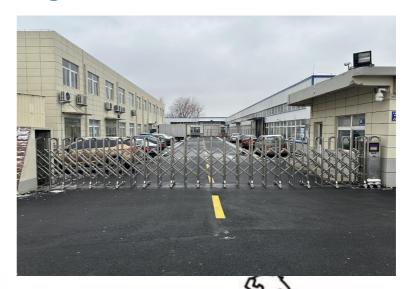

# **Anhui Fuluding Toy Trade Co.,Ltd**









**Factory Summary** 

Established in 2008 with current factory 11,000sqm

**Port Information** 

7 hours to Shanghai port

**Factory Scale** 

120 employees

**Production Capacity** 

500,000pcs per month

Highlight

Multiple designs, Constant quality reviews, High efficiency design, High quality product image

**Market Share** 

USA 50%, Europe 35%, Australia 10%, Others 5%. Total Turnover (T/O) 12M USD

**Certifications** 



















# Pet toys for Global Market













## **SWOT Analysis**

#### Strengths:

Have own factory and trading company
Competitive pricing
Multiple designs
Constant quality reviews
Mixed containers accepted
Excellent communication skill
ICTI, BSCI Passed with own Factory
Facility passed government assessment on
environmental friendly

#### Weakn