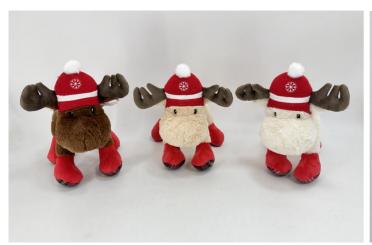

# **Anhui Fuluding Toy Trade Co.,Ltd**









**Factory Summary** 

Established in 2008 with current factory 11,000sqm

**Port Information** 

7 hours to Shanghai port

**Factory Scale** 

120 employees

**Production Capacity** 

500,000pcs per month

Highlight

Multiple designs, Constant quality reviews, High efficiency design, High quality product image

**Market Share** 

USA 50%, Europe 35%, Australia 10%, Others 5%. Total Turnover (T/O) 12M USD

**Certifications** 



















# Pet toys for Global Market













## **SWOT Analysis**

#### Strengths:

Have own factory and trading company
Competitive pricing
Multiple designs
Constant quality reviews
Mixed containers accepted
Excellent communication skill
ICTI, BSCI Passed with own Factory
Facility passed government assessment on
environmental friendly

#### Weaknesses:

network marketing ability Electric plush toy

### Opportunities:

Expansion of more customers Sourcing new designers Development of new markets Sourcing new materials More exhibitions

#### **Threats:**

Labour cost rising
Transport cost rising
Price War
Environment protection
Exchange rates change
Raw Material cost change

# **Factory Plant Photo**



# **Showroom Photo**









# **Internal Laboratory Photo**



Metal detector



Fabric inspection machine



Colour Te