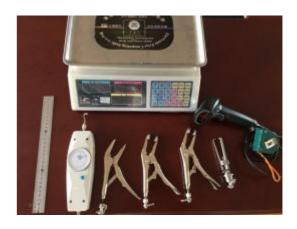

# **Internal Laboratory Photo**

Metal detector

Fabric inspection machine

Colour Test

Pull test machine