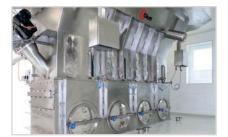

As a pioneer in fluid bed and spouted bed technology, Glatt has many years of experience in developing process solutions. High-temperature processes based on fluid bed and powder synthesis in a pulsating gas stream can be used to produce bulk particles with enormous potential for high-performance applications. Targeted combinations of shaping and thermal treatment generate homogeneous, easy-flowing, dust-free - even coated - particles with new, previously unattainable properties and functions.

The selection of the most suitable technology is made according to the product requirements of our customers!

- » Glatt powder synthesis in a pulsating gas stream
- » Glatt fluid bed and spouted bed processes: including spray drying and spray granulation, spray agglomeration, film, lipid and hotmelt coating, active ingredient layering, micro-encapsulation, calcination
- » Glatt PHOS4green: Technology mix for the recovery of phosphorus from ashes with direct transfer into fertilizer granules