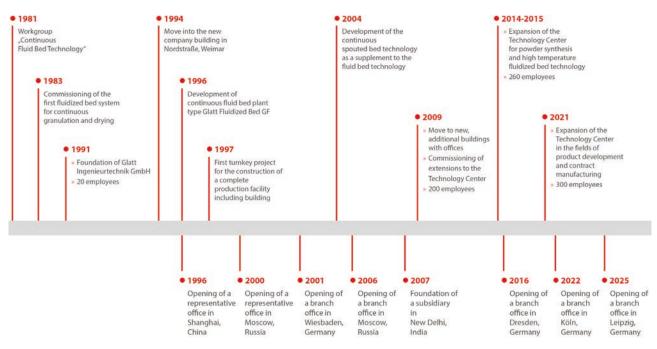

### **OUR ROUTE TO SUCCESS**

Integrated into the international Glatt Group, we provide a global network of around 3,000 employees. A large number of representatives across the globe are ready and waiting to act as points of contact for Glatt's complete range of services.