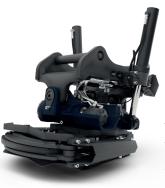

## **TILTROTATORS**

For excavators and backhoe loaders, available in the 2-30 ton weight class.

A tiltrotator from SMP increases the flexibility of your machine, enabling you to do a greater number of tasks.