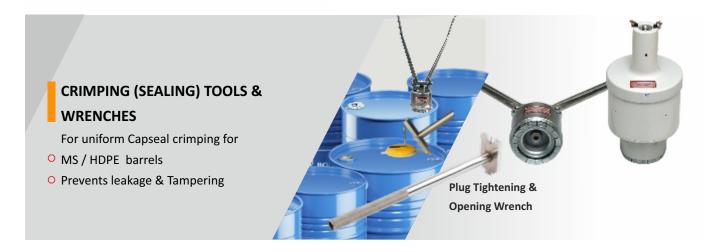

Technocraft manufactures high precision & sophisticated Drum Closures Products & it successfully managed to capture the Middle East, USA, Europe South East Asia, Australia export markets. Promptly the company established several foreign subsidiaries for stock mobilization to their customers. From inception till date, Technocraft continued developing & increasing the production of Drum Closures until it became one of the largest & most recognized suppliers of the Drum Closures in the world under the brand name of TITE SEAL.