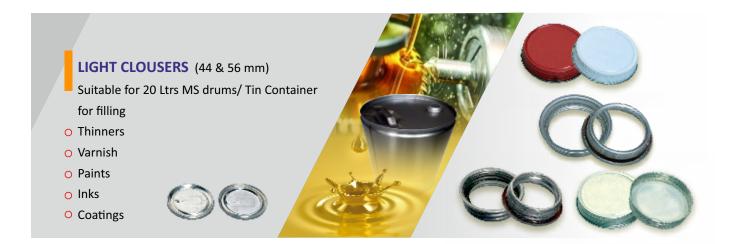

Technocraft manufactures high precision & sophisticated Drum Closures Products & it successfully managed to capture the Middle East, USA, Europe South East Asia, Australia export markets. Promptly the company established several foreign subsidiaries for stock mobilization to their customers. From inception till date, Technocraft continued developing & increasing the production of Drum Closures until it became one of the largest & most recognized suppliers of the Drum Closures in the world under the brand name of TITE SEAL.