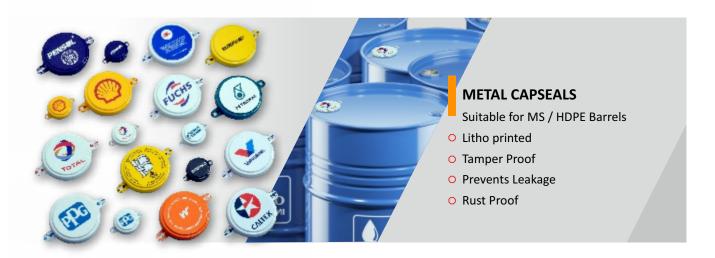

Technocraft manufactures high precision & sophisticated Drum Closures Products & it successfully managed to capture the Middle East, USA, Europe South East Asia, Australia export markets. Promptly the company established several foreign subsidiaries for stock mobilization to their customers. From inception till date, Technocraft continued developing & increasing the production of Drum Closures until it became one of the largest & most recognized suppliers of the Drum Closures in the world under the brand name of TITE SEAL.