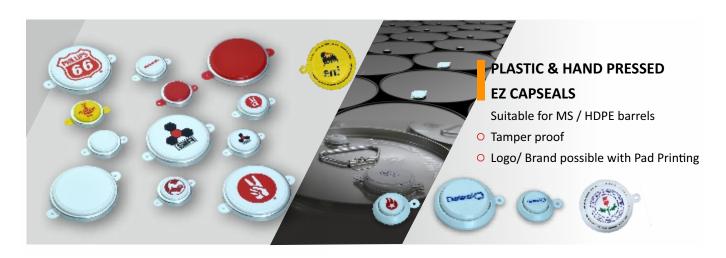

# The business verticals of Technocraft Group are as hereunder

- Drum Closures: Today, Technocraft is one of the largest Steel Drum Closures, Capseals & drum accessories manufacturers in the world. Produces 75 million sets of Drum Closures annually having production facilities in India & China.
- Textile: The Group has state of the art manufacturing facilities in India for production of yarn, fabric and ready made garments.
- Engineering Design & IoT services: Under the name of Technosoft Engineering, we provide engineering services comprising design, embedded and IoT services to various engineering & manufacturing verticals. Having a strong customer base in North America & Europe, Technosoft offers multi-disciplinary engineering services in its 5 business lines Engineering, Consulting, Innovation, Resources and Content.
- O Scaffolding & Formwork: Technocraft has been manufacturing various scaffolding systems like Cuplock, Ringlok, etc in India for over 20 years. Amongst the prominent countries that we export our scaffolding to are USA, Canada, UAE, Australia, New Zealand as well as several European & African nations.