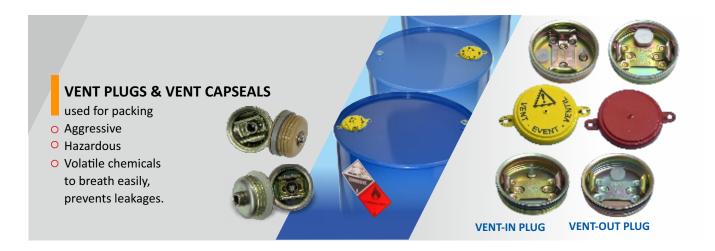

# The business verticals of Technocraft Group are as hereunder

- Drum Closures: Today, Technocraft is one of the largest Steel Drum Closures, Capseals & drum accessories manufacturers in the world. Produces 75 million sets of Drum Closures annually having production facilities in India & China.
- Textile: The Group has state of the art manufacturing facilities in India for production of yarn, fabric and ready made garments.
- Engineering Design & IoT services: Under the name of Technosoft Engineering, we provide engineering services comprising design, embedded and IoT services to various engineering & manufacturing verticals. Having a strong customer base in North America & Europe, Technosoft offers multi-disciplinary engineering services in its 5 business lines Engineering, Consulting, Innovation, Resources and Content.
- O Scaffolding & Formwork: Technocraft has been manufacturing various scaffolding systems like Cuplock, Ringlok, etc in India for over 20 years. Amongst the prominent countries that we export our scaffolding to are USA, Canada, UAE, Australia, New Zealand as well as several European & African nations.