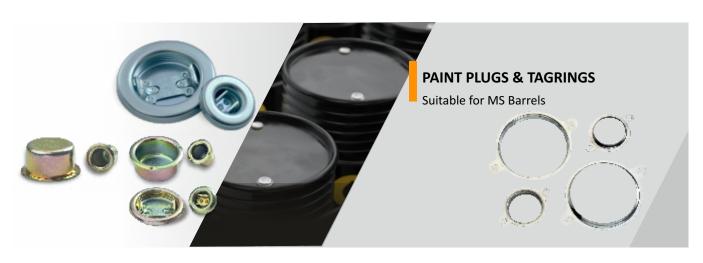

Technocraft manufactures high precision & sophisticated Drum Closures Products & it successfully managed to capture the Middle East, USA, Europe South East Asia, Australia export markets. Promptly the company established several foreign subsidiaries for stock mobilization to their customers. From inception till date, Technocraft continued developing & increasing the production of Drum Closures until it became one of the largest & most recognized suppliers of the Drum Closures in the world under the brand name of TITE SEAL.

# The business verticals of Technocraft Group are as hereunder

- Drum Closures: Today, Technocraft is one of the largest Steel Drum Closures, Capseals & drum accessories manufacturers in the world. Produces 75 million sets of Drum Closures annually having production facilities in India & China.
- Textile: The Group has state of the art manufacturing facilities in India for production of yarn, fabric and ready made garments.
- Engineering Design & IoT services: Under the name of Technosoft Engineering, we provide engineering services comprising design, embedded and IoT services to various engineering & manufacturing verticals. Having a strong customer base in North America & Europe, Technosoft offers multi-disciplinary engineering services in its 5 business lines Engineering, Consulting, Innovation, Resources and Content.
- O Scaffolding & Formwork: Technocraft has been manufacturing various scaffolding systems like Cuplock, Ringlok, etc in India for over 20 years. Amongst the prominent countries that we export our scaffolding to are USA, Canada, UAE, Australia, New Zealand as well as several European & African nations.