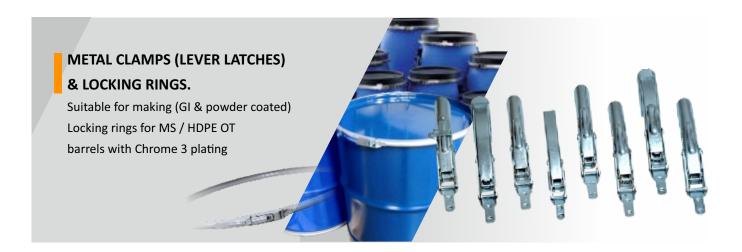

Technocraft manufactures high precision & sophisticated Drum Closures Products & it successfully managed to capture the Middle East, USA, Europe South East Asia, Australia export markets. Promptly the company established several foreign subsidiaries for stock mobilization to their customers. From inception till date, Technocraft continued developing & increasing the production of Drum Closures until it became one of the largest & most recognized suppliers of the Drum Closures in the world under the brand name of TITE SEAL.