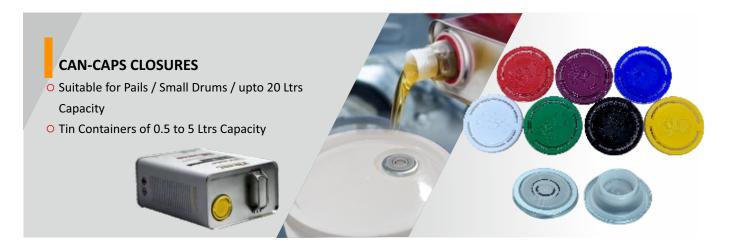

# The business verticals of Technocraft Group are as hereunder

- Drum Closures: Today, Technocraft is one of the largest Steel Drum Closures, Capseals & drum accessories manufacturers in the world. Produces 75 million sets of Drum Closures annually having production facilities in India & China.
- Textile: The Group has state of the art manufacturing facilities in India for production of yarn, fabric and ready made garments.
- Engineering Design & IoT services: Under the name of Technosoft Engineering, we provide engineering services comprising design, embedded and IoT services to various engineering & manufacturing verticals. Having a strong customer base in North America & Europe, Technosoft offers multi-disciplinary engineering services in its 5 business lines Engineering, Consulting, Innovation, Resources and Content.
- O Scaffolding & Formwork: Technocraft has been manufacturing various scaffolding systems like Cuplock, Ringlok, etc in India for over 20 years. Amongst the prominent countries that we export our scaffolding to are USA, Canada, UAE, Australia, New Zealand as well as several European & African nations.