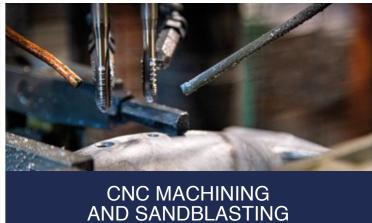

### **MECHANICAL PROCESSING**

- 6 automatic islands for deburring and cleaning, equipped with 6-axis KUKA robots
- Machinery and interlocking transfer to automatic islands for mechanical processing
- 6 CNC machining centers
- 10 trimming presses (from 20 to 60 tons)
- Drills and multi-head threading machines