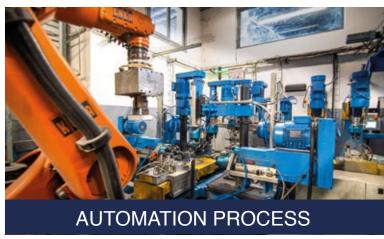

### **MECHANICAL PROCESSING**

- 6 automatic islands for deburring and cleaning, equipped with 6-axis KUKA robots
- Machinery and interlocking transfer to automatic islands for mechanical processing
- 6 CNC machining centers
- 10 trimming presses (from 20 to 60 tons)
- Drills and multi-head threading machines