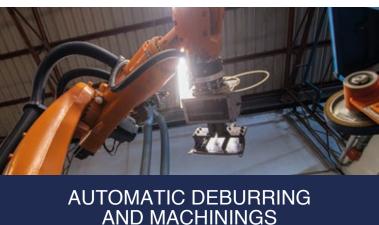

### **MECHANICAL PROCESSING**

- 6 automatic islands for deburring and cleaning, equipped with 6-axis KUKA robots
- Machinery and interlocking transfer to automatic islands for mechanical processing
- 6 CNC machining centers
- 10 trimming presses (from 20 to 60 tons)
- Drills and multi-head threading machines