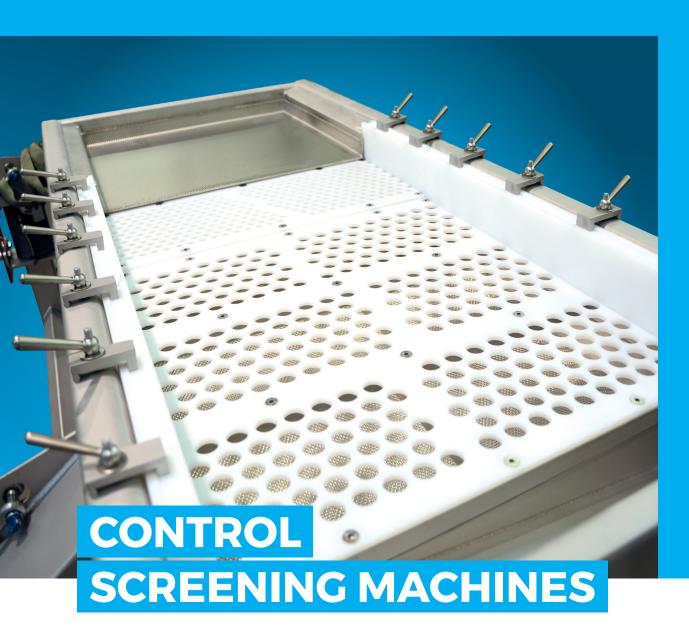

## CONTROL SCREENING MACHINES

PERFORMANCE FOR YOUR PROTECTIVE AND CONTROL SCREENING

With a control or protective screen, impurities, contaminants, etc. can be removed very reliable