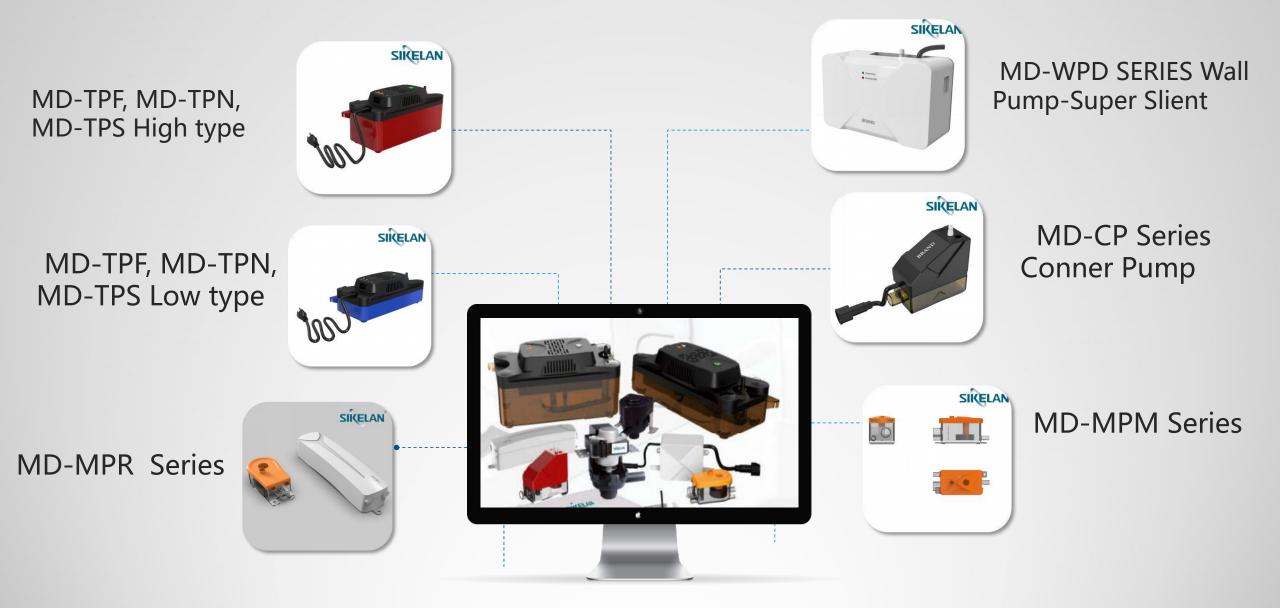

#### **Condensate Pumps**

Tank pumps, wall mounted pumps, Corner pumps, Mini-Split pumps

#### Condensate Pump Tank Pump

Tank Pump
Wall Mounted pump
Cornrt Mounted pump
and so on...

pipe