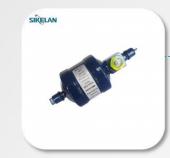

#### **Refrigeration Parts**

Filter-driers, Accumulator, Separator, Receiver, Vibration Absorber

### Refrigeration Parts

Filter-driers, Accumulaters,Recei vers, Separator, Vibration Absorber

### **Main Products- Parts**

Molecular sieve liquid line Filter-drier

SPLQ S ACCUM

SPLQ SERIES LIQUID ACCUMULATOR

SEG LINE FILTER WITH SIGHT DRIER

SPLC SERIES LIQUID RECEIVER

VIBRATION ABSORBER

SIKELAN