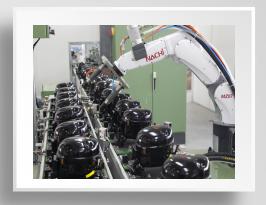

#### Line one

Robot Automatic Oiling Equipment model: MZ07 Producing country: Japan Equipment characteristics: oil injection precision, high efficiency

#### Line three

Robot Elbow
Equipment model: MC20-01
Producing country: Japan
Characteristics of equipment:
Angle of bend Angle is
accurate, quick speed, high
efficiency

#### Line four

Robot Automatic Oiling
Equipment model: MZ07
Producing country: Japan
Equipment characteristics: oil
injection precision, high
efficiency