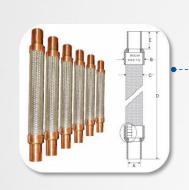

R134a, R600a Using in automobile freezer, or solar freezer. 48V, 72V OEM



#### L series

LBP

R134a ,R600a, gas, 50w to 80w. mainly used in WATER DISPENSER.



#### **ML** Series

LBP R134a & R600a Gas, 85w to 135w. Suitable for household refrigerator, freezer.





#### **MX Series**

LBP

R134a & R600a gas, 130w to 270w.

Suitable for household refrigerator, freezer, too.



#### **MQ** Series

**LBP** 

R134a & R600a gas, 220w to 380w.

Fitted to showcase, beverage cooler.



#### **MD** Series

MBP/HBP, DC 12/24V R134a, R290, R404A,. Using in automobile freezer, or solar freezer.

### **Main Products- Parts**

Molecular sieve liquid line Filter-drier



SPLQ S ACCUM

SPLQ SERIES LIQUID ACCUMULATOR

SEG LINE FILTER WITH SIGHT DRIER



SPLC SERIES LIQUID RECEIVER

VIBRATION ABSORBER







SIKELAN

SPLR HEAT EXCHENGER

### **Main Products- Parts**



# New Factory



140000 square meters New Factory