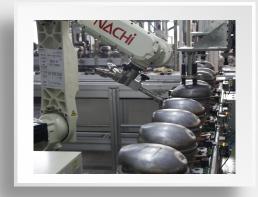

#### Line one

Robot Automatic Oiling Equipment model: MZ07 Producing country: Japan Equipment characteristics: oil injection precision, high efficiency

#### Line three

Robot Elbow
Equipment model: MC20-01
Producing country: Japan
Characteristics of equipment:
Angle of bend Angle is
accurate, quick speed, high
efficiency

#### Line four

Robot Automatic Oiling
Equipment model: MZ07
Producing country: Japan
Equipment characteristics: oil
injection precision, high
efficiency