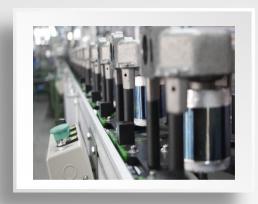

#### line two

Automated
Manufacturing Line
There are two
automatic production
lines, and can produce
up to 10,000 units per
day.