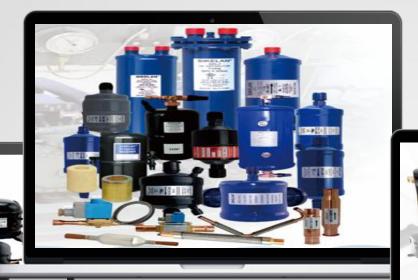

#### **Refrigeration Parts**

Filter-driers, Accumulator, Separator, Receiver, Vibration Absorber

### Refrigeration Parts

Filter-driers, Accumulaters,Recei vers, Separator, Vibration Absorber

### **Main Products- Parts**

Molecular sieve liquid line Filter-drier

SPLQ S ACCUM

SPLQ SERIES LIQUID ACCUMULATOR

SEG LINE FILTER WITH SIGHT DRIER

SPLC SERIES LIQUID RECEIVER

VIBRATION ABSORBER

SIKELAN

SPLR HEAT EXCHENGER