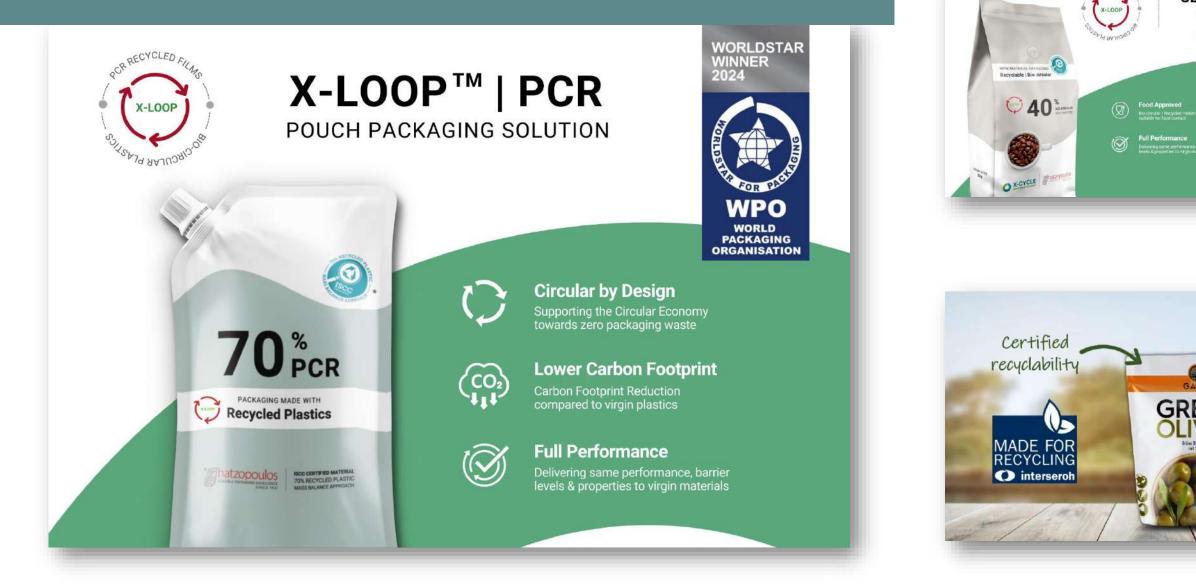

#### X-LOOP – PCR POUCH PACKAGING SOLUTION

World Packaging Organization – WPO | WORLDSTAR WINNER 2024

WPO

WORLDSTAR WINNER 2022 - WPO

#### >>> CIRCULAR BY DESIGN

- Packaging made from Recycled plastics (Post-Consumer Recycled)
- Packaging made from Bio-circular plastics (from Bio waste and residues)
- Adjustable rates of recycled / bio-circular content | Mass balance approach
- Both types are suitable for food contact
- Original barrier properties, packaging functionality and aesthetics are maintained
- Packaging of Lower Carbon Footprint compared to virgin plastics
- ISCC certification is required (all parties within the supply chain)