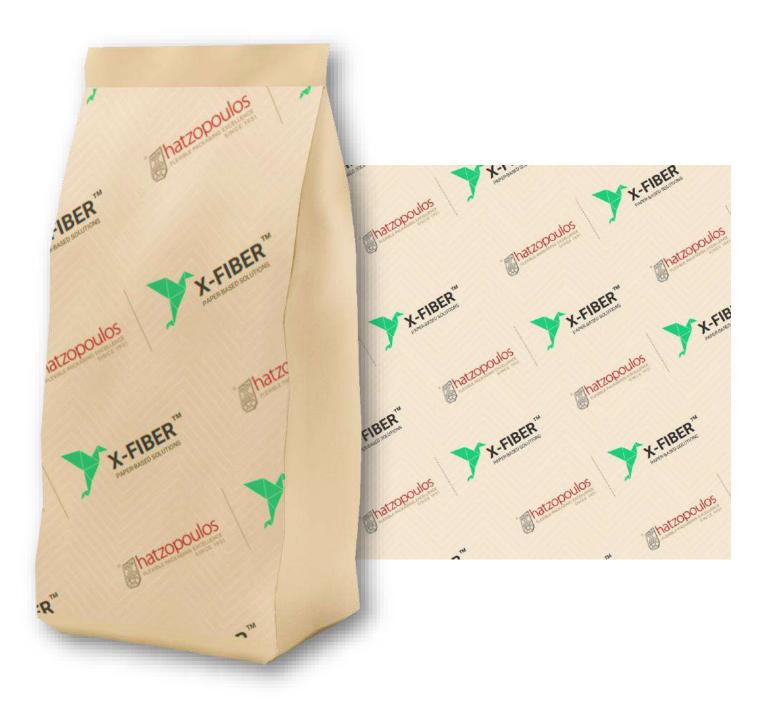

### **Paper-based packaging**

# >>> X-FIBER

- Adjustable barrier properties
- **FSC-Certification**
- Natural look and touch
- Meeting consumer trends
- Widespread paper collection and recycling infrastructure availability

#### A New generation of Paper-based packaging

Suitable for various packaging applications (VFFS / HFFS)