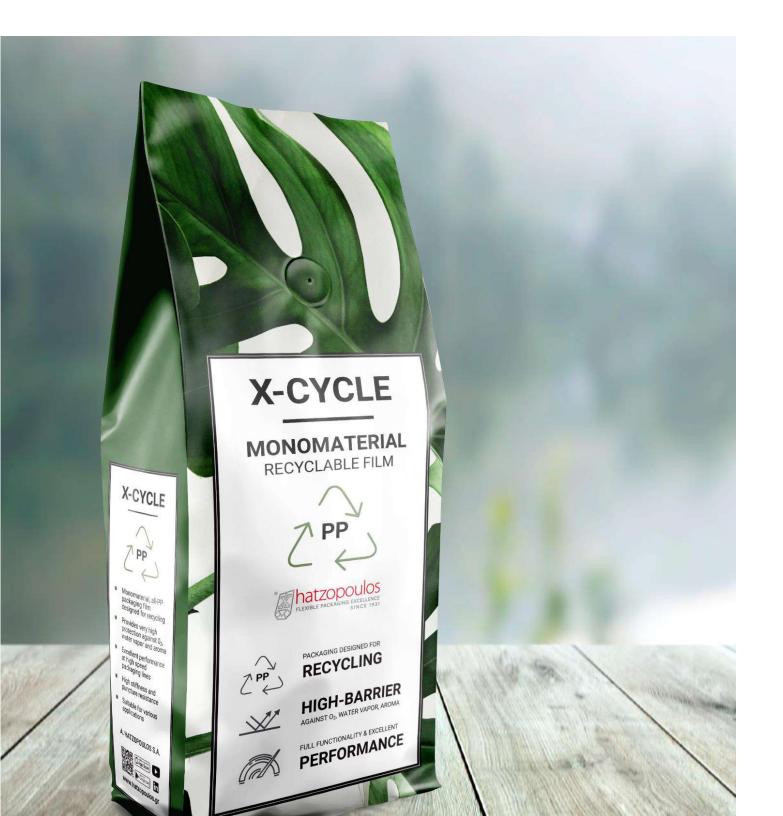

### X-CYCLE TM

- Packaging design for recycling according to CEFLEX
- Solutions for all available recycling streams
- Monomaterial, all-PE and all-PP solutions
- High-protective properties
- Full performance Proven efficiency at high-speed packaging lines
- Excellent packaging aesthetics & shelf-appeal
- Certified Recyclability Optional (Cyclos, Interseroh, OPRL)