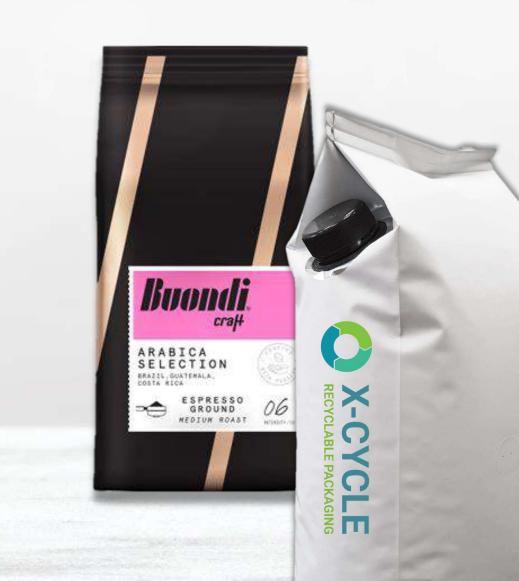

### X-CYCLE TM

- Packaging design for recycling according to CEFLEX
- Solutions for all available recycling streams
- Monomaterial, all-PE and all-PP solutions
- High-protective properties
- Full performance Proven efficiency at high-speed packaging lines
- Excellent packaging aesthetics & shelf-appeal
- Certified Recyclability Optional (Cyclos, Interseroh, OPRL)

### **X-CYCLE successful examples**

#### MIX-PO