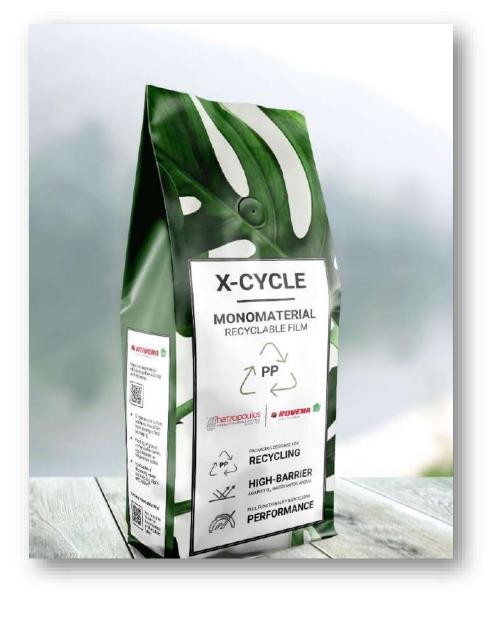

### **X-CYCLE**

>>> Redesign your packaging for Recycling

### X-CYCLE TM

- Packaging design for recycling according to CEFLEX
- Solutions for all available recycling streams
- Monomaterial, all-PE and all-PP solutions
- High-protective properties
- Full performance Proven efficiency at high-speed packaging lines
- Excellent packaging aesthetics & shelf-appeal
- Certified Recyclability Optional (Cyclos, Interseroh, OPRL)