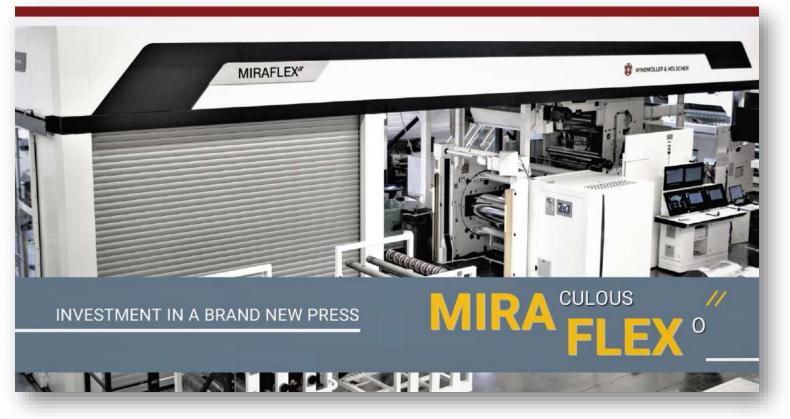

# 2023 | Miraflex II Full-HD Flexo press & new, fully-automated plate mounting equipment