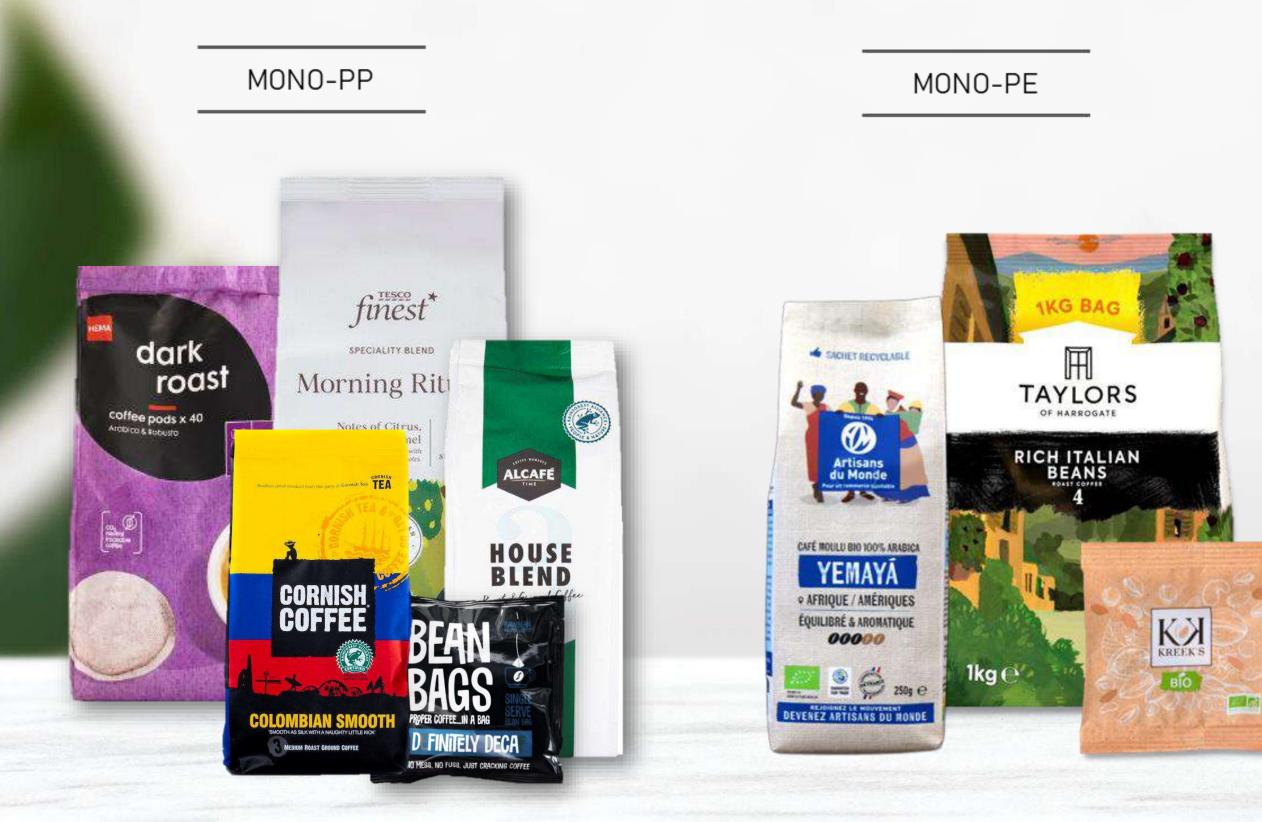

### **X-CYCLE**

>>> Redesign your packaging for Recycling

### X-CYCLE TM

- Packaging design for recycling according to CEFLEX
- Solutions for all available recycling streams
- Monomaterial, all-PE and all-PP solutions
- High-protective properties
- Full performance Proven efficiency at high-speed packaging lines
- Excellent packaging aesthetics & shelf-appeal
- Certified Recyclability Optional (Cyclos, Interseroh, OPRL)

### **X-CYCLE successful examples**

#### MIX-PO