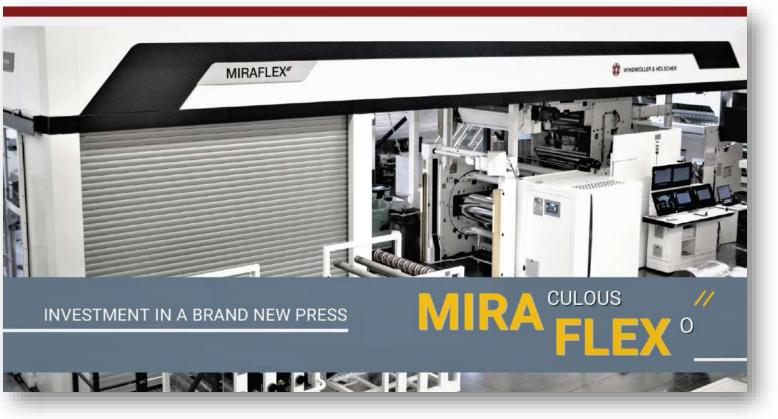

# 2023 | Miraflex II Full-HD Flexo press & new, fully-automated plate mounting equipment