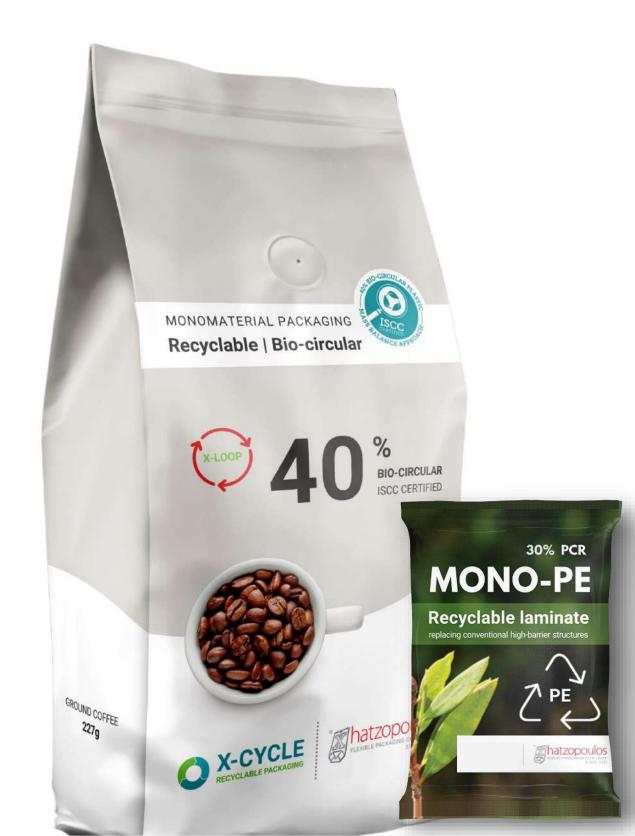

### **PCR & Bio-Circular**

#### >>> CIRCULAR BY DESIGN

- Packaging made from Recycled plastics (Post-Consumer Recycled)
- Packaging made from Bio-circular plastics (from Bio waste and residues)
- Adjustable rates of recycled / bio-circular content | Mass balance approach
- Both types are suitable for food contact
- Original barrier properties, packaging functionality and aesthetics are maintained
- Packaging of Lower Carbon Footprint compared to virgin plastics
- ISCC certification is required (all parties within the supply chain)