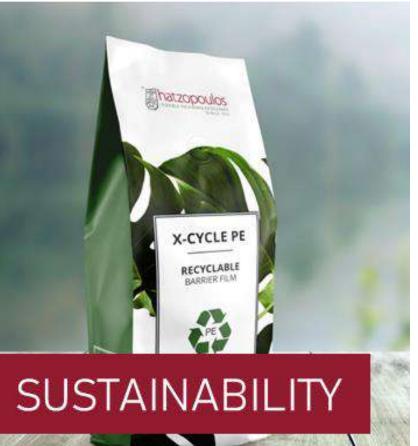

#### >>> 2019: X-CYCLE

Official Launch of the new Hatzopoulos Recyclable Packaging Films Range: X-CYCLE<sup>TM</sup>

### **X-CYCLE**

>>> Redesign your packaging for Recycling

### X-CYCLE TM

- Packaging design for recycling according to CEFLEX
- Solutions for all available recycling streams
- Monomaterial, all-PE and all-PP solutions
- High-protective properties
- Full performance Proven efficiency at high-speed packaging lines
- Excellent packaging aesthetics & shelf-appeal
- Certified Recyclability Optional (Cyclos, Interseroh, OPRL)