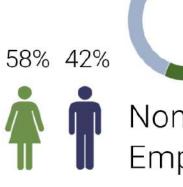

Non-industrial Employees

Safety first | H&S Engineer: Occupational risk assessment, inspections, audits, safety drills, training courses