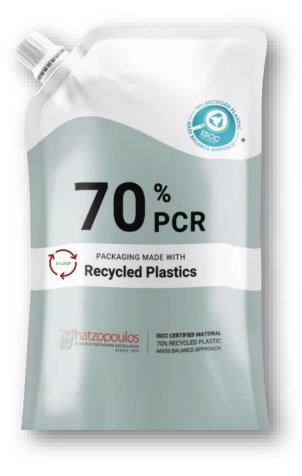

### **PCR & Bio-Circular**

#### >>> CIRCULAR BY DESIGN

- Packaging made from Recycled plastics (Post-Consumer Recycled)
- Packaging made from Bio-circular plastics (from Bio waste and residues)
- Adjustable rates of recycled / bio-circular content | Mass balance approach
- Both types are suitable for food contact
- Original barrier properties, packaging functionality and aesthetics are maintained
- Packaging of Lower Carbon Footprint compared to virgin plastics
- ISCC certification is required (all parties within the supply chain)

#### X-LOOP – PCR POUCH PACKAGING SOLUTION

World Packaging Organization – WPO | WORLDSTAR WINNER 2024

WPO

WORLDSTAR WINNER 2022 - WPO