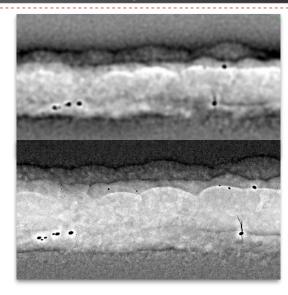

Radiography / Radioscopy

Combine digital radiography and radioscopy with a fantastic sensitivity, excellent signal to noise ratio (SNR) and unbeatable contrast sensitivity better than 1% (EN 462-1). Switch from video to radiography mode during the X-ray shot with automatic and fast averaging.