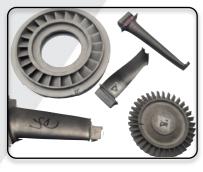

#### **APPLICATIONS**

- Stationary system for castings X-ray inspections
- High speed routine work for quality control of aerospace
   parts or structures on the 65 cm diameter turn table
- ► Castings, weldings, additive manufacturing, ...