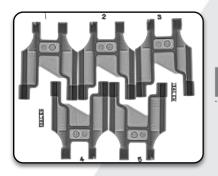

#### **KEY FEATURES**

Efficiency

XRIS

Unique

**Dxbox-C5** is unique in the world and is particularly important for applications where the complexity of the parts is such that they must be X-rayed in many different angles to achieve all requested norms.

**User**-friendly

An intuitive HMI design offers a live 3D position next to the door.

Operator can easily control the axis and visualize and adjust their current position.