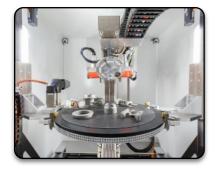

#### **APPLICATIONS**

- Stationary system for castings X-ray inspections
- High speed routine work for quality control of aerospace
   parts or structures on the 65 cm diameter turn table
- ► Castings, weldings, additive manufacturing, ...

#### **KEY FEATURES**

Efficiency

XRIS

Unique

**Dxbox-C5** is unique in the world and is particularly important for applications where the complexity of the parts is such that they must be X-rayed in many different angles to achieve all requested norms.

**User**-friendly

An intuitive HMI design offers a live 3D position next to the door.

Operator can easily control the axis and visualize and adjust their current position.