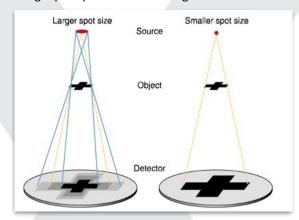

Image quality

By moving up & down your sample, you can take benefit of the geometrical magnification.

Easy to use

Perfect for quick one-shot job as well as for routine work and its magnetic door interlocks allows the user to have a safe and smooth user-experience.