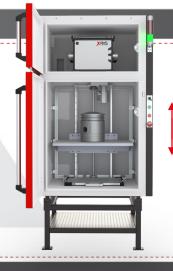

## Dxbox-C5

Dxbox-320-C5

#### **APPLICATIONS**

- Stationary system for castings X-ray inspections
- High speed routine work for quality control of aerospace
   parts or structures on the 65 cm diameter turn table
- ► Castings, weldings, additive manufacturing, ...

#### **KEY FEATURES**

Efficiency

XRIS

Unique

**Dxbox-C5** is unique in the world and is particularly important for applications where the complexity of the parts is such that they must be X-rayed in many different angles to achieve all requested norms.

**User**-friendly

An intuitive HMI design offers a live 3D position next to the door.

Operator can easily control the axis and visualize and adjust their current position.

#### **Dxbox-C5 SPECIFICATION**

|         | X-RAY             | SOURCES      |                      |                | FLAT PANEL DETECTORS |                     |                    |  |  |  |
|---------|-------------------|--------------|----------------------|----------------|----------------------|---------------------|--------------------|--|--|--|
| MODEL   | POTENTIAL<br>(kV) | POWER<br>(W) | FOCAL SPOT SIZE (µm) | MODEL          | ACTIVE AREA<br>(cm)  | FRAME RATE<br>(fps) | PIXEL SIZE<br>(μm) |  |  |  |
| GXC-320 | Up to 320         | 800 to 1800  | 0.4* to 1.0          | Dereo RAD 4040 | 40 x 40              | 1                   | 200                |  |  |  |
| GXC-450 | Up to 450         | 700 to 1200  | 0.4* to 1.2          | Dereo RAD 4343 | 43 x 43              | 6                   | 139                |  |  |  |

\*according to EN 12543-2 with 25% threshold

14 T (320 kV) — 20 T (450 kV)

3.47 x 2.22 x 2.48 m

Easy & fast installation

Shippable anywhere

#### **Maestro SOFTWARE**

- ► All Maestro features included
- Touch screen (load-unload) + manual control
- 3D Real Time feed-back visualisation
- Anti-collision software capabilities
- Full automatic inspection based on the part number

#### **Dxbox-C5 ACCESSORIES & SAFETY DEVICES**

- In compliance with most common standards
- NFC 15-160
- Emergency stop
- 4 cameras
- Filter revolver to get the best results automatically
- User-friendly HMI
- Manipulator available without cabinet