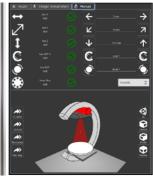

**User**-friendly

An intuitive HMI design offers a live 3D position next to the door.

Operator can easily control the axis and visualize and adjust their current position.

#### **Maestro SOFTWARE**

- ► All Maestro features included
- Touch screen (load-unload) + manual control
- 3D Real Time feed-back visualisation
- Anti-collision software capabilities
- Full automatic inspection based on the part number