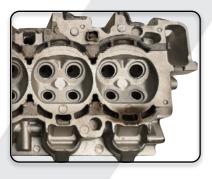

#### **APPLICATIONS**

- Stationary system for castings X-ray inspections
- High speed routine work for quality control of aerospace
   parts or structures on the 65 cm diameter turn table
- ► Castings, weldings, additive manufacturing, ...