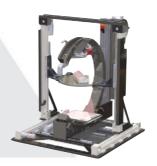

## Dxbox-C5

Dxbox-320-C5

# High Efficiency Fully Automated Digital Radiography System for Casting Inspection

#### **APPLICATIONS**

- Stationary system for castings X-ray inspections
- High speed routine work for quality control of aerospace
   parts or structures on the 65 cm diameter turn table
- ► Castings, weldings, additive manufacturing, ...

#### **KEY FEATURES**

Efficiency

XRIS

Unique

**Dxbox-C5** is unique in the world and is particularly important for applications where the complexity of the parts is such that they must be X-rayed in many different angles to achieve all requested norms.