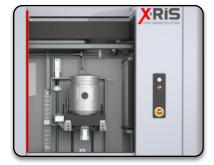

## Dxbox-C5

Dxbox-320-C5

# High Efficiency Fully Automated Digital Radiography System for Casting Inspection

#### **KEY FEATURES**

Efficiency

XRIS

Unique

**Dxbox-C5** is unique in the world and is particularly important for applications where the complexity of the parts is such that they must be X-rayed in many different angles to achieve all requested norms.

**User**-friendly

An intuitive HMI design offers a live 3D position next to the door.

Operator can easily control the axis and visualize and adjust their current position.