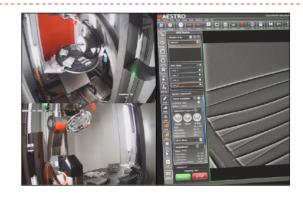

#### **Maestro SOFTWARE**

- ► All Maestro features included
- Touch screen (load-unload) + manual control
- 3D Real Time feed-back visualisation
- Anti-collision software capabilities
- Full automatic inspection based on the part number

#### Maestro SOFTWARE

All Maestro and Maestro RT features included.

#### Ask for Maestro CT module, with:

- Definition of reconstruction parameters
- 3D reconstruction from images acquired during a 360° rotation
- Volume visualisation, display of slices in Maestro main HMI
- Post-processing on slices thanks to all filters and features available in Maestro. These filters can be applied in realtime, so as to speed up the analysis