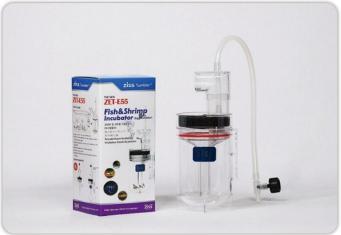

# **Ziss Tumbler**

Fish Egg Incubator - For All kinds of Fish and Bee Shrimp Eggs etc.

Ziss Tumblers are completely new patented fish egg incubators.

Ziss Tumblers are mechanically equivalent to the McDonald hatching jar, but these are the best size for the aquarium fish, can be installed inside of your aquarium and are simply operated by the air pumps. Moreover, these have wave making outlet caps, which can make irregular water movements to give excellent hatching yield.

Ziss Tumblers are made by strong, solid and very clear polycarbonate resin. Therefore, you can check the egg status at any time and use a long term period.

#### **Feature**

- World's First commercial Aquarium Fish Egg Incubators
- Excellent hatching rate
- Can be used for all kinds of fish & Shrimp Eggs
- Very easy to use (Works with Air Pump)
- Can hatch very sensitive species eggs
- 4 Models available by Fish Size
- Very Clear & Strong Polycarbonate (PC) Body
- All Materials and Parts are Made in Korea
- Korean Patented Product

#### **Product Information**

| Model   | Overall Size | Inner<br>Diameter | Volume | Separated<br>Bracket | Special For | Carton pcs. |
|---------|--------------|-------------------|--------|----------------------|-------------|-------------|
| ZET-80  | 8.5cm X 27cm | 80mm              | 700ml  | Yes                  | Big Fish    | 50 pcs      |
| ZET-65  | 7.0cm X 23cm | 65mm              | 400ml  | res                  | Medium Fish | 50 pcs      |
| ZET-55  | 6.0cm X 21cm | 55mm              | 270ml  | No                   | Small Fish  | 72 pcs      |
| ZET-E55 | 6.0cm X 16cm |                   | 200ml  | No                   | Small Tank  | 108 pcs     |