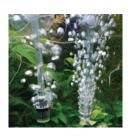

# **Ziss Tumbler**

Fish Egg Incubator - For All kinds of Fish and Bee Shrimp Eggs etc.

Ziss Tumblers are completely new patented fish egg incubators.

Ziss Tumblers are mechanically equivalent to the McDonald hatching jar, but these are the best size for the aquarium fish, can be installed inside of your aquarium and are simply operated by the air pumps. Moreover, these have wave making outlet caps, which can make irregular water movements to give excellent hatching yield.

Ziss Tumblers are made by strong, solid and very clear polycarbonate resin. Therefore, you can check the egg status at any time and use a long term period.

#### **Feature**

- World's First commercial Aquarium Fish Egg Incubators
- Excellent hatching rate
- Can be used for all kinds of fish & Shrimp Eggs
- Very easy to use (Works with Air Pump)
- Can hatch very sensitive species eggs
- 4 Models available by Fish Size
- Very Clear & Strong Polycarbonate (PC) Body
- All Materials and Parts are Made in Korea
- Korean Patented Product