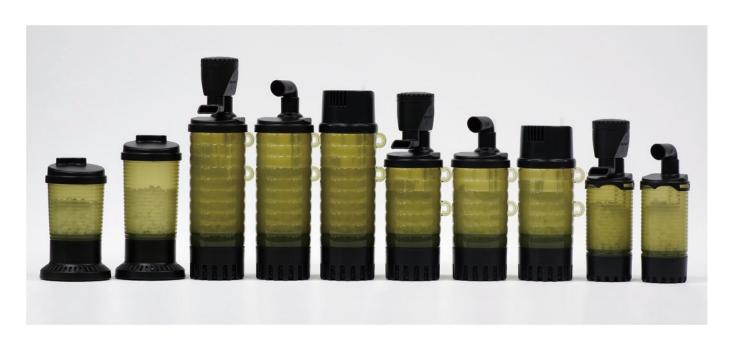

#### **Feature**

- World's First Commercial Aquarium MBBR Moving Media Filters
- Excellent Biofilteration by Direct Oxygen Supply to the Biomedia
- Auto Cleaning Moving Media Do not need Cleaning the inner Ziss Media
- Energy Saving Function by using Aquarium Air Pump or Blower
- Special Ziss Moving Media, Ziss Air Valve (ZV-4) included
- 4 variants and 10 Models available by User Demand (Low Noise Models were added)
- All Materials and Parts are Made in Korea
- Korean Patented Product

#### Silent Models

ZB-300 Silent ZB-200 Silent ZB-150 Silent

#### Flow Enhanced Models

ZB-300F ZB-200F ZB-150F

#### Original Models

ZB-300 ZB-200

#### Stand Up Models

ZBS-200 ZBS-150

#### **Product Information**

| Model         | Overall Size        | Filter Volume | Media Content     | Filter Capacity | Carton pcs. |
|---------------|---------------------|---------------|-------------------|-----------------|-------------|
| ZB-300 Silent | 7.5cm X 29.0cm      |               | 7M II / 200 ml    |                 | 36 pcs      |
| ZB-300F       | 7.5cm X 26.0~27.7cm | 600ml         | ZM-II / 300ml     | Up to 300L      | 36 pcs      |
| ZB-300        | 7.5cm X 25.0cm      |               | ZM-1 / 300ml      |                 | 36 pcs      |
| ZB-200 Silent | 7.5cm X 24.5cm      |               | 7M II / 200ml     |                 | 48 pcs      |
| ZB-200F       | 7.5cm X 21.5~23.2cm | 450ml         | ZM-II / 200ml     | Up to 200L      | 48 pcs      |
| ZB-200        | 7.5cm X 20.5cm      |               | ZM-1 / 200ml      |                 | 48 pcs      |
| ZB-150 Silent | 6.3cm X 21.5cm      | 200           | 7M II / 1 F O mal | 450             | 60 pcs      |
| ZB-150F       | 6.3cm X 18.5~20.2cm | 300ml         | ZM-II / 150ml     | Up to 150L      | 84 pcs      |
| ZBS-200       | 9.3cm X 16.0cm      | 400ml         | ZM-II / 200ml     | Up to 200L      | 40 pcs      |
| ZBS-150       | 9.3cm X 19.0cm      | 300ml         | ZM-II / 150ml     | Up to 150L      | 40 pcs      |