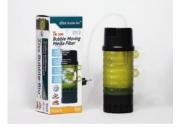

### **Bubble Bio**

#### Moving Media Biofilter

Bubble Bios are the world's first Aquarium Moving Media Filters based on industrial MBBR (Moving Bed Biofilm Reactor) technology, which is the recent technology used at the aquaculture system system.

All Bubble Bios have cleanable air diffusers which can give fine bubbles into the filters powered by aquarium air pumps.

These air bubbles can give essential oxygen to the filter media and also make moving filter media always rolling which can make auto cleaning.

As a result, Bubble Bios will do excellent biofiltration and give convenience to you. All models have bottom filter sponges, but Stand Up Models have fine gravels furthermore in the bottom parts, so these can be sit down naturally and do double physical filtration also.

#### **Feature**

- World's First Commercial Aquarium MBBR Moving Media Filters
- Excellent Biofilteration by Direct Oxygen Supply to the Biomedia
- Auto Cleaning Moving Media Do not need Cleaning the inner Ziss Media
- Energy Saving Function by using Aquarium Air Pump or Blower
- Special Ziss Moving Media, Ziss Air Valve (ZV-4) included
- 4 variants and 10 Models available by User Demand (Low Noise Models were added)
- All Materials and Parts are Made in Korea
- Korean Patented Product