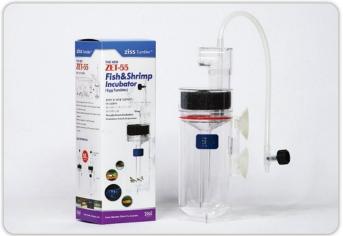

# **Ziss Tumbler**

Fish Egg Incubator - For All kinds of Fish and Bee Shrimp Eggs etc.

Ziss Tumblers are completely new patented fish egg incubators.

Ziss Tumblers are mechanically equivalent to the McDonald hatching jar, but these are the best size for the aquarium fish, can be installed inside of your aquarium and are simply operated by the air pumps. Moreover, these have wave making outlet caps, which can make irregular water movements to give excellent hatching yield.

Ziss Tumblers are made by strong, solid and very clear polycarbonate resin. Therefore, you can check the egg status at any time and use a long term period.

#### **Feature**

- World's First commercial Aquarium Fish Egg Incubators
- Excellent hatching rate
- Can be used for all kinds of fish & Shrimp Eggs
- Very easy to use (Works with Air Pump)
- Can hatch very sensitive species eggs
- 4 Models available by Fish Size
- Very Clear & Strong Polycarbonate (PC) Body
- All Materials and Parts are Made in Korea
- Korean Patented Product

#### **Product Information**

| Model   | Overall Size | Inner<br>Diameter | Volume | Separated<br>Bracket | Special For | Carton pcs. |
|---------|--------------|-------------------|--------|----------------------|-------------|-------------|
| ZET-80  | 8.5cm X 27cm | 80mm              | 700ml  | Yes                  | Big Fish    | 50 pcs      |
| ZET-65  | 7.0cm X 23cm | 65mm              | 400ml  | res                  | Medium Fish | 50 pcs      |
| ZET-55  | 6.0cm X 21cm | 55mm              | 270ml  | No                   | Small Fish  | 72 pcs      |
| ZET-E55 | 6.0cm X 16cm |                   | 200ml  | No                   | Small Tank  | 108 pcs     |