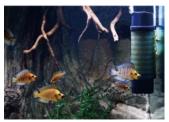

### **Bubble Bio**

#### Moving Media Biofilter

Bubble Bios are the world's first Aquarium Moving Media Filters based on industrial MBBR (Moving Bed Biofilm Reactor) technology, which is the recent technology used at the aquaculture system system.

All Bubble Bios have cleanable air diffusers which can give fine bubbles into the filters powered by aquarium air pumps.

These air bubbles can give essential oxygen to the filter media and also make moving filter media always rolling which can make auto cleaning.

As a result, Bubble Bios will do excellent biofiltration and give convenience to you. All models have bottom filter sponges, but Stand Up Models have fine gravels furthermore in the bottom parts, so these can be sit down naturally and do double physical filtration also.