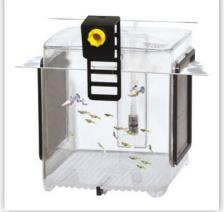

# **Ziss EZ Breeder**

Breeder's Box - For All kinds of Fish & Bee Shrimp Fries

Ziss EZ Breeders are the new concept breeding/separation boxes for the successful care of fish & Bee Shrimp Fries. The integrated water supply system and wide windows ensure high oxygen-content water which is essencial for juvenile fish. Ziss EZ Breeders come 4 different variants, which can be successfully used for specific species and demands.

#### **Feature**

- Integrated water supply system
- Durable Stainless Steel Mesh Screen (Made in Korea)
- 6-Step Hanger and 2-Step Bracket included
- Very Clear & Strong Polycarbonate (PC) Body
- 2.4 Liter Large Size (14cm X 14cm X 15cm)
- Can be used at the very small Fish Species (BL-2TF)
- All Materials and Parts are Made in Korea

#### **Water Supply System**

GL-1T

BL-2T, BL-2TF, BL-3T

| Model  | Overall Size        | Volume    | Mesh Size | Mesh Type     | Fry Separator | Special for     | Carton pcs. |  |        |
|--------|---------------------|-----------|-----------|---------------|---------------|-----------------|-------------|--|--------|
| GL-1T  |                     |           | 0.7mm     | Bottom        | Yes           | Guppy           |             |  |        |
| BL-2T  | 14cm X 14cm X 15cm  | 2.4 Liter | 0.7mm     |               |               | Side            |             |  | 36 pcs |
| BL-2TF | 140117 140117 15011 | Z.4 LITEI | 0.2mm     | Side          | No            | Very small Fish | 30 pcs      |  |        |
| BL-3T  |                     |           | 0.7mm     | Bottom + Side |               |                 |             |  |        |