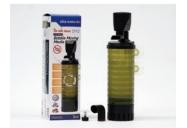

### **Bubble Bio**

#### Moving Media Biofilter

Bubble Bios are the world's first Aquarium Moving Media Filters based on industrial MBBR (Moving Bed Biofilm Reactor) technology, which is the recent technology used at the aquaculture system system.

All Bubble Bios have cleanable air diffusers which can give fine bubbles into the filters powered by aquarium air pumps.

These air bubbles can give essential oxygen to the filter media and also make moving filter media always rolling which can make auto cleaning.

As a result, Bubble Bios will do excellent biofiltration and give convenience to you. All models have bottom filter sponges, but Stand Up Models have fine gravels furthermore in the bottom parts, so these can be sit down naturally and do double physical filtration also.