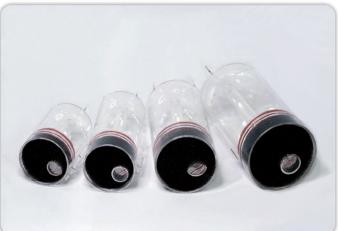

# **Ziss Tumbler**

Fish Egg Incubator - For All kinds of Fish and Bee Shrimp Eggs etc.

Ziss Tumblers are completely new patented fish egg incubators.

Ziss Tumblers are mechanically equivalent to the McDonald hatching jar, but these are the best size for the aquarium fish, can be installed inside of your aquarium and are simply operated by the air pumps. Moreover, these have wave making outlet caps, which can make irregular water movements to give excellent hatching yield.

Ziss Tumblers are made by strong, solid and very clear polycarbonate resin. Therefore, you can check the egg status at any time and use a long term period.

#### **Product Information**

| Model   | Overall Size | Inner<br>Diameter | Volume | Separated<br>Bracket | Special For | Carton pcs. |
|---------|--------------|-------------------|--------|----------------------|-------------|-------------|
| ZET-80  | 8.5cm X 27cm | 80mm              | 700ml  | Yes                  | Big Fish    | 50 pcs      |
| ZET-65  | 7.0cm X 23cm | 65mm              | 400ml  | res                  | Medium Fish | 50 pcs      |
| ZET-55  | 6.0cm X 21cm | 55mm              | 270ml  | No                   | Small Fish  | 72 pcs      |
| ZET-E55 | 6.0cm X 16cm |                   | 200ml  | No                   | Small Tank  | 108 pcs     |