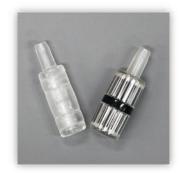

## **Artemia Blender**

Brine Shrimp Hatcher

Ziss Artemia Blenders are the new concept patented Artemia Brine Shrimp Hatcheries.

Very clear & Durable Polycarbonate Body help excellent hatching rate and guarantee long term use.

The strong opened handle gives this unit can be hung on the inside or outside of the tank. Bottom needle-type drain valve can separate egg shells after hatching. Aquarium heater and contained thermometer can be installed on the lid which control optimal temperature to earn a successful hatching result.

#### **Feature**

- 2.0 Liter Big Size Artemia Brine Shrimp Hatchery (Biggest size in the market)
- Can be installed inside or outside tank
- Heater and thermometer can be installed
- Cleanable Needle Type Bottom Valve
- Ziss Cleanable Diffuser (ZAD-10), Ziss Valve (ZV-4), Glass Thermometer and 3ml Pippet included
- Very Clear & Strong Polycarbonate (PC) Body
- All Materials and Parts are Made in Korea except thermometer
- Korean Patented Product