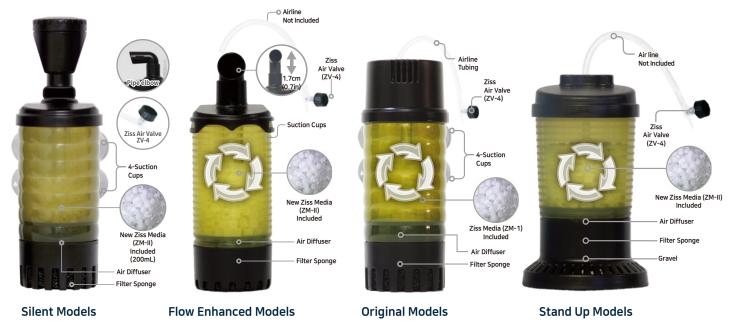

#### Silent Models

ZB-300 Silent ZB-200 Silent ZB-150 Silent

#### Flow Enhanced Models

ZB-300F ZB-200F ZB-150F

#### Original Models

ZB-300 ZB-200

#### Stand Up Models

ZBS-200 ZBS-150

#### **Product Information**

| Model         | Overall Size        | Filter Volume | Media Content     | Filter Capacity | Carton pcs. |
|---------------|---------------------|---------------|-------------------|-----------------|-------------|
| ZB-300 Silent | 7.5cm X 29.0cm      |               | 7M II / 200 ml    |                 | 36 pcs      |
| ZB-300F       | 7.5cm X 26.0~27.7cm | 600ml         | ZM-II / 300ml     | Up to 300L      | 36 pcs      |
| ZB-300        | 7.5cm X 25.0cm      |               | ZM-1 / 300ml      |                 | 36 pcs      |
| ZB-200 Silent | 7.5cm X 24.5cm      |               | 7M II / 200ml     |                 | 48 pcs      |
| ZB-200F       | 7.5cm X 21.5~23.2cm | 450ml         | ZM-II / 200ml     | Up to 200L      | 48 pcs      |
| ZB-200        | 7.5cm X 20.5cm      |               | ZM-1 / 200ml      |                 | 48 pcs      |
| ZB-150 Silent | 6.3cm X 21.5cm      | 200           | 7M II / 1 F O mal | 450             | 60 pcs      |
| ZB-150F       | 6.3cm X 18.5~20.2cm | 300ml         | ZM-II / 150ml     | Up to 150L      | 84 pcs      |
| ZBS-200       | 9.3cm X 16.0cm      | 400ml         | ZM-II / 200ml     | Up to 200L      | 40 pcs      |
| ZBS-150       | 9.3cm X 19.0cm      | 300ml         | ZM-II / 150ml     | Up to 150L      | 40 pcs      |