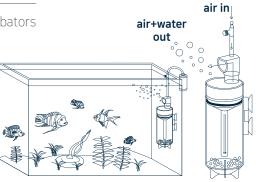

# **Ziss Tumbler**

Fish Egg Incubator - For All kinds of Fish and Bee Shrimp Eggs etc.

Ziss Tumblers are completely new patented fish egg incubators.

Ziss Tumblers are mechanically equivalent to the McDonald hatching jar, but these are the best size for the aquarium fish, can be installed inside of your aquarium and are simply operated by the air pumps. Moreover, these have wave making outlet caps, which can make irregular water movements to give excellent hatching yield.

Ziss Tumblers are made by strong, solid and very clear polycarbonate resin. Therefore, you can check the egg status at any time and use a long term period.

#### **Feature**

- World's First commercial Aquarium Fish Egg Incubators
- Excellent hatching rate
- Can be used for all kinds of fish & Shrimp Eggs
- Very easy to use (Works with Air Pump)
- Can hatch very sensitive species eggs
- 4 Models available by Fish Size
- Very Clear & Strong Polycarbonate (PC) Body
- All Materials and Parts are Made in Korea
- Korean Patented Product