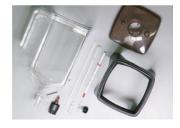

## **Artemia Blender**

Brine Shrimp Hatcher

Ziss Artemia Blenders are the new concept patented Artemia Brine Shrimp Hatcheries.

Very clear & Durable Polycarbonate Body help excellent hatching rate and guarantee long term use.

The strong opened handle gives this unit can be hung on the inside or outside of the tank. Bottom needle-type drain valve can separate egg shells after hatching. Aquarium heater and contained thermometer can be installed on the lid which control optimal temperature to earn a successful hatching result.

New developed extension Leg ZH-EL is included in the ZH-2000 Plus model, which will give convenient use of the bottom valve.