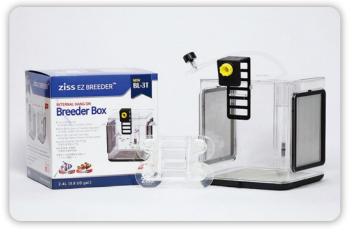

# **Ziss EZ Breeder**

Breeder's Box - For All kinds of Fish & Bee Shrimp Fries

Ziss EZ Breeders are the new concept breeding/separation boxes for the successful care of fish & Bee Shrimp Fries. The integrated water supply system and wide windows ensure high oxygen-content water which is essencial for juvenile fish. Ziss EZ Breeders come 4 different variants, which can be successfully used for specific species and demands.

GL-1T BL-2T & BL-2TF BL-3T

#### **Feature**

- Integrated water supply system
- Durable Stainless Steel Mesh Screen (Made in Korea)
- 6-Step Hanger and 2-Step Bracket included
- Very Clear & Strong Polycarbonate (PC) Body
- 2.4 Liter Large Size (14cm X 14cm X 15cm)
- Can be used at the very small Fish Species (BL-2TF)
- All Materials and Parts are Made in Korea

#### **Water Supply System**

GL-1T

BL-2T, BL-2TF, BL-3T

| Model  | Overall Size        | Volume    | Mesh Size | Mesh Type     | Fry Separator | Special for     | Carton pcs. |  |        |
|--------|---------------------|-----------|-----------|---------------|---------------|-----------------|-------------|--|--------|
| GL-1T  |                     |           | 0.7mm     | Bottom        | Yes           | Guppy           |             |  |        |
| BL-2T  | 14cm X 14cm X 15cm  | 2.4 Liter | 0.7mm     |               |               | Side            |             |  | 36 pcs |
| BL-2TF | 140117 140117 15011 | Z.4 LITEI | 0.2mm     | Side          | No            | Very small Fish | 30 pcs      |  |        |
| BL-3T  |                     |           | 0.7mm     | Bottom + Side |               |                 |             |  |        |