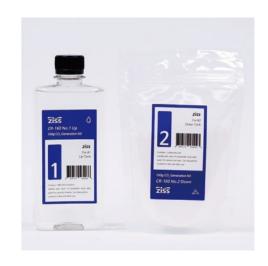

# CR-160 160g CO<sub>2</sub> generation Kit

Ziss CR-160 kit comprises #1 upper solution and #2 down Powder. You can simply supply  $CO_2$  using this kit and discard the contents in the sink after use.

#### **Feature**

- 160g CO<sub>2</sub> generation kit
- Can be worked at 5 ~ 40 ℃
- Can be stored at room temperature

|            | Model                    | Material Infomation | CO <sub>2</sub> Generation | Carton pcs. |
|------------|--------------------------|---------------------|----------------------------|-------------|
| CR-160 Kit | CR-160 No. 1 Up solution | Mild Acid Solution  | 160g                       | 40pcs       |
|            | CR-160 No. 2 Down Powder | Carbonate salt      | Toog                       | 40pcs       |