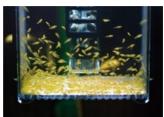

## **Artemia Blender**

Brine Shrimp Hatcher

Ziss Artemia Blenders are the new concept patented Artemia Brine Shrimp Hatcheries.

Very clear & Durable Polycarbonate Body help excellent hatching rate and guarantee long term use.

The strong opened handle gives this unit can be hung on the inside or outside of the tank. Bottom needle-type drain valve can separate egg shells after hatching. Aquarium heater and contained thermometer can be installed on the lid which control optimal temperature to earn a successful hatching result.

#### **Feature**

- 2.0 Liter Big Size Artemia Brine Shrimp Hatchery (Biggest size in the market)
- Can be installed inside or outside tank
- Heater and thermometer can be installed
- Cleanable Needle Type Bottom Valve
- Ziss Cleanable Diffuser (ZAD-10), Ziss Valve (ZV-4), Glass Thermometer and 3ml Pippet included
- Very Clear & Strong Polycarbonate (PC) Body
- All Materials and Parts are Made in Korea except thermometer
- Korean Patented Product