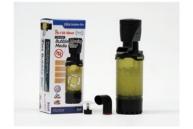

### **Bubble Bio**

#### Moving Media Biofilter

Bubble Bios are the world's first Aquarium Moving Media Filters based on industrial MBBR (Moving Bed Biofilm Reactor) technology, which is the recent technology used at the aquaculture system system.

All Bubble Bios have cleanable air diffusers which can give fine bubbles into the filters powered by aquarium air pumps.

These air bubbles can give essential oxygen to the filter media and also make moving filter media always rolling which can make auto cleaning.

As a result, Bubble Bios will do excellent biofiltration and give convenience to you. All models have bottom filter sponges, but Stand Up Models have fine gravels furthermore in the bottom parts, so these can be sit down naturally and do double physical filtration also.