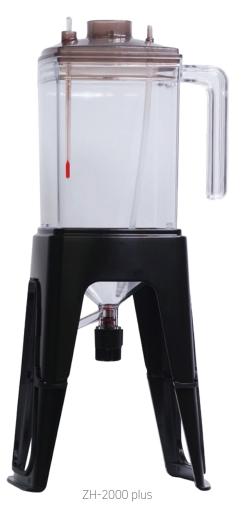

New developed extension Leg ZH-EL is included in the ZH-2000 Plus model, which will give convenient use of the bottom valve.

#### Practical Fishkeeping 2020 Dec

| Model        | Overall Size      | Extension Leg (ZH-EL) | Volume   | Carton pcs. |  |
|--------------|-------------------|-----------------------|----------|-------------|--|
| ZH-2000      | 18cm X14cm X 33cm | Not included          | 2000ml   | 24pcs       |  |
| ZH-2000 Plus | 18cm X14cm X 42cm | Included              | 20001111 | 24pcs       |  |