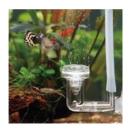

# **Ziss Tumbler**

Fish Egg Incubator - For All kinds of Fish and Bee Shrimp Eggs etc.

Ziss Tumblers are completely new patented fish egg incubators.

Ziss Tumblers are mechanically equivalent to the McDonald hatching jar, but these are the best size for the aquarium fish, can be installed inside of your aquarium and are simply operated by the air pumps. Moreover, these have wave making outlet caps, which can make irregular water movements to give excellent hatching yield.

Ziss Tumblers are made by strong, solid and very clear polycarbonate resin. Therefore, you can check the egg status at any time and use a long term period.

#### **Feature**

- World's First commercial Aquarium Fish Egg Incubators
- Excellent hatching rate
- Can be used for all kinds of fish & Shrimp Eggs
- Very easy to use (Works with Air Pump)
- Can hatch very sensitive species eggs
- 4 Models available by Fish Size
- Very Clear & Strong Polycarbonate (PC) Body
- All Materials and Parts are Made in Korea
- Korean Patented Product