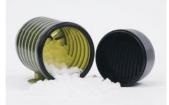

### **Bubble Bio**

#### Moving Media Biofilter

Bubble Bios are the world's first Aquarium Moving Media Filters based on industrial MBBR (Moving Bed Biofilm Reactor) technology, which is the recent technology used at the aquaculture system system.

All Bubble Bios have cleanable air diffusers which can give fine bubbles into the filters powered by aquarium air pumps.

These air bubbles can give essential oxygen to the filter media and also make moving filter media always rolling which can make auto cleaning.

As a result, Bubble Bios will do excellent biofiltration and give convenience to you. All models have bottom filter sponges, but Stand Up Models have fine gravels furthermore in the bottom parts, so these can be sit down naturally and do double physical filtration also.