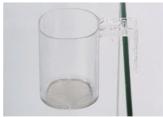

# **Ziss Tumbler**

Fish Egg Incubator - For All kinds of Fish and Bee Shrimp Eggs etc.

Ziss Tumblers are completely new patented fish egg incubators.

Ziss Tumblers are mechanically equivalent to the McDonald hatching jar, but these are the best size for the aquarium fish, can be installed inside of your aquarium and are simply operated by the air pumps. Moreover, these have wave making outlet caps, which can make irregular water movements to give excellent hatching yield.

Ziss Tumblers are made by strong, solid and very clear polycarbonate resin. Therefore, you can check the egg status at any time and use a long term period.

#### **Feature**

- World's First commercial Aquarium Fish Egg Incubators
- Excellent hatching rate
- Can be used for all kinds of fish & Shrimp Eggs
- Very easy to use (Works with Air Pump)
- Can hatch very sensitive species eggs
- 4 Models available by Fish Size
- Very Clear & Strong Polycarbonate (PC) Body
- All Materials and Parts are Made in Korea
- Korean Patented Product