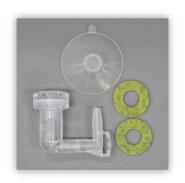

### **Ziss EZ Sieve**

Artemia Collector / Feeder / Breeder Box

Ziss EZ Sieves are the new concept aquarium sieves.

Ziss EZ Sieves can be used as Artemia brine shrimp collectors, feeders and breeder boxes. The uniformed stainless steel mesh screens give constant result and long term use. Stackable (SF-1 and SF-II) design gives easy separation and hang on option (SF-0 and SF-II) makes it easy to use.

#### Feature

- Versatile aquarium sieve
- Stainless Steel Mesh Screen (Made in Korea)
- Stackable design (SF-1 and SF-II)
- Can be attached any side by suction cups (SF-0, SF-1 and SF-II)
- Can be hung on by hanger structure (SF-0) or Ziss EZ Breeder hanger (SF-II)
- Can be used on the bottom by integrated four leg structure
- Very Clear & Strong Polycarbonate (PC) Body
- All Materials and Parts are Made in Korea