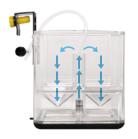

#### **Water Supply System**

GL-1T

BL-2T, BL-2TF, BL-3T

| Model  | Overall Size        | Volume    | Mesh Size | Mesh Type     | Fry Separator | Special for     | Carton pcs. |  |        |
|--------|---------------------|-----------|-----------|---------------|---------------|-----------------|-------------|--|--------|
| GL-1T  |                     |           | 0.7mm     | Bottom        | Yes           | Guppy           |             |  |        |
| BL-2T  | 14cm X 14cm X 15cm  | 2.4 Liter | 0.7mm     |               |               | Side            |             |  | 36 pcs |
| BL-2TF | 140117 140117 15011 | Z.4 LITEI | 0.2mm     | Side          | No            | Very small Fish | 30 pcs      |  |        |
| BL-3T  |                     |           | 0.7mm     | Bottom + Side |               |                 |             |  |        |