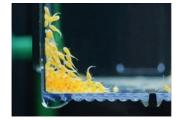

# **Ziss Tumbler**

Fish Egg Incubator - For All kinds of Fish and Bee Shrimp Eggs etc.

Ziss Tumblers are completely new patented fish egg incubators.

Ziss Tumblers are mechanically equivalent to the McDonald hatching jar, but these are the best size for the aquarium fish, can be installed inside of your aquarium and are simply operated by the air pumps. Moreover, these have wave making outlet caps, which can make irregular water movements to give excellent hatching yield.

Ziss Tumblers are made by strong, solid and very clear polycarbonate resin. Therefore, you can check the egg status at any time and use a long term period.

#### **Feature**

- World's First commercial Aquarium Fish Egg Incubators
- Excellent hatching rate
- Can be used for all kinds of fish & Shrimp Eggs
- Very easy to use (Works with Air Pump)
- Can hatch very sensitive species eggs
- 4 Models available by Fish Size
- Very Clear & Strong Polycarbonate (PC) Body
- All Materials and Parts are Made in Korea
- Korean Patented Product