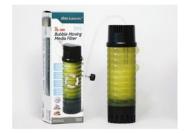

### **Bubble Bio**

#### Moving Media Biofilter

Bubble Bios are the world's first Aquarium Moving Media Filters based on industrial MBBR (Moving Bed Biofilm Reactor) technology, which is the recent technology used at the aquaculture system system.

All Bubble Bios have cleanable air diffusers which can give fine bubbles into the filters powered by aquarium air pumps.

These air bubbles can give essential oxygen to the filter media and also make moving filter media always rolling which can make auto cleaning.

As a result, Bubble Bios will do excellent biofiltration and give convenience to you. All models have bottom filter sponges, but Stand Up Models have fine gravels furthermore in the bottom parts, so these can be sit down naturally and do double physical filtration also.

#### **Feature**

- World's First Commercial Aquarium MBBR Moving Media Filters
- Excellent Biofilteration by Direct Oxygen Supply to the Biomedia
- Auto Cleaning Moving Media Do not need Cleaning the inner Ziss Media
- Energy Saving Function by using Aquarium Air Pump or Blower
- Special Ziss Moving Media, Ziss Air Valve (ZV-4) included
- 4 variants and 10 Models available by User Demand (Low Noise Models were added)
- All Materials and Parts are Made in Korea
- Korean Patented Product