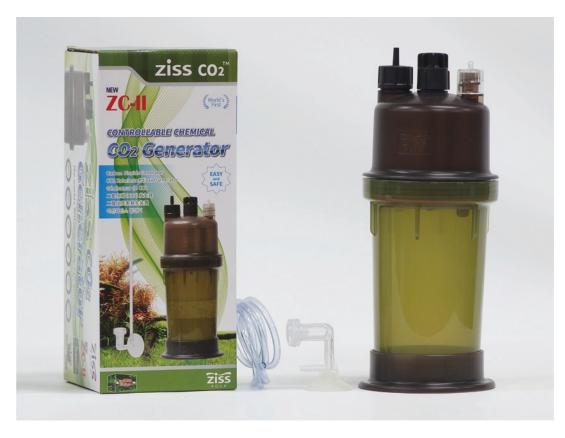

### Ziss CO<sub>2</sub>

#### Controllable Chemical CO<sub>2</sub> generator

#3 Speed

**Pressure Relief** 

Ziss  $CO_2$  ZC-II is the completely new patented carbon dioxide generator using chemical neutralization.

The  $CO_2$  generation can be easily controlled by the (3) speed control valve. The (6) innovative pressure equalizing design and the (7) pressure relief valve give constant & safe  $CO_2$  generation.

#### **Feature**

- Controllable chemical CO2 generator
- Integrated Pressure Relief Safety Valve
- Instant start, Constant speed, Easy and Safe
- Not affected by Temperature (5 ~ 40 °C)
- High purity CO<sub>2</sub> (over 99%) generation
- Reusable by CO<sub>2</sub> Generation Kit after Cleaning
- Ziss CO<sub>2</sub> Diffuser (ZD-200) included
- Korean, Japanese and EU Patented Product

#### **Product Information**

| Model | Overall Size      | CO <sub>2</sub> Diffuser ZD-200 | CO2 Generation Kit CR-160 | Carton pcs. |
|-------|-------------------|---------------------------------|---------------------------|-------------|
| ZC-2  | 18cm X14cm X 33cm | Included                        | Not included              | 20pcs       |