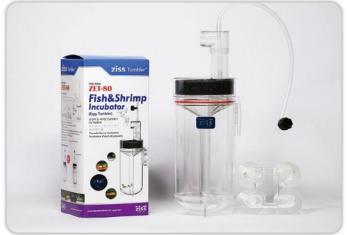

# **Ziss Tumbler**

Fish Egg Incubator - For All kinds of Fish and Bee Shrimp Eggs etc.

Ziss Tumblers are completely new patented fish egg incubators.

Ziss Tumblers are mechanically equivalent to the McDonald hatching jar, but these are the best size for the aquarium fish, can be installed inside of your aquarium and are simply operated by the air pumps. Moreover, these have wave making outlet caps, which can make irregular water movements to give excellent hatching yield.

Ziss Tumblers are made by strong, solid and very clear polycarbonate resin. Therefore, you can check the egg status at any time and use a long term period.

#### **Feature**

- World's First commercial Aquarium Fish Egg Incubators
- Excellent hatching rate
- Can be used for all kinds of fish & Shrimp Eggs
- Very easy to use (Works with Air Pump)
- Can hatch very sensitive species eggs
- 4 Models available by Fish Size
- Very Clear & Strong Polycarbonate (PC) Body
- All Materials and Parts are Made in Korea
- Korean Patented Product

#### **Product Information**

| Model   | Overall Size | Inner<br>Diameter | Volume | Separated<br>Bracket | Special For | Carton pcs. |
|---------|--------------|-------------------|--------|----------------------|-------------|-------------|
| ZET-80  | 8.5cm X 27cm | 80mm              | 700ml  | Yes                  | Big Fish    | 50 pcs      |
| ZET-65  | 7.0cm X 23cm | 65mm              | 400ml  | res                  | Medium Fish | 50 pcs      |
| ZET-55  | 6.0cm X 21cm | 55mm              | 270ml  | No                   | Small Fish  | 72 pcs      |
| ZET-E55 | 6.0cm X 16cm |                   | 200ml  | No                   | Small Tank  | 108 pcs     |