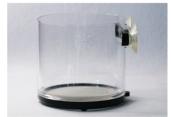

# **Ziss Tumbler**

Fish Egg Incubator - For All kinds of Fish and Bee Shrimp Eggs etc.

Ziss Tumblers are completely new patented fish egg incubators.

Ziss Tumblers are mechanically equivalent to the McDonald hatching jar, but these are the best size for the aquarium fish, can be installed inside of your aquarium and are simply operated by the air pumps. Moreover, these have wave making outlet caps, which can make irregular water movements to give excellent hatching yield.

Ziss Tumblers are made by strong, solid and very clear polycarbonate resin. Therefore, you can check the egg status at any time and use a long term period.

#### **Feature**

- World's First commercial Aquarium Fish Egg Incubators
- Excellent hatching rate
- Can be used for all kinds of fish & Shrimp Eggs
- Very easy to use (Works with Air Pump)
- Can hatch very sensitive species eggs
- 4 Models available by Fish Size
- Very Clear & Strong Polycarbonate (PC) Body
- All Materials and Parts are Made in Korea
- Korean Patented Product