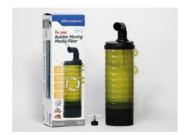

### **Bubble Bio**

#### Moving Media Biofilter

Bubble Bios are the world's first Aquarium Moving Media Filters based on industrial MBBR (Moving Bed Biofilm Reactor) technology, which is the recent technology used at the aquaculture system system.

All Bubble Bios have cleanable air diffusers which can give fine bubbles into the filters powered by aquarium air pumps.

These air bubbles can give essential oxygen to the filter media and also make moving filter media always rolling which can make auto cleaning.

As a result, Bubble Bios will do excellent biofiltration and give convenience to you. All models have bottom filter sponges, but Stand Up Models have fine gravels furthermore in the bottom parts, so these can be sit down naturally and do double physical filtration also.