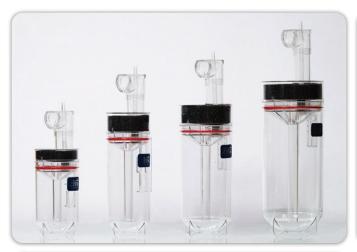

# **Ziss Tumbler**

Fish Egg Incubator - For All kinds of Fish and Bee Shrimp Eggs etc.

Ziss Tumblers are completely new patented fish egg incubators.

Ziss Tumblers are mechanically equivalent to the McDonald hatching jar, but these are the best size for the aquarium fish, can be installed inside of your aquarium and are simply operated by the air pumps. Moreover, these have wave making outlet caps, which can make irregular water movements to give excellent hatching yield.

Ziss Tumblers are made by strong, solid and very clear polycarbonate resin. Therefore, you can check the egg status at any time and use a long term period.

#### **Feature**

- World's First commercial Aquarium Fish Egg Incubators
- Excellent hatching rate
- Can be used for all kinds of fish & Shrimp Eggs
- Very easy to use (Works with Air Pump)
- Can hatch very sensitive species eggs
- 4 Models available by Fish Size
- Very Clear & Strong Polycarbonate (PC) Body
- All Materials and Parts are Made in Korea
- Korean Patented Product

#### **Product Information**

| Model   | Overall Size | Inner<br>Diameter | Volume | Separated<br>Bracket | Special For | Carton pcs. |
|---------|--------------|-------------------|--------|----------------------|-------------|-------------|
| ZET-80  | 8.5cm X 27cm | 80mm              | 700ml  | Yes                  | Big Fish    | 50 pcs      |
| ZET-65  | 7.0cm X 23cm | 65mm              | 400ml  | res                  | Medium Fish | 50 pcs      |
| ZET-55  | 6.0cm X 21cm | 55mm              | 270ml  | No                   | Small Fish  | 72 pcs      |
| ZET-E55 | 6.0cm X 16cm |                   | 200ml  | No                   | Small Tank  | 108 pcs     |