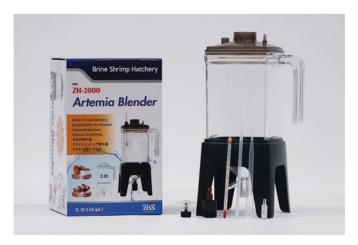

## **Artemia Blender**

Brine Shrimp Hatcher

Ziss Artemia Blenders are the new concept patented Artemia Brine Shrimp Hatcheries.

Very clear & Durable Polycarbonate Body help excellent hatching rate and guarantee long term use.

The strong opened handle gives this unit can be hung on the inside or outside of the tank. Bottom needle-type drain valve can separate egg shells after hatching. Aquarium heater and contained thermometer can be installed on the lid which control optimal temperature to earn a successful hatching result.

#### Practical Fishkeeping 2020 Dec

| Model        | Overall Size      | Extension Leg (ZH-EL) | Volume   | Carton pcs. |  |
|--------------|-------------------|-----------------------|----------|-------------|--|
| ZH-2000      | 18cm X14cm X 33cm | Not included          | 2000ml   | 24pcs       |  |
| ZH-2000 Plus | 18cm X14cm X 42cm | Included              | 20001111 | 24pcs       |  |

#### **Feature**

- 2.0 Liter Big Size Artemia Brine Shrimp Hatchery (Biggest size in the market)
- Can be installed inside or outside tank
- Heater and thermometer can be installed
- Cleanable Needle Type Bottom Valve
- Ziss Cleanable Diffuser (ZAD-10), Ziss Valve (ZV-4), Glass Thermometer and 3ml Pippet included
- Very Clear & Strong Polycarbonate (PC) Body
- All Materials and Parts are Made in Korea except thermometer
- Korean Patented Product