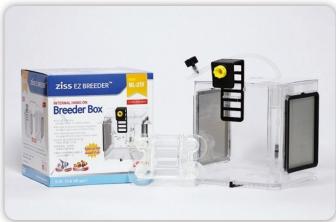

# **Ziss EZ Breeder**

Breeder's Box - For All kinds of Fish & Bee Shrimp Fries

Ziss EZ Breeders are the new concept breeding/separation boxes for the successful care of fish & Bee Shrimp Fries. The integrated water supply system and wide windows ensure high oxygen-content water which is essencial for juvenile fish. Ziss EZ Breeders come 4 different variants, which can be successfully used for specific species and demands.

GL-1T BL-2T & BL-2TF BL-3T

#### **Feature**

- Integrated water supply system
- Durable Stainless Steel Mesh Screen (Made in Korea)
- 6-Step Hanger and 2-Step Bracket included
- Very Clear & Strong Polycarbonate (PC) Body
- 2.4 Liter Large Size (14cm X 14cm X 15cm)
- Can be used at the very small Fish Species (BL-2TF)
- All Materials and Parts are Made in Korea

#### **Water Supply System**

GL-1T

BL-2T, BL-2TF, BL-3T

| Model  | Overall Size        | Volume    | Mesh Size | Mesh Type     | Fry Separator | Special for     | Carton pcs. |  |        |
|--------|---------------------|-----------|-----------|---------------|---------------|-----------------|-------------|--|--------|
| GL-1T  |                     |           | 0.7mm     | Bottom        | Yes           | Guppy           |             |  |        |
| BL-2T  | 14cm X 14cm X 15cm  | 2.4 Liter | 0.7mm     |               |               | Side            |             |  | 36 pcs |
| BL-2TF | 140117 140117 15011 | Z.4 LITEI | 0.2mm     | Side          | No            | Very small Fish | 30 pcs      |  |        |
| BL-3T  |                     |           | 0.7mm     | Bottom + Side |               |                 |             |  |        |