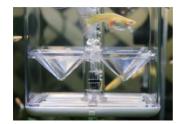

# **Ziss EZ Breeder**

Breeder's Box - For All kinds of Fish & Bee Shrimp Fries

Ziss EZ Breeders are the new concept breeding/separation boxes for the successful care of fish & Bee Shrimp Fries. The integrated water supply system and wide windows ensure high oxygen-content water which is essencial for juvenile fish. Ziss EZ Breeders come 4 different variants, which can be successfully used for specific species and demands.

#### **Feature**

- Integrated water supply system
- Durable Stainless Steel Mesh Screen (Made in Korea)
- 6-Step Hanger and 2-Step Bracket included
- Very Clear & Strong Polycarbonate (PC) Body
- 2.4 Liter Large Size (14cm X 14cm X 15cm)
- Can be used at the very small Fish Species (BL-2TF)
- All Materials and Parts are Made in Korea

#### **Water Supply System**

GL-1T

BL-2T, BL-2TF, BL-3T

| Model  | Overall Size        | Volume    | Mesh Size | Mesh Type     | Fry Separator | Special for     | Carton pcs. |  |        |
|--------|---------------------|-----------|-----------|---------------|---------------|-----------------|-------------|--|--------|
| GL-1T  |                     |           | 0.7mm     | Bottom        | Yes           | Guppy           |             |  |        |
| BL-2T  | 14cm X 14cm X 15cm  | 2.4 Liter | 0.7mm     |               |               | Side            |             |  | 36 pcs |
| BL-2TF | 140117 140117 15011 | Z.4 LITEI | 0.2mm     | Side          | No            | Very small Fish | 30 pcs      |  |        |
| BL-3T  |                     |           | 0.7mm     | Bottom + Side |               |                 |             |  |        |