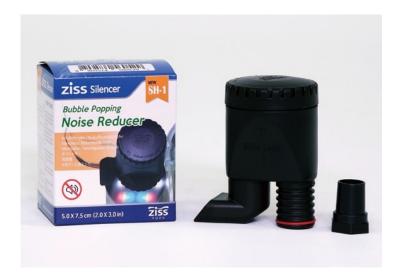

## Ziss Silencer SH-1

Bubble Noise Reducer for the Ziss Bubble Bios and Sponge Filters etc.

Ziss Silencer SH-1 is a newly designed bubble popping noise reducer.

The noise can be easily reduced by adjusting the lid part. You must install this within the suggested water level printed in the side part. SH-1 is included in the Bubble Bio Silent series, very well fit to Bubble Bio F series and any kinds of sponge filters. If you suffer from the Bubble noise, you can try this.

#### **Feature**

- Bubble Popup Noise Reducer
- Very Well Fit to Bubble Bio F Series and Sponge Filters
- Small Pipe Connector Included
- Fish Blocking Structure into the SH-1 Outlet Pipe
- Reduce water movement
- All Materials and Parts are Made in Korea

#### **Product Information**

| Model | Overall Size  | Carton pcs. |
|-------|---------------|-------------|
| SH-1  | 5.0cm X 7.5cm | 90 pcs      |