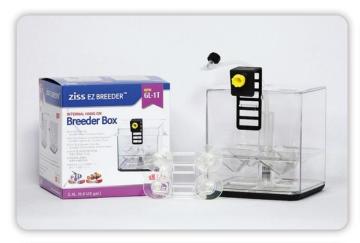

# **Ziss EZ Breeder**

Breeder's Box - For All kinds of Fish & Bee Shrimp Fries

Ziss EZ Breeders are the new concept breeding/separation boxes for the successful care of fish & Bee Shrimp Fries. The integrated water supply system and wide windows ensure high oxygen-content water which is essencial for juvenile fish. Ziss EZ Breeders come 4 different variants, which can be successfully used for specific species and demands.

GL-1T BL-2T & BL-2TF BL-3T

#### **Feature**

- Integrated water supply system
- Durable Stainless Steel Mesh Screen (Made in Korea)
- 6-Step Hanger and 2-Step Bracket included
- Very Clear & Strong Polycarbonate (PC) Body
- 2.4 Liter Large Size (14cm X 14cm X 15cm)
- Can be used at the very small Fish Species (BL-2TF)
- All Materials and Parts are Made in Korea

#### **Water Supply System**

GL-1T

BL-2T, BL-2TF, BL-3T

| Model  | Overall Size        | Volume    | Mesh Size | Mesh Type     | Fry Separator | Special for     | Carton pcs. |  |        |
|--------|---------------------|-----------|-----------|---------------|---------------|-----------------|-------------|--|--------|
| GL-1T  |                     |           | 0.7mm     | Bottom        | Yes           | Guppy           |             |  |        |
| BL-2T  | 14cm X 14cm X 15cm  | 2.4 Liter | 0.7mm     |               |               | Side            |             |  | 36 pcs |
| BL-2TF | 140117 140117 15011 | Z.4 LITEI | 0.2mm     | Side          | No            | Very small Fish | 30 pcs      |  |        |
| BL-3T  |                     |           | 0.7mm     | Bottom + Side |               |                 |             |  |        |