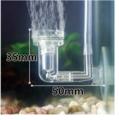

### **ZD-200** Fabric CO<sub>2</sub> / Air Diffuser

ZD-200 is the new concept  $\mathrm{CO_2}$  / Air Diffuser which works with non woven fabric. Non Woven Fabric parts give longer maintenance period helped by much more pore volume. ZD-200 has two kinds of fabric parts. So you can use as an Air Diffuser ore  $\mathrm{CO_2}$  diffuser. ZD-200 can be intalled anywhere inside the tank by Ziss Suction Cup. And because this has a bubble counter basically. you can check the  $\mathrm{CO_2}$  injection speed also. If you want fine bubbles, you must close tightly the diffuser.

- Cleanable fabric CO2/Air Diffuser
- Bubble Size Control function
- Integrated bubble counter
- Very Clear & Strong Polycarbonate (PC) Body
- All Parts and components are made in Korea
- Package Information: 1pcs/bag