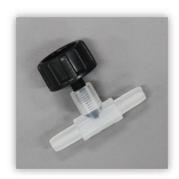

# **ZV-43** Cleanable 2 Way Air valve

ZV-43 is a new type 2 way air vlave which can be opened and cleanable. Unlike the current 2 way air valves, ZV-43 flow is straight, which can give convenience to you.

- Clear body & high quality material ussed
- Needle valve type design
- All Parts and components are made in Korea
- Patent Pending Product
- Package Information: 1pcs/bag or 50pcs bulk pack