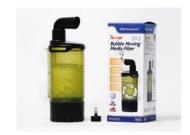

### **Bubble Bio**

#### Moving Media Biofilter

Bubble Bios are the world's first Aquarium Moving Media Filters based on industrial MBBR (Moving Bed Biofilm Reactor) technology, which is the recent technology used at the aquaculture system system.

All Bubble Bios have cleanable air diffusers which can give fine bubbles into the filters powered by aquarium air pumps.

These air bubbles can give essential oxygen to the filter media and also make moving filter media always rolling which can make auto cleaning.

As a result, Bubble Bios will do excellent biofiltration and give convenience to you. All models have bottom filter sponges, but Stand Up Models have fine gravels furthermore in the bottom parts, so these can be sit down naturally and do double physical filtration also.

#### **Feature**

- World's First Commercial Aquarium MBBR Moving Media Filters
- Excellent Biofilteration by Direct Oxygen Supply to the Biomedia
- Auto Cleaning Moving Media Do not need Cleaning the inner Ziss Media
- Energy Saving Function by using Aquarium Air Pump or Blower
- Special Ziss Moving Media, Ziss Air Valve (ZV-4) included
- 4 variants and 10 Models available by User Demand (Low Noise Models were added)
- All Materials and Parts are Made in Korea
- Korean Patented Product