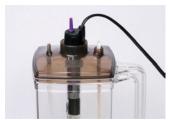

## **Artemia Blender**

Brine Shrimp Hatcher

Ziss Artemia Blenders are the new concept patented Artemia Brine Shrimp Hatcheries.

Very clear & Durable Polycarbonate Body help excellent hatching rate and guarantee long term use.

The strong opened handle gives this unit can be hung on the inside or outside of the tank. Bottom needle-type drain valve can separate egg shells after hatching. Aquarium heater and contained thermometer can be installed on the lid which control optimal temperature to earn a successful hatching result.