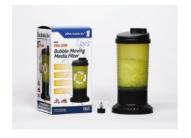

### **Bubble Bio**

#### Moving Media Biofilter

Bubble Bios are the world's first Aquarium Moving Media Filters based on industrial MBBR (Moving Bed Biofilm Reactor) technology, which is the recent technology used at the aquaculture system system.

All Bubble Bios have cleanable air diffusers which can give fine bubbles into the filters powered by aquarium air pumps.

These air bubbles can give essential oxygen to the filter media and also make moving filter media always rolling which can make auto cleaning.

As a result, Bubble Bios will do excellent biofiltration and give convenience to you. All models have bottom filter sponges, but Stand Up Models have fine gravels furthermore in the bottom parts, so these can be sit down naturally and do double physical filtration also.