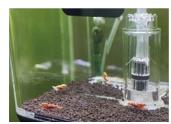

### **Ziss EZ Sieve**

Artemia Collector / Feeder / Breeder Box

Ziss EZ Sieves are the new concept aquarium sieves.

Ziss EZ Sieves can be used as Artemia brine shrimp collectors, feeders and breeder boxes. The uniformed stainless steel mesh screens give constant result and long term use. Stackable (SF-1 and SF-II) design gives easy separation and hang on option (SF-0 and SF-II) makes it easy to use.

#### Feature

- Versatile aquarium sieve
- Stainless Steel Mesh Screen (Made in Korea)
- Stackable design (SF-1 and SF-II)
- Can be attached any side by suction cups (SF-0, SF-1 and SF-II)
- Can be hung on by hanger structure (SF-0) or Ziss EZ Breeder hanger (SF-II)
- Can be used on the bottom by integrated four leg structure
- Very Clear & Strong Polycarbonate (PC) Body
- All Materials and Parts are Made in Korea