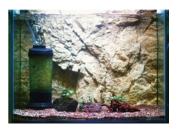

### **Bubble Bio**

#### Moving Media Biofilter

Bubble Bios are the world's first Aquarium Moving Media Filters based on industrial MBBR (Moving Bed Biofilm Reactor) technology, which is the recent technology used at the aquaculture system system.

All Bubble Bios have cleanable air diffusers which can give fine bubbles into the filters powered by aquarium air pumps.

These air bubbles can give essential oxygen to the filter media and also make moving filter media always rolling which can make auto cleaning.

As a result, Bubble Bios will do excellent biofiltration and give convenience to you. All models have bottom filter sponges, but Stand Up Models have fine gravels furthermore in the bottom parts, so these can be sit down naturally and do double physical filtration also.