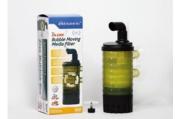

### **Bubble Bio**

#### Moving Media Biofilter

Bubble Bios are the world's first Aquarium Moving Media Filters based on industrial MBBR (Moving Bed Biofilm Reactor) technology, which is the recent technology used at the aquaculture system system.

All Bubble Bios have cleanable air diffusers which can give fine bubbles into the filters powered by aquarium air pumps.

These air bubbles can give essential oxygen to the filter media and also make moving filter media always rolling which can make auto cleaning.

As a result, Bubble Bios will do excellent biofiltration and give convenience to you. All models have bottom filter sponges, but Stand Up Models have fine gravels furthermore in the bottom parts, so these can be sit down naturally and do double physical filtration also.

#### **Feature**

- World's First Commercial Aquarium MBBR Moving Media Filters
- Excellent Biofilteration by Direct Oxygen Supply to the Biomedia
- Auto Cleaning Moving Media Do not need Cleaning the inner Ziss Media
- Energy Saving Function by using Aquarium Air Pump or Blower
- Special Ziss Moving Media, Ziss Air Valve (ZV-4) included
- 4 variants and 10 Models available by User Demand (Low Noise Models were added)
- All Materials and Parts are Made in Korea
- Korean Patented Product