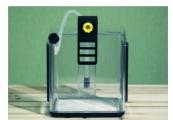

## **Artemia Blender**

Brine Shrimp Hatcher

Ziss Artemia Blenders are the new concept patented Artemia Brine Shrimp Hatcheries.

Very clear & Durable Polycarbonate Body help excellent hatching rate and guarantee long term use.

The strong opened handle gives this unit can be hung on the inside or outside of the tank. Bottom needle-type drain valve can separate egg shells after hatching. Aquarium heater and contained thermometer can be installed on the lid which control optimal temperature to earn a successful hatching result.

New developed extension Leg ZH-EL is included in the ZH-2000 Plus model, which will give convenient use of the bottom valve.