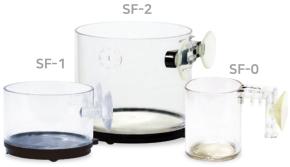

### **Ziss EZ Sieve**

Artemia Collector / Feeder / Breeder Box

Ziss EZ Sieves are the new concept aquarium sieves.

Ziss EZ Sieves can be used as Artemia brine shrimp collectors, feeders and breeder boxes. The uniformed stainless steel mesh screens give constant result and long term use. Stackable (SF-1 and SF-II) design gives easy separation and hang on option (SF-0 and SF-II) makes it easy to use.

#### Feature

- Versatile aquarium sieve
- Stainless Steel Mesh Screen (Made in Korea)
- Stackable design (SF-1 and SF-II)
- Can be attached any side by suction cups (SF-0, SF-1 and SF-II)
- Can be hung on by hanger structure (SF-0) or Ziss EZ Breeder hanger (SF-II)
- Can be used on the bottom by integrated four leg structure
- Very Clear & Strong Polycarbonate (PC) Body
- All Materials and Parts are Made in Korea

#### **Product Information**

| Madal | Si-o             |      |      | SUS Me | sh Size |       |       | Separated | Separated Hanger |             |
|-------|------------------|------|------|--------|---------|-------|-------|-----------|------------------|-------------|
| Model | Size             | 45µm | 75µm | 100µm  | 130µm   | 180µm | 220µm | Bracket   | Function         | Carton pcs. |
| SF-0  | 5.5cm X 7.2cm    | X    | X    | Χ      | 0       | 0     | 0     | No        | Yes              | 70 pcs      |
| SF-1  | 8.5cm X 6.5cm    | X    | Χ    | 0      | 0       | 0     | 0     | Yes       | No               | 135 pcs     |
| SF-2  | 12cm X 11cm      | 0    | 0    | 0      | 0       | 0     | 0     | Yes       | Option           | 36 pcs      |
| Egg S | Shell Separation | X    | X    | X      | Δ       | 0     | 0     |           |                  |             |
| Harv  | esting Artemia   | 0    | 0    | 0      | 0       | X     | Χ     |           |                  |             |
| Afte  | r Decapsulation  | 0    | 0    | 0      | Δ       | Χ     | X     |           |                  |             |
| Ar    | temia Feeder     | Х    | Χ    | Δ      | 0       | 0     | 0     |           |                  |             |