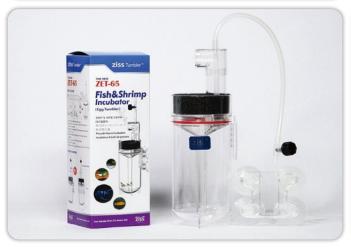

# **Ziss Tumbler**

Fish Egg Incubator - For All kinds of Fish and Bee Shrimp Eggs etc.

Ziss Tumblers are completely new patented fish egg incubators.

Ziss Tumblers are mechanically equivalent to the McDonald hatching jar, but these are the best size for the aquarium fish, can be installed inside of your aquarium and are simply operated by the air pumps. Moreover, these have wave making outlet caps, which can make irregular water movements to give excellent hatching yield.

Ziss Tumblers are made by strong, solid and very clear polycarbonate resin. Therefore, you can check the egg status at any time and use a long term period.

#### **Feature**

- World's First commercial Aquarium Fish Egg Incubators
- Excellent hatching rate
- Can be used for all kinds of fish & Shrimp Eggs
- Very easy to use (Works with Air Pump)
- Can hatch very sensitive species eggs
- 4 Models available by Fish Size
- Very Clear & Strong Polycarbonate (PC) Body
- All Materials and Parts are Made in Korea
- Korean Patented Product

#### **Product Information**

| Model   | Overall Size | Inner<br>Diameter | Volume | Separated<br>Bracket | Special For | Carton pcs. |
|---------|--------------|-------------------|--------|----------------------|-------------|-------------|
| ZET-80  | 8.5cm X 27cm | 80mm              | 700ml  | Yes                  | Big Fish    | 50 pcs      |
| ZET-65  | 7.0cm X 23cm | 65mm              | 400ml  | res                  | Medium Fish | 50 pcs      |
| ZET-55  | 6.0cm X 21cm | 55mm              | 270ml  | No                   | Small Fish  | 72 pcs      |
| ZET-E55 | 6.0cm X 16cm |                   | 200ml  | No                   | Small Tank  | 108 pcs     |