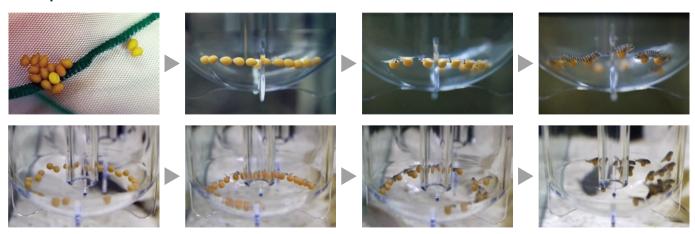

# **Ziss Tumbler**

Fish Egg Incubator - For All kinds of Fish and Bee Shrimp Eggs etc.

Ziss Tumblers are completely new patented fish egg incubators.

Ziss Tumblers are mechanically equivalent to the McDonald hatching jar, but these are the best size for the aquarium fish, can be installed inside of your aquarium and are simply operated by the air pumps. Moreover, these have wave making outlet caps, which can make irregular water movements to give excellent hatching yield.

Ziss Tumblers are made by strong, solid and very clear polycarbonate resin. Therefore, you can check the egg status at any time and use a long term period.

#### **Feature**

- World's First commercial Aquarium Fish Egg Incubators
- Excellent hatching rate
- Can be used for all kinds of fish & Shrimp Eggs
- Very easy to use (Works with Air Pump)
- Can hatch very sensitive species eggs
- 4 Models available by Fish Size
- Very Clear & Strong Polycarbonate (PC) Body
- All Materials and Parts are Made in Korea
- Korean Patented Product

#### Example

- Top 4 2014 Global Pet Expo Product Picked up by Reef Builders.com
- Top 2014 SuperZoo New Product Picked up by i-5 Publishing (Fish Channel.com)
- Product Review Published by Practical FishKeeping Magazine in Spring 2017