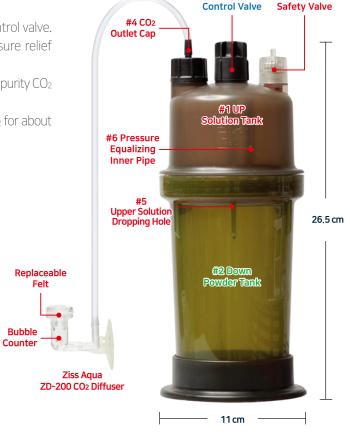

#### Controllable Chemical CO<sub>2</sub> generator

#3 Speed

**Pressure Relief** 

Ziss  $CO_2$  ZC-II is the completely new patented carbon dioxide generator using chemical neutralization.

The  $CO_2$  generation can be easily controlled by the (3) speed control valve. The (6) innovative pressure equalizing design and the (7) pressure relief valve give constant & safe  $CO_2$  generation.

By the well known neutralization of mild acid with bicarbonate, high purity  $CO_2$  can be generated instantly and not affected by the temperature.

If you use the CR-160 160g  $CO_2$  generation kit, you can supply  $CO_2$  for about 45days in your 100 Liter tank.

# CR-160 160g CO<sub>2</sub> generation Kit

Ziss CR-160 kit comprises #1 upper solution and #2 down Powder. You can simply supply  $CO_2$  using this kit and discard the contents in the sink after use.