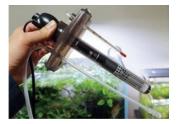

## **Artemia Blender**

Brine Shrimp Hatcher

Ziss Artemia Blenders are the new concept patented Artemia Brine Shrimp Hatcheries.

Very clear & Durable Polycarbonate Body help excellent hatching rate and guarantee long term use.

The strong opened handle gives this unit can be hung on the inside or outside of the tank. Bottom needle-type drain valve can separate egg shells after hatching. Aquarium heater and contained thermometer can be installed on the lid which control optimal temperature to earn a successful hatching result.

New developed extension Leg ZH-EL is included in the ZH-2000 Plus model, which will give convenient use of the bottom valve.