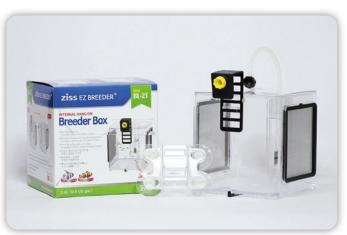

# **Ziss EZ Breeder**

Breeder's Box - For All kinds of Fish & Bee Shrimp Fries

Ziss EZ Breeders are the new concept breeding/separation boxes for the successful care of fish & Bee Shrimp Fries. The integrated water supply system and wide windows ensure high oxygen-content water which is essencial for juvenile fish. Ziss EZ Breeders come 4 different variants, which can be successfully used for specific species and demands.

GL-1T BL-2T & BL-2TF BL-3T

#### **Feature**

- Integrated water supply system
- Durable Stainless Steel Mesh Screen (Made in Korea)
- 6-Step Hanger and 2-Step Bracket included
- Very Clear & Strong Polycarbonate (PC) Body
- 2.4 Liter Large Size (14cm X 14cm X 15cm)
- Can be used at the very small Fish Species (BL-2TF)
- All Materials and Parts are Made in Korea

#### **Water Supply System**

GL-1T

BL-2T, BL-2TF, BL-3T

| Model  | Overall Size        | Volume    | Mesh Size | Mesh Type     | Fry Separator | Special for     | Carton pcs. |  |        |
|--------|---------------------|-----------|-----------|---------------|---------------|-----------------|-------------|--|--------|
| GL-1T  |                     |           | 0.7mm     | Bottom        | Yes           | Guppy           |             |  |        |
| BL-2T  | 14cm X 14cm X 15cm  | 2.4 Liter | 0.7mm     |               |               | Side            |             |  | 36 pcs |
| BL-2TF | 140117 140117 15011 | Z.4 LITEI | 0.2mm     | Side          | No            | Very small Fish | 30 pcs      |  |        |
| BL-3T  |                     |           | 0.7mm     | Bottom + Side |               |                 |             |  |        |