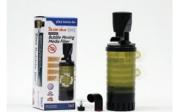

### **Bubble Bio**

#### Moving Media Biofilter

Bubble Bios are the world's first Aquarium Moving Media Filters based on industrial MBBR (Moving Bed Biofilm Reactor) technology, which is the recent technology used at the aquaculture system system.

All Bubble Bios have cleanable air diffusers which can give fine bubbles into the filters powered by aquarium air pumps.

These air bubbles can give essential oxygen to the filter media and also make moving filter media always rolling which can make auto cleaning.

As a result, Bubble Bios will do excellent biofiltration and give convenience to you. All models have bottom filter sponges, but Stand Up Models have fine gravels furthermore in the bottom parts, so these can be sit down naturally and do double physical filtration also.