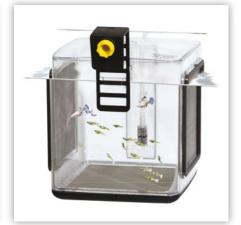

# **Ziss EZ Breeder**

Breeder's Box - For All kinds of Fish & Bee Shrimp Fries

Ziss EZ Breeders are the new concept breeding/separation boxes for the successful care of fish & Bee Shrimp Fries. The integrated water supply system and wide windows ensure high oxygen-content water which is essencial for juvenile fish. Ziss EZ Breeders come 4 different variants, which can be successfully used for specific species and demands.

#### **Feature**

- Integrated water supply system
- Durable Stainless Steel Mesh Screen (Made in Korea)
- 6-Step Hanger and 2-Step Bracket included
- Very Clear & Strong Polycarbonate (PC) Body
- 2.4 Liter Large Size (14cm X 14cm X 15cm)
- Can be used at the very small Fish Species (BL-2TF)
- All Materials and Parts are Made in Korea

#### **Water Supply System**

GL-1T

BL-2T, BL-2TF, BL-3T

| Model  | Overall Size        | Volume    | Mesh Size | Mesh Type     | Fry Separator | Special for     | Carton pcs. |  |        |
|--------|---------------------|-----------|-----------|---------------|---------------|-----------------|-------------|--|--------|
| GL-1T  |                     |           | 0.7mm     | Bottom        | Yes           | Guppy           |             |  |        |
| BL-2T  | 14cm X 14cm X 15cm  | 2.4 Liter | 0.7mm     |               |               | Side            |             |  | 36 pcs |
| BL-2TF | 140117 140117 15011 | Z.4 LITEI | 0.2mm     | Side          | No            | Very small Fish | 30 pcs      |  |        |
| BL-3T  |                     |           | 0.7mm     | Bottom + Side |               |                 |             |  |        |