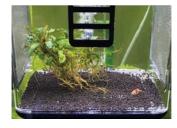

# **Ziss Tumbler**

Fish Egg Incubator - For All kinds of Fish and Bee Shrimp Eggs etc.

Ziss Tumblers are completely new patented fish egg incubators.

Ziss Tumblers are mechanically equivalent to the McDonald hatching jar, but these are the best size for the aquarium fish, can be installed inside of your aquarium and are simply operated by the air pumps. Moreover, these have wave making outlet caps, which can make irregular water movements to give excellent hatching yield.

Ziss Tumblers are made by strong, solid and very clear polycarbonate resin. Therefore, you can check the egg status at any time and use a long term period.

#### **Feature**

- World's First commercial Aquarium Fish Egg Incubators
- Excellent hatching rate
- Can be used for all kinds of fish & Shrimp Eggs
- Very easy to use (Works with Air Pump)
- Can hatch very sensitive species eggs
- 4 Models available by Fish Size
- Very Clear & Strong Polycarbonate (PC) Body
- All Materials and Parts are Made in Korea
- Korean Patented Product