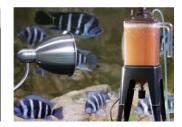

## **Artemia Blender**

Brine Shrimp Hatcher

Ziss Artemia Blenders are the new concept patented Artemia Brine Shrimp Hatcheries.

Very clear & Durable Polycarbonate Body help excellent hatching rate and guarantee long term use.

The strong opened handle gives this unit can be hung on the inside or outside of the tank. Bottom needle-type drain valve can separate egg shells after hatching. Aquarium heater and contained thermometer can be installed on the lid which control optimal temperature to earn a successful hatching result.

New developed extension Leg ZH-EL is included in the ZH-2000 Plus model, which will give convenient use of the bottom valve.