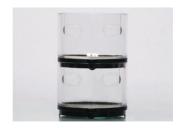

## **Artemia Blender**

Brine Shrimp Hatcher

Ziss Artemia Blenders are the new concept patented Artemia Brine Shrimp Hatcheries.

Very clear & Durable Polycarbonate Body help excellent hatching rate and guarantee long term use.

The strong opened handle gives this unit can be hung on the inside or outside of the tank. Bottom needle-type drain valve can separate egg shells after hatching. Aquarium heater and contained thermometer can be installed on the lid which control optimal temperature to earn a successful hatching result.

#### **Feature**

- 2.0 Liter Big Size Artemia Brine Shrimp Hatchery (Biggest size in the market)
- Can be installed inside or outside tank
- Heater and thermometer can be installed
- Cleanable Needle Type Bottom Valve
- Ziss Cleanable Diffuser (ZAD-10), Ziss Valve (ZV-4), Glass Thermometer and 3ml Pippet included
- Very Clear & Strong Polycarbonate (PC) Body
- All Materials and Parts are Made in Korea except thermometer
- Korean Patented Product