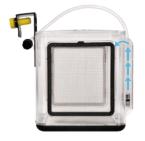

# **Ziss EZ Breeder**

Breeder's Box - For All kinds of Fish & Bee Shrimp Fries

Ziss EZ Breeders are the new concept breeding/separation boxes for the successful care of fish & Bee Shrimp Fries. The integrated water supply system and wide windows ensure high oxygen-content water which is essencial for juvenile fish. Ziss EZ Breeders come 4 different variants, which can be successfully used for specific species and demands.

#### **Feature**

- Integrated water supply system
- Durable Stainless Steel Mesh Screen (Made in Korea)
- 6-Step Hanger and 2-Step Bracket included
- Very Clear & Strong Polycarbonate (PC) Body
- 2.4 Liter Large Size (14cm X 14cm X 15cm)
- Can be used at the very small Fish Species (BL-2TF)
- All Materials and Parts are Made in Korea