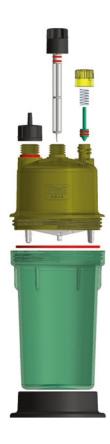

#### Controllable Chemical CO<sub>2</sub> generator

#3 Speed

**Pressure Relief** 

Ziss  $CO_2$  ZC-II is the completely new patented carbon dioxide generator using chemical neutralization.

The  $CO_2$  generation can be easily controlled by the (3) speed control valve. The (6) innovative pressure equalizing design and the (7) pressure relief valve give constant & safe  $CO_2$  generation.