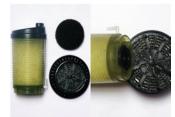

### **Bubble Bio**

#### Moving Media Biofilter

Bubble Bios are the world's first Aquarium Moving Media Filters based on industrial MBBR (Moving Bed Biofilm Reactor) technology, which is the recent technology used at the aquaculture system system.

All Bubble Bios have cleanable air diffusers which can give fine bubbles into the filters powered by aquarium air pumps.

These air bubbles can give essential oxygen to the filter media and also make moving filter media always rolling which can make auto cleaning.

As a result, Bubble Bios will do excellent biofiltration and give convenience to you. All models have bottom filter sponges, but Stand Up Models have fine gravels furthermore in the bottom parts, so these can be sit down naturally and do double physical filtration also.