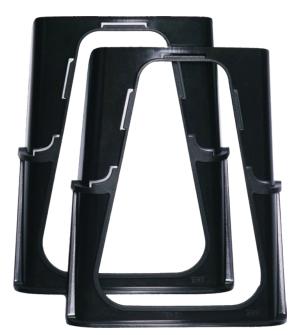

# **Extension kit ZH-EL**

Artemia Blender Stand Extension Kit

Ziss Extension Leg ZH-EL is the stand extension kit of the ZH-2000. You can install very easily by insertion to your Ziss Artemia Blenser stand. After setup, you will use the bottom drain valve conveniently. The ZH-EL kis is very strong and can be detachable.

| Model | Size        | Carton pcs. |
|-------|-------------|-------------|
| ZH-EL | 16cm X 19cm | variable    |