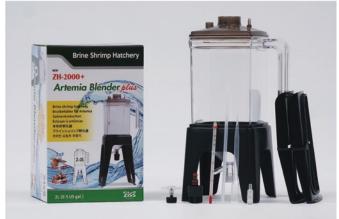

New developed extension Leg ZH-EL is included in the ZH-2000 Plus model, which will give convenient use of the bottom valve.

#### Practical Fishkeeping 2020 Dec

| Model        | Overall Size      | Extension Leg (ZH-EL) | Volume   | Carton pcs. |  |
|--------------|-------------------|-----------------------|----------|-------------|--|
| ZH-2000      | 18cm X14cm X 33cm | Not included          | 2000ml   | 24pcs       |  |
| ZH-2000 Plus | 18cm X14cm X 42cm | Included              | 20001111 | 24pcs       |  |

#### **Feature**

- 2.0 Liter Big Size Artemia Brine Shrimp Hatchery (Biggest size in the market)
- Can be installed inside or outside tank
- Heater and thermometer can be installed
- Cleanable Needle Type Bottom Valve
- Ziss Cleanable Diffuser (ZAD-10), Ziss Valve (ZV-4), Glass Thermometer and 3ml Pippet included
- Very Clear & Strong Polycarbonate (PC) Body
- All Materials and Parts are Made in Korea except thermometer
- Korean Patented Product