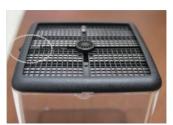

### **Ziss EZ Sieve**

Artemia Collector / Feeder / Breeder Box

Ziss EZ Sieves are the new concept aquarium sieves.

Ziss EZ Sieves can be used as Artemia brine shrimp collectors, feeders and breeder boxes. The uniformed stainless steel mesh screens give constant result and long term use. Stackable (SF-1 and SF-II) design gives easy separation and hang on option (SF-0 and SF-II) makes it easy to use.

#### Feature

- Versatile aquarium sieve
- Stainless Steel Mesh Screen (Made in Korea)
- Stackable design (SF-1 and SF-II)
- Can be attached any side by suction cups (SF-0, SF-1 and SF-II)
- Can be hung on by hanger structure (SF-0) or Ziss EZ Breeder hanger (SF-II)
- Can be used on the bottom by integrated four leg structure
- Very Clear & Strong Polycarbonate (PC) Body
- All Materials and Parts are Made in Korea

#### **Product Information**

| Madal | Si-o             |      |      | SUS Me | sh Size |       |       | Separated | Separated Hanger |             |
|-------|------------------|------|------|--------|---------|-------|-------|-----------|------------------|-------------|
| Model | Size             | 45µm | 75µm | 100µm  | 130µm   | 180µm | 220µm | Bracket   | Function         | Carton pcs. |
| SF-0  | 5.5cm X 7.2cm    | X    | X    | Χ      | 0       | 0     | 0     | No        | Yes              | 70 pcs      |
| SF-1  | 8.5cm X 6.5cm    | X    | Χ    | 0      | 0       | 0     | 0     | Yes       | No               | 135 pcs     |
| SF-2  | 12cm X 11cm      | 0    | 0    | 0      | 0       | 0     | 0     | Yes       | Option           | 36 pcs      |
| Egg S | Shell Separation | X    | X    | X      | Δ       | 0     | 0     |           |                  |             |
| Harv  | esting Artemia   | 0    | 0    | 0      | 0       | X     | Χ     |           |                  |             |
| Afte  | r Decapsulation  | 0    | 0    | 0      | Δ       | Χ     | X     |           |                  |             |
| Ar    | temia Feeder     | Х    | Χ    | Δ      | 0       | 0     | 0     |           |                  |             |