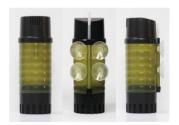

### **Bubble Bio**

#### Moving Media Biofilter

Bubble Bios are the world's first Aquarium Moving Media Filters based on industrial MBBR (Moving Bed Biofilm Reactor) technology, which is the recent technology used at the aquaculture system system.

All Bubble Bios have cleanable air diffusers which can give fine bubbles into the filters powered by aquarium air pumps.

These air bubbles can give essential oxygen to the filter media and also make moving filter media always rolling which can make auto cleaning.

As a result, Bubble Bios will do excellent biofiltration and give convenience to you. All models have bottom filter sponges, but Stand Up Models have fine gravels furthermore in the bottom parts, so these can be sit down naturally and do double physical filtration also.