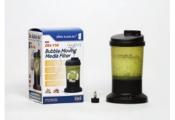

### **Bubble Bio**

#### Moving Media Biofilter

Bubble Bios are the world's first Aquarium Moving Media Filters based on industrial MBBR (Moving Bed Biofilm Reactor) technology, which is the recent technology used at the aquaculture system system.

All Bubble Bios have cleanable air diffusers which can give fine bubbles into the filters powered by aquarium air pumps.

These air bubbles can give essential oxygen to the filter media and also make moving filter media always rolling which can make auto cleaning.

As a result, Bubble Bios will do excellent biofiltration and give convenience to you. All models have bottom filter sponges, but Stand Up Models have fine gravels furthermore in the bottom parts, so these can be sit down naturally and do double physical filtration also.