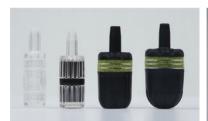

## **Artemia Blender**

Brine Shrimp Hatcher

Ziss Artemia Blenders are the new concept patented Artemia Brine Shrimp Hatcheries.

Very clear & Durable Polycarbonate Body help excellent hatching rate and guarantee long term use.

The strong opened handle gives this unit can be hung on the inside or outside of the tank. Bottom needle-type drain valve can separate egg shells after hatching. Aquarium heater and contained thermometer can be installed on the lid which control optimal temperature to earn a successful hatching result.

#### **Feature**

- 2.0 Liter Big Size Artemia Brine Shrimp Hatchery (Biggest size in the market)
- Can be installed inside or outside tank
- Heater and thermometer can be installed
- Cleanable Needle Type Bottom Valve
- Ziss Cleanable Diffuser (ZAD-10), Ziss Valve (ZV-4), Glass Thermometer and 3ml Pippet included
- Very Clear & Strong Polycarbonate (PC) Body
- All Materials and Parts are Made in Korea except thermometer
- Korean Patented Product