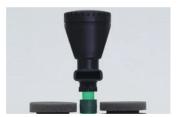

### **ZD-200** Fabric CO<sub>2</sub> / Air Diffuser

ZD-200 is the new concept  $\mathrm{CO_2}$  / Air Diffuser which works with non woven fabric. Non Woven Fabric parts give longer maintenance period helped by much more pore volume. ZD-200 has two kinds of fabric parts. So you can use as an Air Diffuser ore  $\mathrm{CO_2}$  diffuser. ZD-200 can be intalled anywhere inside the tank by Ziss Suction Cup. And because this has a bubble counter basically. you can check the  $\mathrm{CO_2}$  injection speed also. If you want fine bubbles, you must close tightly the diffuser.