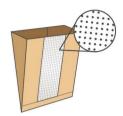

ll Diameter    | 1200 mm                    |              |
| Kesim Boyu / Cutting Length                    | 100 - 420 mm               | 160 - 780 mm |
| Çanta Uzunluğu / Bag Length                    | 90 - 410 mm                | 150 - 770 mm |
| Çanta Eni / Bag Width                          | 55 - 350 mm                | 80 - 350 mm  |
| Pencereli Film Eni / Opp Width Max.            | 300 mm                     |              |

Somtaş önceden haber vermeksizin, makinalar üzerinde değişiklik yapma hakkını saklı tutar. Somtaş reserves the right for changing all machine specifications without prior notification.



Otomatik Dip Tutkal Besleme (Std.)

Seramik Aniloks (Std.)

0

Otomatik Boya Pompa Sistemi (Std.)



Şaftsız Çözücü (Std.)





#### Die Cut Window Unit Pencere Ünitesi



## Microperforation Unit Mikroperforasyon Ünitesi



### **Punched Handle Unit** El Geçme Ünitesi



#### Wicket Unit Wicket Ünitesi



**Twin Stream Option** Çift Hat Opsiyonu



Waxer / Parafin Unit Parafin Ünitesi

Full Servo Control







information



Otomatik Yan Tutkal Nozzle Sistemi (Std.)