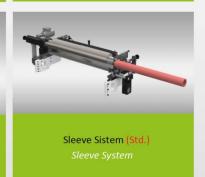

- 350 mm                | 80 - 350 mm  |
| Pencereli Film Eni / Opp Width Max.            | 300 mm                     |              |

Somtaş önceden haber vermeksizin, makinalar üzerinde değişiklik yapma hakkını saklı tutar. Somtaş reserves the right for changing all machine specifications without prior notification.



Otomatik Dip Tutkal Besleme (Std.)

Seramik Aniloks (Std.)

0

Otomatik Boya Pompa Sistemi (Std.)



Şaftsız Çözücü (Std.)





#### Die Cut Window Unit Pencere Ünitesi



## Microperforation Unit Mikroperforasyon Ünitesi



### **Punched Handle Unit** El Geçme Ünitesi



#### Wicket Unit Wicket Ünitesi



**Twin Stream Option** Çift Hat Opsiyonu



Waxer / Parafin Unit Parafin Ünitesi

Full Servo Control







information



Otomatik Yan Tutkal Nozzle Sistemi (Std.)