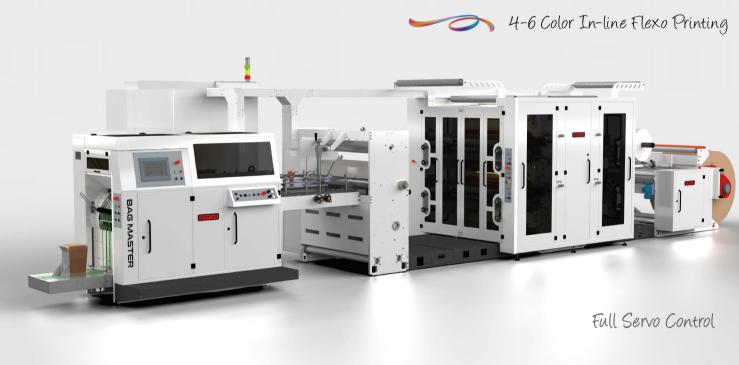

Flat and Satchel Paper Bag Machine Kağıt Poşet Makinesi

# **BAG MASTER**

WWW.SOMTAS.COM

| TEKNİK ÖZELLİKLER / TECHNICAL SPECIFICATIONS   | S                          | L            |
|------------------------------------------------|----------------------------|--------------|
| Kağıt / Paper                                  | 25 - 100 gr/m <sup>2</sup> |              |
| Maksimum Hız<br>Maximum Speed                  | 800 Pcs/min                |              |
| Maksimum Hız<br>Maximum Speed                  | 200 mt/min                 |              |
| Maksimum Kağıt Genişliği / Maximum Paper Width | 1100 mm                    |              |
| Körük Genişliği (Açık) / Gusset Width (Open)   | 0 - 160 mm                 |              |
| Maksimum Bobin Çapı / Maximum Roll Diameter    | 1200 mm                    |              |
| Kesim Boyu / Cutting Length                    | 100 - 420 mm               | 160 - 780 mm |
| Çanta Uzunluğu / Bag Length                    | 90 - 410 mm                | 150 - 770 mm |
| Çanta Eni / Bag Width                          | 55 - 350 mm                | 80 - 350 mm  |
| Pencereli Film Eni / Opp Width Max.            | 300 mm                     |              |