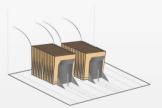

#### Wicket Unit Wicket Ünitesi

**Twin Stream Option** Çift Hat Opsiyonu

Waxer / Parafin Unit Parafin Ünitesi

Full Servo Control

information

Otomatik Yan Tutkal Nozzle Sistemi (Std.)