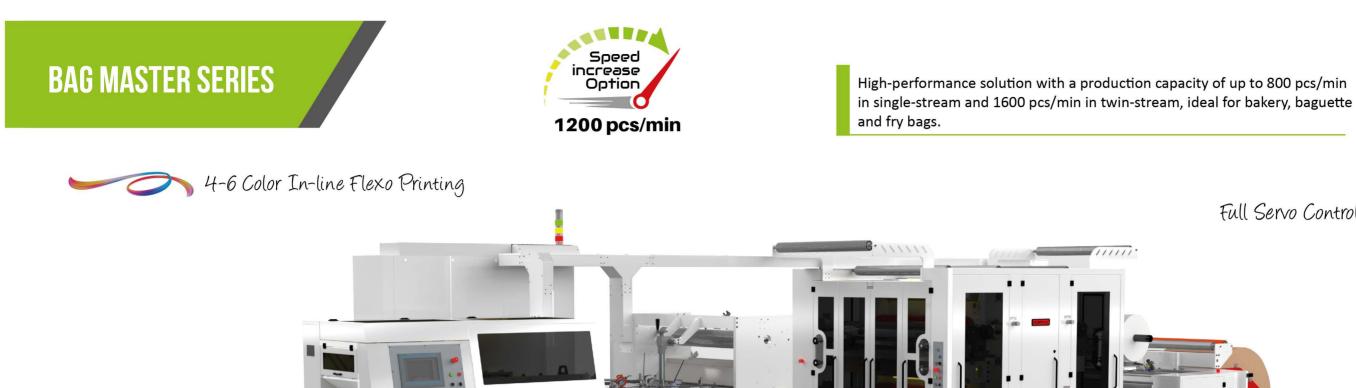

Flat and Satchel Paper Bag Machine Kağıt Poşet Makinesi

# **BAG MASTER**

WWW.SOMTAS.COM

| TEKNİK ÖZELLİKLER / TECHNICAL SPECIFICATIONS   | S                          | L            |
|------------------------------------------------|----------------------------|--------------|
| Kağıt / Paper                                  | 25 - 100 gr/m <sup>2</sup> |              |
| Maksimum Hız<br>Maximum Speed                  | 800 Pcs/min                |              |
| Maksimum Hız<br>Maximum Speed                  | 200 mt/min                 |              |
| Maksimum Kağıt Genişliği / Maximum Paper Width | 1100 mm                    |              |
| Körük Genişliği (Açık) / Gusset Width (Open)   | 0 - 160 mm                 |              |
| Maksimum Bobin Çapı / Maximum Roll Diameter    | 1200 mm                    |              |
| Kesim Boyu / Cutting Length                    | 100 - 420 mm               | 160 - 780 mm |
| Çanta Uzunluğu / Bag Length                    | 90 - 410 mm                | 150 - 770 mm |
| Çanta Eni / Bag Width                          | 55 - 350 mm                | 80 - 350 mm  |
| Pencereli Film Eni / Opp Width Max.            | 300 mm                     |              |