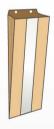

| 100 - 420 mm               | 160 - 780 mm |
| Çanta Uzunluğu / Bag Length                    | 90 - 410 mm                | 150 - 770 mm |
| Çanta Eni / Bag Width                          | 55 - 350 mm                | 80 - 350 mm  |
| Pencereli Film Eni / Opp Width Max.            | 300 mm                     |              |

Somtaş önceden haber vermeksizin, makinalar üzerinde değişiklik yapma hakkını saklı tutar. Somtaş reserves the right for changing all machine specifications without prior notification.



Otomatik Dip Tutkal Besleme (Std.)

Seramik Aniloks (Std.)

0

Otomatik Boya Pompa Sistemi (Std.)



Şaftsız Çözücü (Std.)





#### Die Cut Window Unit Pencere Ünitesi



## Microperforation Unit Mikroperforasyon Ünitesi



### **Punched Handle Unit** El Geçme Ünitesi



#### Wicket Unit Wicket Ünitesi



**Twin Stream Option** Çift Hat Opsiyonu



Waxer / Parafin Unit Parafin Ünitesi

Full Servo Control







information



Otomatik Yan Tutkal Nozzle Sistemi (Std.)