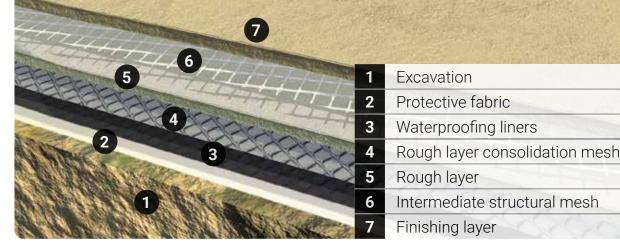

# **CONSTRUCTION STEPS**

Modelling of the excavation

PDM waterproofing sheet

Recirculation technology

Coating layer