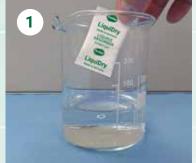

# **LiquiDry Liquids Absorber**





- Absorbs in seconds many times its own weight in liquids on an aqueous basis (binding to gel, no release under pressure)
- No moisture damage during packaging, transport and storage;
  also for protection when transferring / decanting liquid media
- Application in (transport) packaging and other containers

### Mode of action







Formation of gel



Prevention of moisture damage

#### Feature video



## **Product Specifications\***

| Name:                                          | LiquiDry 0.5 g                                                        | LiquiDry 1.5 g   | LiquiDry 5 g     |
|------------------------------------------------|-----------------------------------------------------------------------|------------------|------------------|
| Item number:                                   | 150.005                                                               | 150.014          | 150.050          |
| Design:                                        | Superabsorbent granules (SAP / sodium polyacrylate) in cellulose bags |                  |                  |
| Absorption capacity distilled water (g/g):