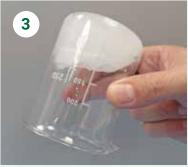

# **LiquiDry Liquids Absorber**





- Absorbs in seconds many times its own weight in liquids on an aqueous basis (binding to gel, no release under pressure)
- No moisture damage during packaging, transport and storage;
  also for protection when transferring / decanting liquid media
- Application in (transport) packaging and other containers

### Mode of action







Formation of gel



Prevention of moisture damage

#### Feature video



## **Product Specifications\***

| Name:                                          | LiquiDry 0.5 g                                                        | LiquiDry 1.5 g   | LiquiDry 5 g     |
|------------------------------------------------|-----------------------------------------------------------------------|------------------|------------------|
| Item number:                                   | 150.005                                                               | 150.014          | 150.050          |
| Design:                                        | Superabsorbent granules (SAP / sodium polyacrylate) in cellulose bags |                  |                  |
| Absorption capacity distilled water (g/g):     | 250-fold