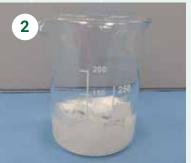

# **LiquiDry Liquids Absorber**





- Absorbs in seconds many times its own weight in liquids on an aqueous basis (binding to gel, no release under pressure)
- No moisture damage during packaging, transport and storage;
  also for protection when transferring / decanting liquid media
- Application in (transport) packaging and other containers

### Mode of action







Formation of gel



Prevention of moisture damage

#### Feature video



## **Product Specifications\***

| Name:                                          | LiquiDry 0.5 g                                                        | LiquiDry 1.5 g   | LiquiDry 5 g     |
|------------------------------------------------|-----------------------------------------------------------------------|------------------|------------------|
| Item number:                                   | 150.005                                                               | 150.014          | 150.050          |
| Design:                                        | Superabsorbent granules (SAP / sodium polyacrylate) in cellulose bags |                  |                  |
| Absorption capacity distilled water (g/g):