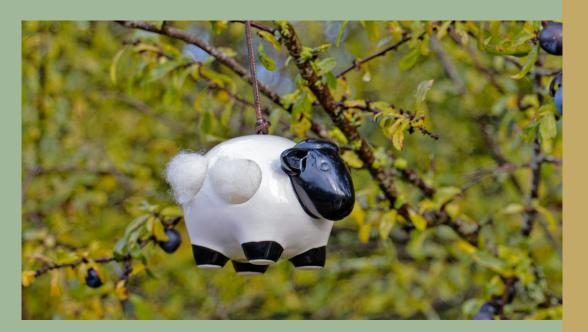

## Hanging Ceramic Sheep with Wool

# PRODUCT VIDEO & IMAGES

Link to image bank

Add some novelty to your garden with 'Woolie', the perfect solution for avian enthusiasts looking to create a warm and secure nesting environment for wild birds. Crafted from frost-resistant glazed ceramic and filled with high-quality natural sheep's wool known for its strength, softness, and warmth it's not just nesting material; it is a source of safe and warm insulation for all small garden birds in cold weather.

### FEATURES

Produced in cooperation with wildlife cameraman Simon King

Made from glazed ceramic Frost-resistant Includes high-quality wool Refills available