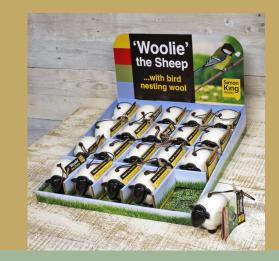

## Hanging Ceramic Sheep with Wool

#### **PRODUCT DETAILS**

SKU: SHEEP Pack Size: 20 Trade Price: 3,00 € Country of Origin: China

# PRODUCT VIDEO & IMAGES

Link to image bank



Add some novelty to your garden with 'Woolie', the perfect solution for avian enthusiasts looking to create a warm and secure nesting environment for wild birds. Crafted from frost-resistant glazed ceramic and filled with high-quality natural sheep's wool known for its strength, softness, and warmth it's not just nesting material; it is a source of safe and warm insulation for all small garden birds in cold weather.

### FEATURES

Produced in cooperation with wildlife cameraman Simon King

Made from glazed ceramic Frost-resistant Includes high-quality wool Refills available

### **DISPLAY TRAY**