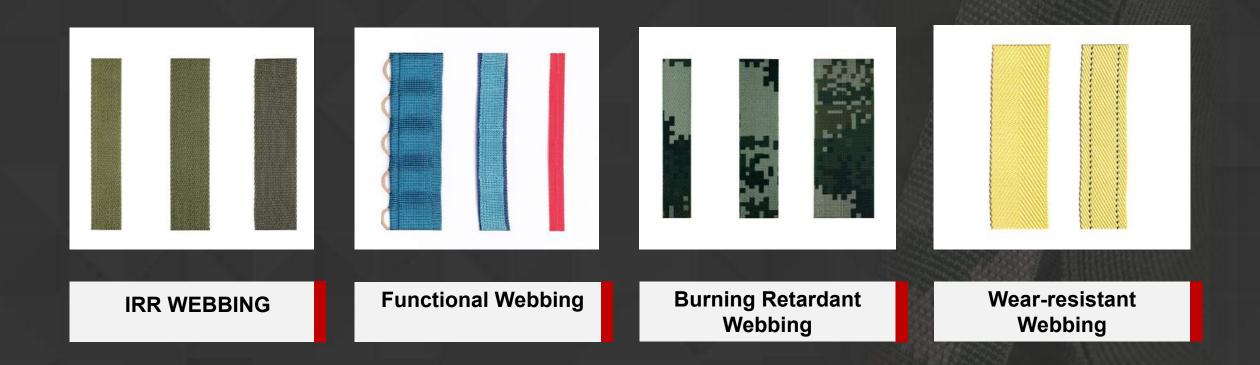

#### **WEBBING**

Nylon/Polyester/PP/Cotton/ Bamboo fiber/Cordura/Dyneema/Kevlar/Recycled Material

#### Specialised Finishes

- > Anti-static
- > Flame retardancy
- > Stiffener
- ➤ Waterproof
- Dyeing