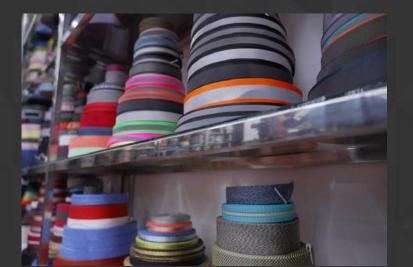

# SHOW ROOM

Original WEBBING

#### **WEBBING**

Nylon/Polyester/PP/Cotton/ Bamboo fiber/Cordura/Dyneema/Kevlar/Recycled Material