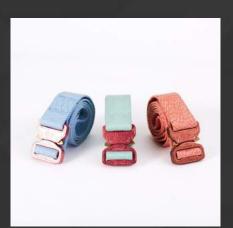

## FINISHED BELT PRODUCTS

**Polyester Belt** 

**Bamboo Fiber Belt** 

**Cationic Belt** 

**Elastic Belt** 

**Nylon Jacquard Belt** 

**Anti-cut Belt** 