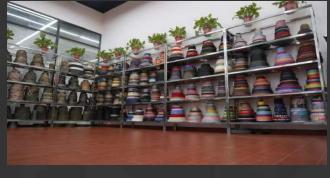

# SHOW ROOM

Original WEBBING

#### **WEBBING**

Nylon/Polyester/PP/Cotton/ Bamboo fiber/Cordura/Dyneema/Kevlar/Recycled Material