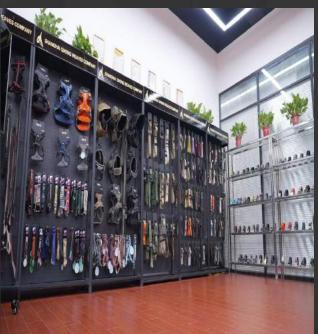

# SHOW ROOM

Original WEBBING

#### **WEBBING**

Nylon/Polyester/PP/Cotton/ Bamboo fiber/Cordura/Dyneema/Kevlar/Recycled Material