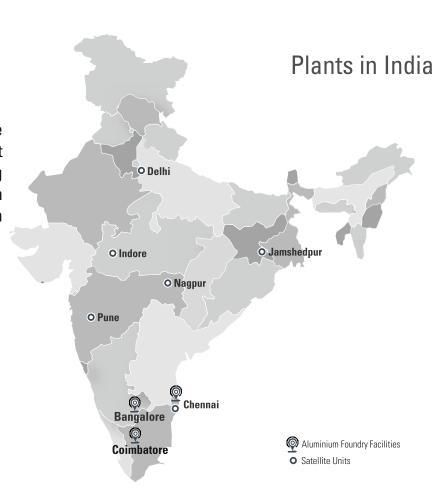

# **FACTS**

Foundry Locations

1.8 Million Sq.ft.
Total Built-up Area

Thousand +
Annual Tonnage

Million+
Castings Shipped Annually