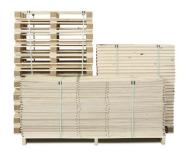

### WHY CHOOSE A COLLAPSIBLE PLYWOOD BOX?

- > 3 times lighter than a traditional wooden box with the same dimensions
- > Flat delivery = 90% storage space savings and reduced shipping costs
- > Fast one-person assembly and the use of an **integrated locking system** thanks to metal tongues
- > High drop/impact resistance during handling and high moisture resistance
- > Plywood enhances your company's **brand image**
- > Useable for any type of shipping: air-land-sea
- > **Customisable**: logo printing, pictograms, etc.
- > Wide range of accessories available: lifting straps, metal handles, sealing system, aerator, toggle latches/hinges, etc.