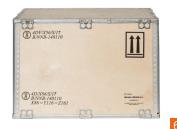

## **OUR SOLUTIONS**

- > A full range of collapsible plywood boxes:
  - 1 Single-use export box (Ref. EXBOX STD)
  - 2 Box for storage (Ref. EXBOX BLN)
  - Reusable pallet box for shuttle purposes (Ref. ISIBOX 61)
  - 4 Export box (Ref. ISIBOX 66)
  - Example 1 Reinforced pallet box for heavy and bulky loads (Ref. CLIP BOX)
  - 6 Homologated V-Pack Box for shipping of dangerous products (Ref. ISIBOX 66 DG)

### WHY CHOOSE A COLLAPSIBLE PLYWOOD BOX?

- > 3 times lighter than a traditional wooden box with the same dimensions
- > Flat delivery = 90% storage space savings and reduced shipping costs
- > Fast one-person assembly and the use of an **integrated locking system** thanks to metal tongues
- > High drop/impact resistance during handling and high moisture resistance
- > Plywood enhances your company's **brand image**
- > Useable for any type of shipping: air-land-sea
- > **Customisable**: logo printing, pictograms, etc.
- > Wide range of accessories available: lifting straps, metal handles, sealing system, aerator, toggle latches/hinges, etc.