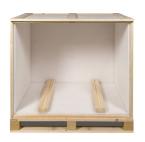

## **OUR SOLUTIONS**

- > A full range of collapsible plywood boxes:
  - 1 Single-use export box (Ref. EXBOX STD)
  - 2 Box for storage (Ref. EXBOX BLN)
  - Reusable pallet box for shuttle purposes (Ref. ISIBOX 61)
  - 4 Export box (Ref. ISIBOX 66)
  - Example 1 Reinforced pallet box for heavy and bulky loads (Ref. CLIP BOX)
  - 6 Homologated V-Pack Box for shipping of dangerous products (Ref. ISIBOX 66 DG)

### WHY CHOOSE A COLLAPSIBLE PLYWOOD BOX?

- > 3 times lighter than a traditional wooden box with the same dimensions
- > Flat delivery = 90% storage space savings and reduced shipping costs
- > Fast one-person assembly and the use of an **integrated locking system** thanks to metal tongues
- > High drop/impact resistance during handling and high moisture resistance
- > Plywood enhances your company's **brand image**
- > Useable for any type of shipping: air-land-sea
- > **Customisable**: logo printing, pictograms, etc.
- > Wide range of accessories available: lifting straps, metal handles, sealing system, aerator, toggle latches/hinges, etc.