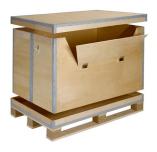

## **OUR SOLUTIONS**

- > A full range of collapsible plywood boxes:
  - 1 Single-use export box (Ref. EXBOX STD)
  - 2 Box for storage (Ref. EXBOX BLN)
  - Reusable pallet box for shuttle purposes (Ref. ISIBOX 61)
  - 4 Export box (Ref. ISIBOX 66)
  - Example 1 Reinforced pallet box for heavy and bulky loads (Ref. CLIP BOX)
  - 6 Homologated V-Pack Box for shipping of dangerous products (Ref. ISIBOX 66 DG)

### WHY CHOOSE A COLLAPSIBLE PLYWOOD BOX?

- > 3 times lighter than a traditional wooden box with the same dimensions
- > Flat delivery = 90% storage space savings and reduced shipping costs
- > Fast one-person assembly and the use of an **integrated locking system** thanks to metal tongues
- > High drop/impact resistance during handling and high moisture resistance
- > Plywood enhances your company's **brand image**
- > Useable for any type of shipping: air-land-sea
- > **Customisable**: logo printing, pictograms, etc.
- > Wide range of accessories available: lifting straps, metal handles, sealing system, aerator, toggle latches/hinges, etc.