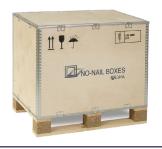

## **OUR SOLUTIONS**

- > A full range of collapsible plywood boxes:
  - 1 Single-use export box (Ref. EXBOX STD)
  - 2 Box for storage (Ref. EXBOX BLN)
  - Reusable pallet box for shuttle purposes (Ref. ISIBOX 61)
  - 4 Export box (Ref. ISIBOX 66)
  - Example 1 Reinforced pallet box for heavy and bulky loads (Ref. CLIP BOX)
  - 6 Homologated V-Pack Box for shipping of dangerous products (Ref. ISIBOX 66 DG)

### WHY CHOOSE A COLLAPSIBLE PLYWOOD BOX?

- > 3 times lighter than a traditional wooden box with the same dimensions
- > Flat delivery = 90% storage space savings and reduced shipping costs
- > Fast one-person assembly and the use of an **integrated locking system** thanks to metal tongues
- > High drop/impact resistance during handling and high moisture resistance
- > Plywood enhances your company's **brand image**
- > Useable for any type of shipping: air-land-sea
- > **Customisable**: logo printing, pictograms, etc.
- > Wide range of accessories available: lifting straps, metal handles, sealing system, aerator, toggle latches/hinges, etc.