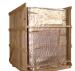

## **OUR SOLUTIONS**

- > A full range of collapsible plywood boxes:
  - 1 Single-use export box (Ref. EXBOX STD)
  - 2 Box for storage (Ref. EXBOX BLN)
  - Reusable pallet box for shuttle purposes (Ref. ISIBOX 61)
  - 4 Export box (Ref. ISIBOX 66)
  - Example 1 Reinforced pallet box for heavy and bulky loads (Ref. CLIP BOX)
  - 6 Homologated V-Pack Box for shipping of dangerous products (Ref. ISIBOX 66 DG)

### WHY CHOOSE A COLLAPSIBLE PLYWOOD BOX?

- > 3 times lighter than a traditional wooden box with the same dimensions
- > Flat delivery = 90% storage space savings and reduced shipping costs
- > Fast one-person assembly and the use of an **integrated locking system** thanks to metal tongues
- > High drop/impact resistance during handling and high moisture resistance
- > Plywood enhances your company's **brand image**
- > Useable for any type of shipping: air-land-sea
- > **Customisable**: logo printing, pictograms, etc.
- > Wide range of accessories available: lifting straps, metal handles, sealing system, aerator, toggle latches/hinges, etc.