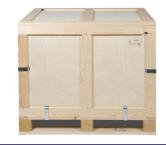

## **OUR SOLUTIONS**

- > A full range of collapsible plywood boxes:
  - 1 Single-use export box (Ref. EXBOX STD)
  - 2 Box for storage (Ref. EXBOX BLN)
  - Reusable pallet box for shuttle purposes (Ref. ISIBOX 61)
  - 4 Export box (Ref. ISIBOX 66)
  - Example 1 Reinforced pallet box for heavy and bulky loads (Ref. CLIP BOX)
  - 6 Homologated V-Pack Box for shipping of dangerous products (Ref. ISIBOX 66 DG)

### WHY CHOOSE A COLLAPSIBLE PLYWOOD BOX?

- > 3 times lighter than a traditional wooden box with the same dimensions
- > Flat delivery = 90% storage space savings and reduced shipping costs
- > Fast one-person assembly and the use of an **integrated locking system** thanks to metal tongues
- > High drop/impact resistance during handling and high moisture resistance
- > Plywood enhances your company's **brand image**
- > Useable for any type of shipping: air-land-sea
- > **Customisable**: logo printing, pictograms, etc.
- > Wide range of accessories available: lifting straps, metal handles, sealing system, aerator, toggle latches/hinges, etc.