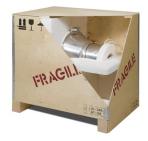

## **OUR SOLUTIONS**

- > A full range of collapsible plywood boxes:
  - 1 Single-use export box (Ref. EXBOX STD)
  - 2 Box for storage (Ref. EXBOX BLN)
  - Reusable pallet box for shuttle purposes (Ref. ISIBOX 61)
  - 4 Export box (Ref. ISIBOX 66)
  - Example 1 Reinforced pallet box for heavy and bulky loads (Ref. CLIP BOX)
  - 6 Homologated V-Pack Box for shipping of dangerous products (Ref. ISIBOX 66 DG)