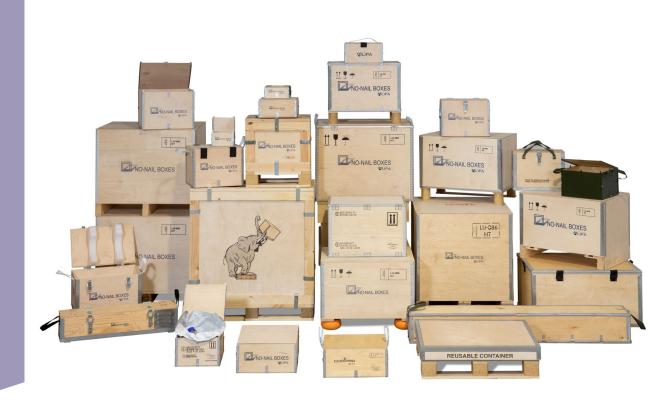

## **OUR SOLUTIONS**

- > A full range of collapsible plywood boxes:
  - 1 Single-use export box (Ref. EXBOX STD)
  - 2 Box for storage (Ref. EXBOX BLN)
  - Reusable pallet box for shuttle purposes (Ref. ISIBOX 61)
  - 4 Export box (Ref. ISIBOX 66)
  - Example 1 Reinforced pallet box for heavy and bulky loads (Ref. CLIP BOX)
  - 6 Homologated V-Pack Box for shipping of dangerous products (Ref. ISIBOX 66 DG)

### WHY CHOOSE A COLLAPSIBLE PLYWOOD BOX?

- > 3 times lighter than a traditional wooden box with the same dimensions
- > Flat delivery = 90% storage space savings and reduced shipping costs
- > Fast one-person assembly and the use of an **integrated locking system** thanks to metal tongues
- > High drop/impact resistance during handling and high moisture resistance
- > Plywood enhances your company's **brand image**
- > Useable for any type of shipping: air-land-sea
- > **Customisable**: logo printing, pictograms, etc.
- > Wide range of accessories available: lifting straps, metal handles, sealing system, aerator, toggle latches/hinges, etc.