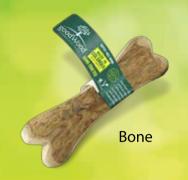

### WHICH CHEW STICK SIZE DOES MY DOG NEED?

When in doubt, always choose one size bigger. GoodWood coffee wood chews are a natural product so size and shapes will vary.

The right SIZE for the right dog

## natural & as the genuine love for your dog

Extra Small

Half Small and Medium

Small

Medium

Large

3 Brunel Road, Gorse Lane Industrial Estate, Clacton on Sea, Essex, C015 4LU. United Kingdom

info@petsup.co.uk - www.petsup.co.uk