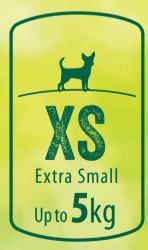

### WHICH CHEW STICK SIZE DOES MY DOG NEED?

When in doubt, always choose one size bigger. GoodWood coffee wood chews are a natural product so size and shapes will vary.

The right SIZE for the right dog

## natural & as the genuine love for your dog

Extra Small

Half Small and Medium

Small

Medium

Large

3 Brunel Road, Gorse Lane Industrial Estate, Clacton on Sea, Essex, C015 4LU. United Kingdom

info@petsup.co.uk - www.petsup.co.uk