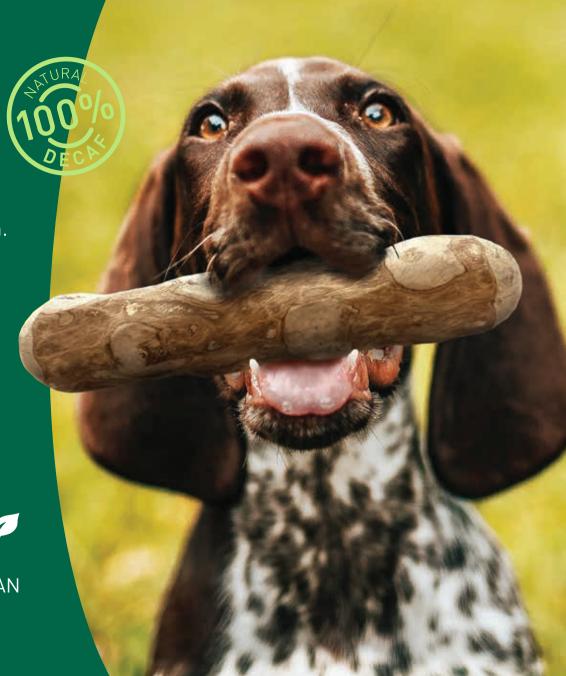

### SOME ADVANTAGES OF GOODWOOD

• Free from: Cafeine, animal traces, artificial ingredients and additives.

• Suitable for overweight dogs and dogs with allergies.

• Long-lasting entertaiment for our four legged friends.

**goodWood** is 100% natural and untreated wood.