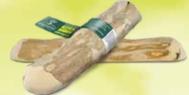

### WHICH CHEW STICK SIZE DOES MY DOG NEED?

When in doubt, always choose one size bigger. GoodWood coffee wood chews are a natural product so size and shapes will vary.

The right SIZE for the right dog

## natural & as the genuine love for your dog

Extra Small

Half Small and Medium

Small

Medium

Large

3 Brunel Road, Gorse Lane Industrial Estate, Clacton on Sea, Essex, C015 4LU. United Kingdom

info@petsup.co.uk - www.petsup.co.uk