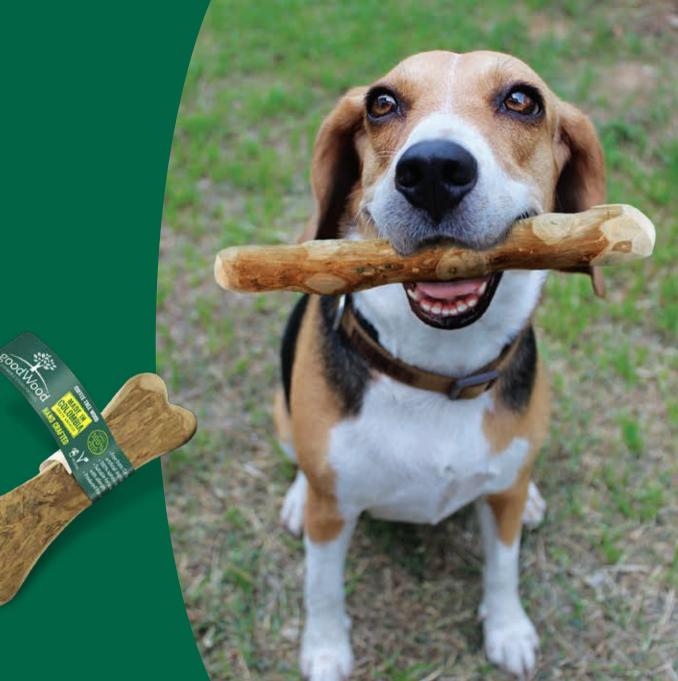

## NATURAL CHEWABLE STICKS FOR DOGS.

**goodWood** is a long lasting chewable coffee wood that stimulates your dog to chew time and time again.

Chewing gives natural dental care, reducing plaque and preventing gum disease.

**goodWood** is 100% natural and contains ZERO calories and is FREE from caffeine and artificial ingredients.

**goodWood** is very hard, yet rewards your dog with a sense of achievement and its portable shape allows your dog to take it anywhere.