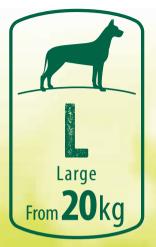

### WHICH CHEW STICK SIZE DOES MY DOG NEED?

When in doubt, always choose one size bigger. GoodWood coffee wood chews are a natural product so size and shapes will vary.

The right SIZE for the right dog

## natural & as the genuine love for your dog

Extra Small

Half Small and Medium

Small

Medium

Large

3 Brunel Road, Gorse Lane Industrial Estate, Clacton on Sea, Essex, C015 4LU. United Kingdom

info@petsup.co.uk - www.petsup.co.uk