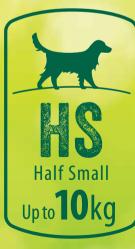

### WHICH CHEW STICK SIZE DOES MY DOG NEED?

When in doubt, always choose one size bigger. GoodWood coffee wood chews are a natural product so size and shapes will vary.

The right SIZE for the right dog

## natural & as the genuine love for your dog

Extra Small

Half Small and Medium

Small

Medium

Large

3 Brunel Road, Gorse Lane Industrial Estate, Clacton on Sea, Essex, C015 4LU. United Kingdom

info@petsup.co.uk - www.petsup.co.uk