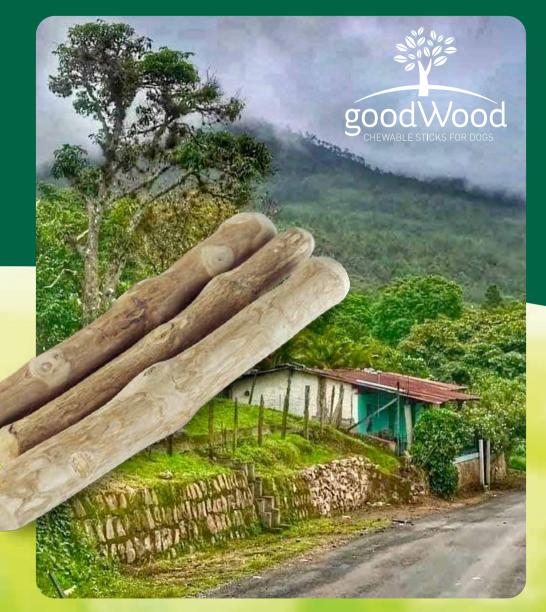

# From the COffee valleys to your best friend

goodWood is a 100% natural dog treat that not only helps your dog to develop but also helps small scale farmers and entire communities to grow.

Sourced from the Colombian Valleys where the best coffee beans in the world are harvested at high altitude, goodWood is manufactured from the high quality coffee wood discarded by the farming process providing an additional source of revenue for local farmers.

Coffee tree wood is a close-grained type of wood, handcrafted and produced from a sustainable wood source.