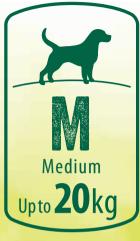

### WHICH CHEW STICK SIZE DOES MY DOG NEED?

When in doubt, always choose one size bigger. GoodWood coffee wood chews are a natural product so size and shapes will vary.

The right SIZE for the right dog

## natural & as the genuine love for your dog

Extra Small

Half Small and Medium

Small

Medium

Large

3 Brunel Road, Gorse Lane Industrial Estate, Clacton on Sea, Essex, C015 4LU. United Kingdom

info@petsup.co.uk - www.petsup.co.uk