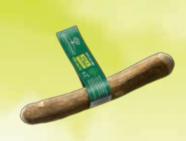

### WHICH CHEW STICK SIZE DOES MY DOG NEED?

When in doubt, always choose one size bigger. GoodWood coffee wood chews are a natural product so size and shapes will vary.

The right SIZE for the right dog

## natural & as the genuine love for your dog

Extra Small

Half Small and Medium

Small

Medium

Large

3 Brunel Road, Gorse Lane Industrial Estate, Clacton on Sea, Essex, C015 4LU. United Kingdom

info@petsup.co.uk - www.petsup.co.uk