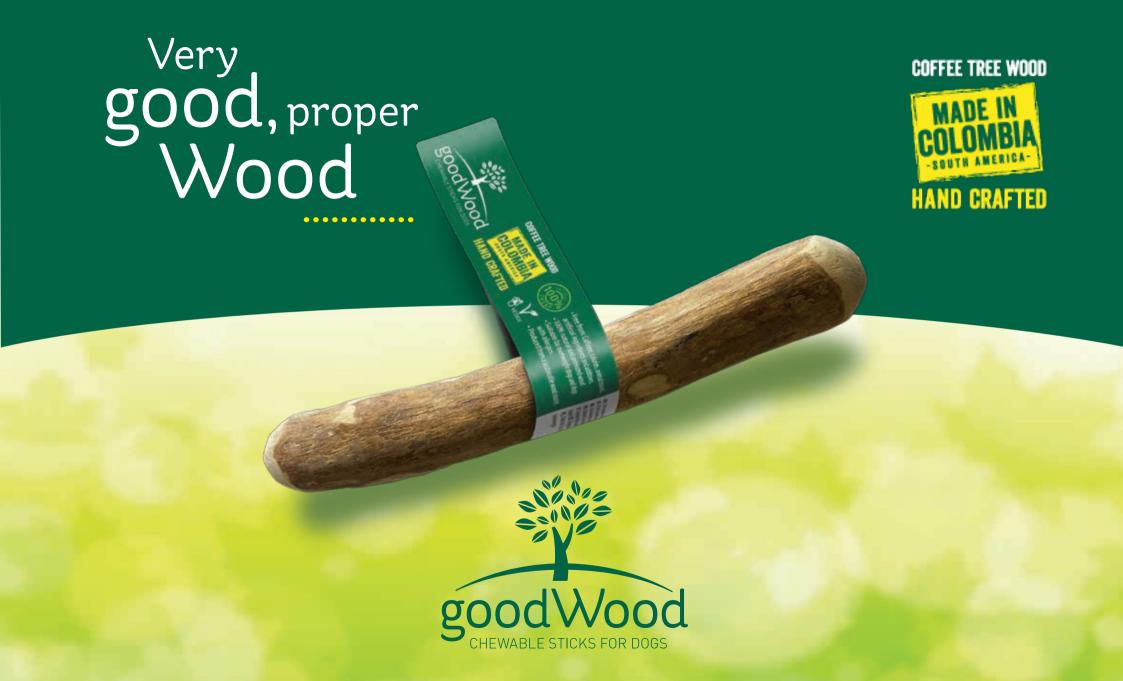

# From the COffee valleys to your best friend

goodWood is a 100% natural dog treat that not only helps your dog to develop but also helps small scale farmers and entire communities to grow.

Sourced from the Colombian Valleys where the best coffee beans in the world are harvested at high altitude, goodWood is manufactured from the high quality coffee wood discarded by the farming process providing an additional source of revenue for local farmers.

## NATURAL CHEWABLE STICKS FOR DOGS.

**goodWood** is a long lasting chewable coffee wood that stimulates your dog to chew time and time again.

Chewing gives natural dental care, reducing plaque and preventing gum disease.