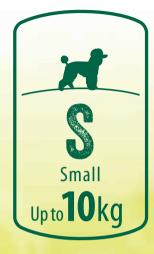

### WHICH CHEW STICK SIZE DOES MY DOG NEED?

When in doubt, always choose one size bigger. GoodWood coffee wood chews are a natural product so size and shapes will vary.

The right SIZE for the right dog

## natural & as the genuine love for your dog

Extra Small

Half Small and Medium

Small

Medium

Large

3 Brunel Road, Gorse Lane Industrial Estate, Clacton on Sea, Essex, C015 4LU. United Kingdom

info@petsup.co.uk - www.petsup.co.uk