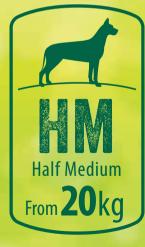

### WHICH CHEW STICK SIZE DOES MY DOG NEED?

When in doubt, always choose one size bigger. GoodWood coffee wood chews are a natural product so size and shapes will vary.

The right SIZE for the right dog

## natural & as the genuine love for your dog

Extra Small

Half Small and Medium

Small

Medium

Large

3 Brunel Road, Gorse Lane Industrial Estate, Clacton on Sea, Essex, C015 4LU. United Kingdom

info@petsup.co.uk - www.petsup.co.uk