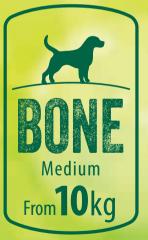

### WHICH CHEW STICK SIZE DOES MY DOG NEED?

When in doubt, always choose one size bigger. GoodWood coffee wood chews are a natural product so size and shapes will vary.

The right SIZE for the right dog

## natural & as the genuine love for your dog

Extra Small

Half Small and Medium

Small

Medium

Large

3 Brunel Road, Gorse Lane Industrial Estate, Clacton on Sea, Essex, C015 4LU. United Kingdom

info@petsup.co.uk - www.petsup.co.uk